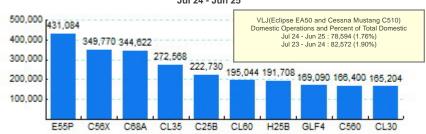

| 2019  | 4,533,920  | 0.29%   | 3,836,578  | 0.32%   | 697,342       | 0.13%   |  |
| 2020  | 3,501,192  | -22.78% | 3,033,148  | -20.94% | 468,044       | -32.88% |  |
| 2021  | 5,099,528  | 45.65%  | 4,421,070  | 45.76%  | 678,458       | 44.96%  |  |
| 2022  | 5,369,454  | 5.29%   | 4,577,730  | 3.54%   | 791,724       | 16.69%  |  |
| 2023  | 5,139,626  | -4.28%  | 4,362,470  | -4.70%  | 777,156       | -1.84%  |  |
| 2024  | 5,134,988  | -0.09%  | 4,399,320  | 0.84%   | 735,668       | -5.34%  |  |
| 2025* | 2,598,242  |         | 2,201,464  |         | 396,778       |         |  |

\* - Year to date

Source: ETMSC

Note: International flights include US to Foreign, Foreign to US and all foreign operations.

# 5.Top Ten Aircraft for Domestic Business Jet Operations Jul 24 - Jun 25



# 6.Top Ten Airports for Domestic Business Jet Operations



Source: FTMSC