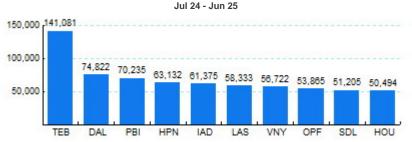

342       | 0.13%   |  |
| 2020  | 3,501,192  | -22.78% | 3,033,148  | -20.94% | 468,044       | -32.88% |  |
| 2021  | 5,099,528  | 45.65%  | 4,421,070  | 45.76%  | 678,458       | 44.96%  |  |
| 2022  | 5,369,454  | 5.29%   | 4,577,730  | 3.54%   | 791,724       | 16.69%  |  |
| 2023  | 5,139,626  | -4.28%  | 4,362,470  | -4.70%  | 777,156       | -1.84%  |  |
| 2024  | 5,134,988  | -0.09%  | 4,399,320  | 0.84%   | 735,668       | -5.34%  |  |
| 2025* | 2,598,242  |         | 2,201,464  |         | 396,778       |         |  |

\* - Year to date

Source: ETMSC

Note: International flights include US to Foreign, Foreign to US and all foreign operations.

# 5.Top Ten Aircraft for Domestic Business Jet Operations Jul 24 - Jun 25



# 6.Top Ten Airports for Domestic Business Jet Operations



Source: FTMSC