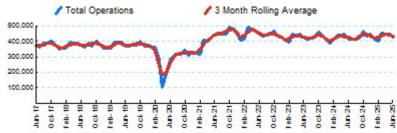

Source: ETMSC Note: Operations refer to arrivals and departures

### 2. Year Over Year Change in Business Jet Operations Jul 24 - Jun 25 vs. Jul 23 - Jun 24



Source: ETMSC

#### 3.Monthly Trends

|                 | Total              |           |        | Domestic  |           |        | International |           |         |
|-----------------|--------------------|-----------|--------|-----------|-----------|--------|---------------|-----------|---------|
| Month           | 2024-2025          | 2023-2024 | Change | 2024-2025 | 2023-2024 | Change | 2024-2025     | 2023-2024 | Change  |
| Jul             | 414,196            | 413,462   | 0.18%  | 360,864   | 349,292   | 3.31%  | 53,332        | 64,170    | -16.89% |
| Aug             | 417,066            | 422,236   | -1.22% | 365,20