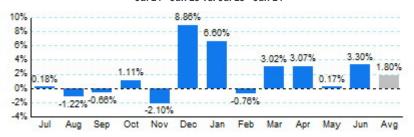

### 2. Year Over Year Change in Business Jet Operations Jul 24 - Jun 25 vs. Jul 23 - Jun 24

Source: ETMSC

#### 3.Monthly Trends

|                 | Total              |           |        | Domestic  |           |        | International |           |         |
|-----------------|--------------------|-----------|--------|-----------|-----------|--------|---------------|-----------|---------|
| Month           | 2024-2025          | 2023-2024 | Change | 2024-2025 | 2023-2024 | Change | 2024-2025     | 2023-2024 | Change  |
| Jul             | 414,196            | 413,462   | 0.18%  | 360,864   | 349,292   | 3.31%  | 53,332        | 64,170    | -16.89% |
| Aug             | 417,066            | 422,236   | -1.22% | 365,200   | 362,910   | 0.63%  | 51,866        | 59,326    | -12.57% |
| Sep             | 422,950            | 425,780   | -0.66% | 373,296   | 369,168   | 1.12%  | 49,654        | 56,612    | -12.29% |
| Oct             | 464,564            | 459,446   | 1.11%  | 411,040   | 398,786   | 3.07%  | 53,524        | 60,660    | -11.76% |
| Nov             | 431,786            | 441,062   | -2.10% | 368,504   | 375,362   | -1.83% | 63,282        | 65,700    | -3.68%  |
| Dec             | 450,052            | 413,422   | 8.86%  | 377,824   | 346,972   | 8.89%  | 72,228        | 66,450    | 8.70%   |
| Jan             | 417,750            | 391,882   | 6.60%  | 347,632   | 324,236   | 7.22%  | 70,118        | 67,646    | 3.65%   |
| Feb             | 403,938            | 407,026   | -0.76% | 340,166   | 343,466   | -0.96% | 63,772        | 63,560    | 0.33%   |
| Mar             | 454,276            | 440,950   | 3.02%  | 379,946   | 365,530   | 3.94%  | 74,330        | 75,420    | -1.45%  |
| Apr             | 447,690            | 434,356   | 3.07%  | 376,824   | 368,116   | 2.37%  | 70,866        | 66,240    | 6.98%   |
| May             | 446,010            | 445,256   | 0.17%  | 385,798   | 384,132   | 0.43%  | 60,212        | 61,124    | -1.49%  |
| Jun             | 428,578            | 414,904   | 3.30%  | 371,098   | 357,112   | 3.92%  | 57,480        | 57,792    | -0.54%  |
| Total           | 5,198,856          | 5,109,782 | 1.74%  | 4,458,192 | 4,345,082 | 2.60%  | 740,664       | 764,700   | -3.14%  |
| Total<br>Source | 5,198,856<br>ETMSC | 5,109,782 | 1.74%  |           | 4,345,082 | 2.60%  | 740,664       | 764,700   |         |