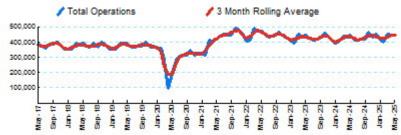

## 2.Year Over Year Change in Business Jet Operations Jun 24 - May 25 vs. Jun 23 - May 24

Source: ETMSC

## 3.Monthly Trends

|                                                                                                           | Total     |           |        | Domestic  |           |        | International |           |         |  |  |
|-----------------------------------------------------------------------------------------------------------|-----------|-----------|--------|-----------|-----------|--------|---------------|-----------|---------|--|--|
| Month                                                                                                     | 2024-2025 | 2023-2024 | Change | 2024-2025 | 2023-2024 | Change | 2024-2025     | 2023-2024 | Change  |  |  |
| Jun                                                                                                       | 414,904   | 428,102   | -3.08% | 357,112   | 363,440   | -1.74% | 57,792        | 64,662    | -10.62% |  |  |
| Jul                                                                                                       | 414,196   | 413,462   | 0.18%  | 360,864   | 349,292   | 3.31%  | 53,332        | 64,170    | -16.89% |  |  |
| Aug                                                                                                       | 417,066   | 422,236   | -1.22% | 365,200   | 362,910   | 0.63%  | 51,866        | 59,326    | -12.57% |  |  |
| Sep                                                                                                       | 422,950   | 425,780   | -0.66% | 373,296   | 369,168   | 1.12%  | 49,654        | 56,612    | -12.29% |  |  |
| Oct                                                                                                       | 464,564   | 459,446   | 1.11%  | 411,040   | 398,786   | 3.07%  | 53,524        | 60,660    | -11.76% |  |  |
| Nov                                                                                                       | 431,786   | 441,062   | -2.10% | 368,504   | 375,362   | -1.83% | 63,282        | 65,700    | -3.68%  |  |  |
| Dec                                                                                                       | 450,052   | 413,422   | 8.86%  | 377,824   | 346,972   | 8.89%  | 72,228        | 66,450    | 8.70%   |  |  |
| Jan                                                                                                       | 417,750   | 391,882   | 6.60%  | 347,632   | 324,236   | 7.22%  | 70,118        | 67,646    | 3.65%   |  |  |
| Feb                                                                                                       | 403,938   | 407,026   | -0.76% | 340,166   | 343,466   | -0.96% | 63,772        | 63,560    | 0.33%   |  |  |
| Mar                                                                                                       | 454,276   | 440,950   | 3.02%  | 379,946   | 365,530   | 3.94%  | 74,330        | 75,420    | -1.45%  |  |  |
| Apr                                                                                                       | 447,690   | 434,356   | 3.07%  | 376,824   | 368,116   | 2.37%  | 70,866        | 66,240    | 6.98%   |  |  |
| May                                                                                                       | 445,354   | 445,256   | 0.02%  | 385,274   | 384,132   | 0.30%  | 60,080        | 61,124    | -1.71%  |  |  |
| Total                                                                                                     | 5,184,526 | 5,122,980 | 1.20%  | 4,443,682 | 4,351,410 | 2.12%  | 740,844       | 771,570   | -3.98%  |  |  |
| Source: ETMSC  Note: International flights include LIS to Engine Engine to LIS and all foreign operations |           |           |        |           |           |        |               |           |         |  |  |