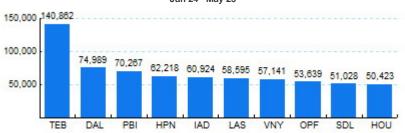

## 6.Top Ten Airports for Domestic Business Jet Operations Jun 24 - May 25

Source: ETMSC

omments: