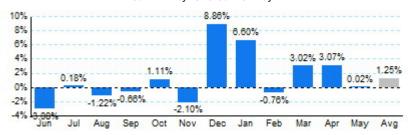

## 5.Top Ten Aircraft for Domestic Business Jet Operations Jun 24 - May 25

Source: ETMSC