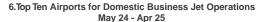

Note: Operations refer to arrivals and departures

2.Year Over Year Change in Business Jet Operations

Source: ETMSC

|       |           | Total     |        | Domestic  |           |        | International |           |        |
|-------|-----------|-----------|--------|-----------|-----------|--------|---------------|-----------|--------|
| Month | 2024-2025 | 2023-2024 | Change | 2024-2025 | 2023-2024 | Change | 2024-2025     | 2023-2024 | Chang  |
| May   | 445,256   | 446,806   | -0.35% | 384,132   | 379,868   | 1.12%  | 61,124        | 66,938    | -8.69  |
| Jun   | 414,904   | 428,102   | -3.08% | 357,112   | 363,440   | -1.74% | 57,792        | 64,662    | -10.62 |
| Jul   | 414,196   | 413,462   | 0.18%  | 360,864   | 349,292   | 3.31%  | 53,332        | 64,170    | -16.89 |
| Aug   | 417,066   | 422,236   | -1.22% | 365,200   | 362,910   | 0.63%  | 51,866        | 59,326    | -12.57 |
| Sep   | 422,950   | 425,780   | -0.66% | 373,296   | 369,168   | 1.12%  | 49,654        | 56,612    | -12.29 |
| Oct   | 464,564   | 459,446   | 1.11%  | 411,040   | 398,786   | 3.07%  | 53,524        | 60,660    | -11.76 |
| Nov   | 431,786   | 441,062   | -2.10% | 368,504   | 375,362   | -1.83% | 63,282        | 65,700    | -3.68  |
| Dec   | 450,052   | 413,422   | 8.86%  | 377,824   | 346,972   | 8.89%  | 72,228        | 66,450    | 8.70   |
| Jan   | 417,750   | 391,882   | 6.60%  | 347,632   | 324,236   | 7.22%  | 70,118        | 67,646    | 3.65   |
| Feb   | 403,938   | 407,026   | -0.76% | 340,166   | 343,466   | -0.96% | 63,772        | 63,560    | 0.33   |
| Mar   | 454,276   | 440,950   | 3.02%  | 379,946   | 365,530   | 3.94%  | 74,330        | 75,420    | -1.45  |
| Apr   | 446,500   | 434,356   | 2.80%  | 375,868   | 368,116   | 2.11%  | 70,632        | 66,240    | 6.63   |
| Total | 5,183,238 | 5,124,530 | 1.15%  | 4,441,584 | 4,347,146 | 2.17%  | 741,654       | 777,384   | -4.60  |