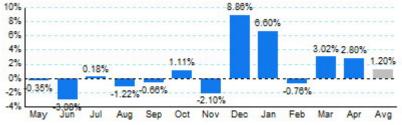

Note: Operations refer to arrivals and departures

2.Year Over Year Change in Business Jet Operations

Source: ETMSC

|       |           | Total     |        | Domestic  |           |        | International |           |        |
|-------|-----------|-----------|--------|-----------|-----------|--------|---------------|-----------|--------|
| Month | 2024-2025 | 2023-2024 | Change | 2024-2025 | 2023-2024 | Change | 2024-2025     | 2023-2024 | Chang  |
| May   | 445,256   | 446,806   | -0.35% | 384,132   | 379,868   | 1.12%  | 61,124        | 66,938    | -8.69  |
| Jun   | 414,904   | 428,102   | -3.08% | 357,112   | 363,440   | -1.74% | 57,792        | 64,662    | -10.62 |
| Jul   | 414,196   | 413,462   | 0.18%  | 360,864   | 349,292   | 3.31%  | 53,332        | 64,170    | -16.89 |
| Aug   | 417,066   | 422,236   | -1.22% | 365,200   | 362,910   | 0.63%  | 51,866        | 59,326    | -12.57 |
| Sep   | 422,950   | 425,780   | -0.66% | 373,296   | 369,168   | 1.12%  | 49,654        | 56,612    | -12.29 |
| Oct   | 464,564   | 459,446   | 1.11%  | 411,040   | 398,786   | 3.07%  | 53,524        | 60,660    | -11.76 |
| Nov   | 431,786   | 441,062   | -2.10% | 368,504   | 375,362   | -1.83% | 63,282        | 65,700    | -3.68  |
| Dec   | 450,052   | 413,422   | 8.86%  | 377,824   | 346,972   | 8.89%  | 72,228        | 66,450    | 8.70   |
| Jan   | 417,750   | 391,882   | 6.60%  | 347,632   | 324,236   | 7.22%  | 70,118        | 67,646    | 3.65   |
| Feb   | 403,938   | 407,026   | -0.76% | 340,166   | 343,466   | -0.96% | 63,772        | 63,560    | 0.33   |
| Mar   | 454,276   | 440,950   | 3.02%  | 379,946   | 365,530   | 3.94%  | 74,330        | 75,420    | -1.45  |
| Apr   | 446,500   | 434,356   | 2.80%  | 375,868   | 368,116   | 2.11%  | 70,632        | 66,240    | 6.63   |
| Total | 5,183,238 | 5,124,530 | 1.15%  | 4,441,584 | 4,347,146 | 2.17%  | 741,654       | 777,384   | -4.60  |