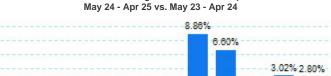

Note: Operations refer to arrivals and departures

2.Year Over Year Change in Business Jet Operations

Source: ETMSC

|       |           | Total     |        | Domestic  |           |        | International |           |        |
|-------|-----------|-----------|--------|-----------|-----------|--------|---------------|-----------|--------|
| Month | 2024-2025 | 2023-2024 | Change | 2024-2025 | 2023-2024 | Change | 2024-2025     | 2023-2024 | Chang  |
| May   | 445,256   | 446,806   | -0.35% | 384,132   | 379,868   | 1.12%  | 61,124        | 66,938    | -8.69  |
| Jun   | 414,904   | 428,102   | -3.08% | 357,112   | 363,440   | -1.74% | 57,792        | 64,662    | -10.62 |
| Jul   | 414,196   | 413,462   | 0.18%  | 360,864   | 349,292   | 3.31%  | 53,332        | 64,170    | -16.89 |
| Aug   | 417,066   | 422,236   | -1.22% | 365,200   | 362,910   | 0.63%  | 51,866        | 59,326    | -12.57 |
| Sep   | 422,950   | 425,780   | -0.66% | 373,296   | 369,168   | 1.12%  | 49,654        | 56,612    | -12.29 |
| Oct   | 464,564   | 459,446   | 1.11%  | 411,040   | 398,786   | 3.07%  | 53,524        | 60,660    | -11.76 |
| Nov   | 431,786   | 441,062   | -2.10% | 368,504   | 375,362   | -1.83% | 63,282        | 65,700    | -3.68  |
| Dec   | 450,052   | 413,422   | 8.86%  | 377,824   | 346,972   | 8.89%  | 72,228        | 66,450    | 8.70   |
| Jan   | 417,750   | 391,882   | 6.60%  | 347,632   | 324,236   | 7.22%  | 70,118        | 67,646    | 3.65   |
| Feb   | 403,938   | 407,026   | -0.76% | 340,166   | 343,466   | -0.96% | 63,772        | 63,560    | 0.33   |
| Mar   | 454,276   | 440,950   | 3.02%  | 379,946   | 365,530   | 3.94%  | 74,330        | 75,420    | -1.45  |
| Apr   | 446,500   | 434,356   | 2.80%  | 375,868   | 368,116   | 2.11%  | 70,632        | 66,240    | 6.63   |
| Total | 5,183,238 | 5,124,530 | 1.15%  | 4,441,584 | 4,347,146 | 2.17%  | 741,654       | 777,384   | -4.60  |