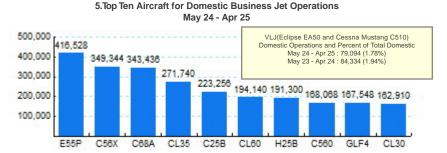

139,626 4,25% 4,324,470 4,70% 5,134,588 -0,09% 4,399,320 0,84% 4,324,470 4,70% 5,134,588 -0,09% 4,399,320 0,84% 4,324,470 4,70% 5,134,588 -0,09% 4,399,320 0,84% 4,324,470 4,70% 5,134,588 -0,09% 4,399,320 0,84% 4,344,41, | Toi Donesic Plenators Operators Operators Operators Operators Operators   4291,174 3.605,060 686,114   4,349,740 1.86% 3.67,338 1.73% 682,402   4,483,047 3.60% 3.93,700 3.45% 689,314   4,520,980 0.33% 3.242.82 0.81% 696,401   4,533,920 0.29% 3.836,578 0.32% 697,422   3,501,192 22.76% 3.031,48 20.94% 468,044   5,369,454 5.29% 4.572,703 3.54% 791,724   5,139,626 4.28% 4.362,470 4.70% 797,168   5,139,626 4.28% 4.393,220 0.84% 735,668 |  |  |  |  |  |  |

\* - Year to Source: ETMSC

Note: International flights include US to Foreign, Foreign to US and all foreign operations.



Source: ETMSC