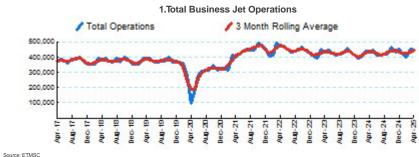

Note: Operations refer to arrivals and departures



2.Year Over Year Change in Business Jet Operations



Source: ETMSC

|       |           | Total     |        | Domestic  |           |        | International |           |        |
|-------|-----------|-----------|--------|-----------|-----------|--------|---------------|-----------|--------|
| Month | 2024-2025 | 2023-2024 | Change | 2024-2025 | 2023-2024 | Change | 2024-2025     | 2023-2024 | Chang  |
| May   | 445,256   | 446,806   | -0.35% | 384,132   | 379,868   | 1.12%  | 61,124        | 66,938    | -8.69  |
| Jun   | 414,904   | 428,102   | -3.08% | 357,112   | 363,440   | -1.74% | 57,792        | 64,662    | -10.62 |
| Jul   | 414,196   | 413,462   | 0.18%  | 360,864   | 349,292   | 3.31%  | 53,332        | 64,170    | -16.89