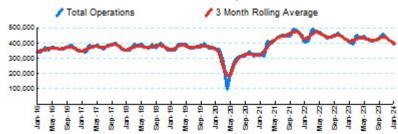

Source: ETMSC Note: Operations refer to arrivals and departures.

## 2.Year Over Year Change in Business Jet Operations Feb 23 - Jan 24 vs. Feb 22 - Jan 23



Source: ETMSC

## 3.Monthly Trends

|       | Total     |           |        | Domestic  |           |        | International |         |        |
|-------|-----------|-----------|--------|-----------|-----------|--------|---------------|---------|--------|
| Month |           |           | Change |           |           | Change |               |         | Change |
| Feb   | 396,146   | 415,990   | -4.77% | 334,066   | 353,248   | -5.43% | 62,080        | 62,742  | -1.06% |
| Mar   | 450,536   | 492,664   | -8.55% | 376,892   | 415,274   | -9.24% | 73,644        | 77,390  | -4.84% |
| Apr   | 432,482   | 476,016   | -9.15% | 363,4