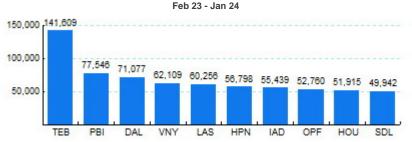

## 6.Top Ten Airports for Domestic Business Jet Operations

Source: ETMSC

omments: