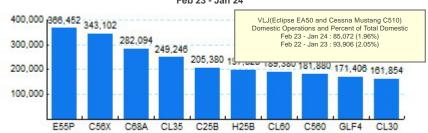

## 5.Top Ten Aircraft for Domestic Business Jet Operations Feb 23 - Jan 24

Source: ETMSC