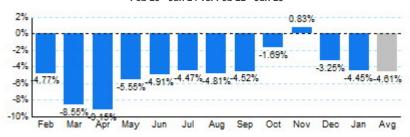

## 2.Year Over Year Change in Business Jet Operations Feb 23 - Jan 24 vs. Feb 22 - Jan 23

Source: ETMSC

## 3.Monthly Trends

|       | Total     |           |        | Domestic  |           |        | International |         |        |
|-------|-----------|-----------|--------|-----------|-----------|--------|---------------|---------|--------|
| Month |           |           | Change |           |           | Change |               |         | Change |
| Feb   | 396,146   | 415,990   | -4.77% | 334,066   | 353,248   | -5.43% | 62,080        | 62,742  | -1.06% |
| Mar   | 450,536   | 492,664   | -8.55% | 376,892   | 415,274   | -9.24% | 73,644        | 77,390  | -4.84% |
| Apr   | 432,482   | 476,016   | -9.15% | 363,492   | 402,982   | -9.80% | 68,990        | 73,034  | -5.54% |
| May   | 446,806   | 473,042   | -5.55% | 379,868   | 403,764   | -5.92% | 66,938        | 69,278  | -3.38% |
| Jun   | 428,102   | 450,206   | -4.91% | 363,440   | 382,244   | -4.92% | 64,662        | 67,962  | -4.86% |
| Jul   | 413,462   | 432,792   | -4.47% | 349,292   | 366,962   | -4.82% | 64,170        | 65,830  | -2.52% |
| Aug   | 422,236   | 443,560   | -4.81% | 362,910   | 381,670   | -4.92% | 59,326        | 61,890  | -4.14% |
| Sep   | 425,780   | 445,926   | -4.52% | 369,168   | 388,060   | -4.87% | 56,612        | 57,866  | -2.17% |
| Oct   | 459,446   | 467,328   | -1.69% | 398,786   | 407,108   | -2.04% | 60,660        | 60,220  | 0.73%  |
| Nov   | 441,062   | 437,452   | 0.83%  | 375,362   | 372,284   | 0.83%  | 65,700        | 65,168  | 0.82%  |
| Dec   | 413,422   | 427,326   | -3.25% | 346,972   | 357,666   | -2.99% | 66,450        | 69,660  | -4.61% |
| Jan   | 391,882   | 410,146   | -4.45% | 324,236   | 342,222   | -5.26% | 67,646        | 67,924  | -0.41% |
| Total | 5,121,362 | 5,372,448 | -4.67% | 4,344,484 | 4,573,484 | -5.01% | 776,878       | 798,964 | -2.76% |