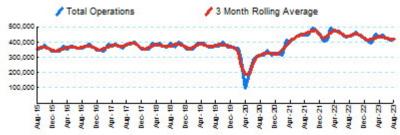

Source: ETMSC Note: Operations refer to arrivals and departures

> 2. Year Over Year Change in Business Jet Operations Sep 22 - Aug 23 vs. Sep 21 - Aug 22

Source: ETMSC