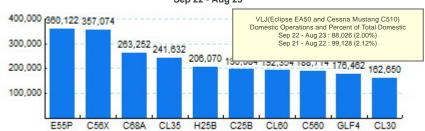

## 5.Top Ten Aircraft for Domestic Business Jet Operations Sep 22 - Aug 23

Source: ETMSC