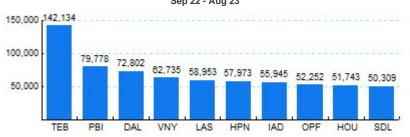

## 6.Top Ten Airports for Domestic Business Jet Operations Sep 22 - Aug 23

Source: FTMSC