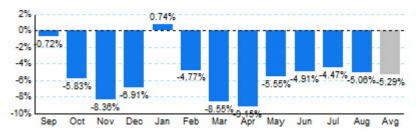

Source: ETMSC Note: Operations refer to arrivals and departures

> 2. Year Over Year Change in Business Jet Operations Sep 22 - Aug 23 vs. Sep 21 - Aug 22

Source: ETMSC

## 3.Monthly Trends

|               | Total     |           |        | Domestic  |           |        | International |           |        |  |
|---------------|-----------|-----------|--------|-----------|-----------|--------|---------------|-----------|--------|--|
| Month         | 2022-2023 | 2021-2022 | Change | 2022-2023 | 2021-2022 | Change | 2022-2023     | 2021-2022 | Change |  |
| Sep           | 445,926   | 449,154   | -0.72% | 388,060   | 394,386   | -1.60% | 57,866        | 54,768    | 5.66%  |  |
| Oct           | 467,328   | 496,238   | -5.83% | 407,108   | 434,386   | -6.28% | 60,220        | 61,852    | -2.64% |  |
| Nov           | 437,452   | 477,342   | -8.36% | 372,284   | 410,554   | -9.32% | 65,168        | 66,788    | -2.43% |  |
| Dec           | 427,326   | 459,058   | -6.91% | 357,666   | 390,574   | -8.43% | 69,660        | 68,484    | 1.72%  |  |
| Jan           | 410,146   | 407,152   | 0.74%  | 342,222   | 346,468   | -1.23% | 67,924        | 60,684    | 11.93% |  |
| Feb           | 396,146   | 415,990   | -4.77% | 334,066   | 353,248   | -5.43% | 62,080        | 62,742    | -1.06% |  |
| Mar           | 450,536   | 492,664   | -8.55% | 376,892   | 415,274   | -9.24% | 73,644        | 77,390    | -4.84% |  |
| Apr           | 432,482   | 476,016   | -9.15% | 363,492   | 402,982   | -9.80% | 68,990        | 73,034    | -5.54% |  |
| May           | 446,806   | 473,042   | -5.55% | 379,868   | 403,764   | -5.92% | 66,938        | 69,278    | -3.38% |  |
| Jun           | 428,102   | 450,206   | -4.91% | 363,440   | 382,244   | -4.92% | 64,662        | 67,962    | -4.86% |  |
| Jul           | 413,462   | 432,792   | -4.47% | 349,292   | 366,962   | -4.82% | 64,170        | 65,830    | -2.52% |  |
| Aug           | 421,096   | 443,560   | -5.06% | 361,938   | 381,670   | -5.17% | 59,158        | 61,890    | -4.41% |  |
| Total         | 5,176,808 | 5,473,214 | -5.42% | 4,396,328 | 4,682,512 | -6.11% | 780,480       | 790,702   | -1.29% |  |
| Source: ETMSC |           |           |        |           |           |        |               |           |        |  |