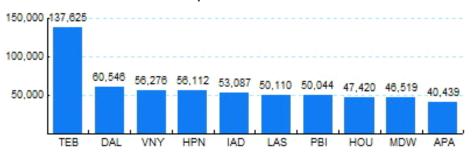

## 6.Top Ten Airports for Domestic Business Jet Operations Apr 19 - Mar 20

Source: ETMSC