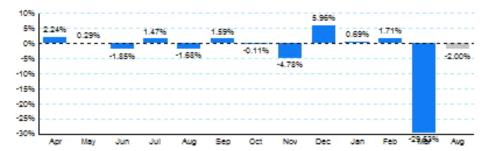

## 1.Total Business Jet Operations

Source: ETMSC Note: Operations refer to arrivals and departures.

2.Year Over Year Change in Business Jet Operations

Apr 19 - Mar 20 vs. Apr 18 - Mar 19

Source: ETMSC

3.Monthly Trends

| 3.Monthly Trends |           |           |         |           |           |         |               |           |         |  |  |
|------------------|-----------|-----------|---------|-----------|-----------|---------|---------------|-----------|---------|--|--|
|                  | Total     |           |         | Domestic  |           |         | International |           |         |  |  |
| Month            | 2019-2020 | 2018-2019 | Change  | 2019-2020 | 2018-2019 | Change  | 2019-2020     | 2018-2019 | Change  |  |  |
| Apr              | 389,114   | 380,586   | 2.24%   | 325,482   | 320,610   | 1.52%   | 63,632        | 59,976    | 6.10%   |  |  |
| May              | 392,716   | 391,594   | 0.29%   | 332,332   | 330,942   | 0.42%   | 60,384        | 60,652    | -0.44%  |  |  |
| Jun              | 369,474   | 376,430   | -1.85%  | 309,024   | 316,182   | -2.26%  | 60,450        | 60,248    | 0.34%   |  |  |
| Jul              | 370,078   | 364,714   | 1.47%   | 313,026   | 307,720   | 1.72%   | 57,052        | 56,994    | 0.10%   |  |  |
| Aug              | 384,038   | 390,592   | -1.68%  | 330,448   | 335,052   | -1.37%  | 53,590        | 55,540    | -3.51%  |  |  |
| Sep              | 373,362   | 367,528   | 1.59%   | 320,278   | 315,776   | 1.43%   | 53,084        | 51,752    | 2.57%   |  |  |
| Oct              | 401,880   | 402,306   | -0.11%  | 348,080   | 347,322   | 0.22%   | 53,800        | 54,984    | -2.15%  |  |  |
| Nov              | 368,566   | 387,060   | -4.78%  | 313,090   | 326,598   | -4.14%  | 55,476        | 60,462    | -8.25%  |  |  |
| Dec              | 375,576   | 354,452   | 5.96%   | 316,880   | 297,112   | 6.65%   | 58,696        | 57,340    | 2.36%   |  |  |
| Jan              | 363,402   | 360,924   | 0.69%   | 304,656   | 302,046   | 0.86%   | 58,746        | 58,878    | -0.22%  |  |  |
| Feb              | 359,568   | 353,508   | 1.71%   | 303,900   | 297,578   | 2.12%   | 55,668        | 55,930    | -0.47%  |  |  |
| Mar              | 278,126   | 394,684   | -29.53% | 228,770   | 328,314   | -30.32% | 49,356        | 66,370    | -25.64% |  |  |
| Total            | 4,425,900 | 4,524,378 | -2.18%  | 3,745,966 | 3,825,252 | -2.07%  | 679,934       | 699,126   | -2.75%  |  |  |