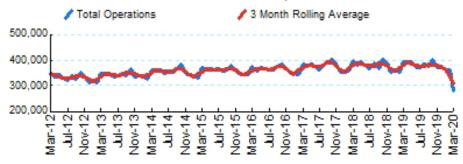

## 1.Total Business Jet Operations

Source: ETMSC Note: Operations refer to arrivals and departures.

2.Year Over Year Change in Business Jet Operations

Apr 19 - Mar 20 vs. Apr 18 - Mar 19

Source: ETMSC

3.Monthly Trends