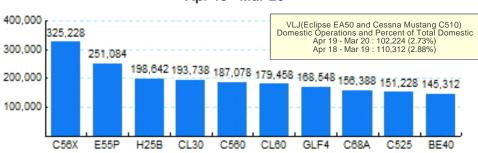

## 5.Top Ten Aircraft for Domestic Business Jet Operations Apr 19 - Mar 20

Source: ETMSC