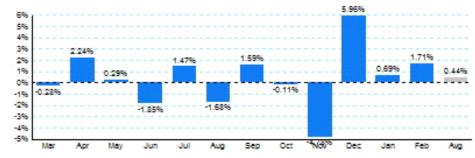

## 2.Year Over Year Change in Business Jet Operations Mar 19 - Feb 20 vs. Mar 18 - Feb 19

Source: ETMSC

3.Monthly Trends

| o.monthly frends |           |           |        |           |           |        |               |           |        |
|------------------|-----------|-----------|--------|-----------|-----------|--------|---------------|-----------|--------|
|                  | Total     |           |        | Domestic  |           |        | International |           |        |
| Month            | 2019-2020 | 2018-2019 | Change | 2019-2020 | 2018-2019 | Change | 2019-2020     | 2018-2019 | Change |
| Mar              | 394,684   | 395,808   | -0.28% | 328,314   | 329,128   | -0.25% | 66,370        | 66,680    | -0.46% |
| Apr              | 389,114   | 380,586   | 2.24%  | 325,482   | 320,610   | 1.52%  | 63,632        | 59,976    | 6.10%  |
| May              | 392,716   | 391,594   | 0.29%  | 332,332   | 330,942   | 0.42%  | 60,384        | 60,652    | -0.44% |
| Jun              | 369,474   | 376,430   | -1.85% | 309,024   | 316,182   | -2.26% | 60,450        | 60,248    | 0.34%  |
| Jul              | 370,078   | 364,714   | 1.47%  | 313,026   | 307,720   | 1.72%  | 57,052        | 56,994    | 0.10%  |
| Aug              | 384,038   | 390,592   | -1.68% | 330,448   | 335,052   | -1.37% | 53,590        | 55,540    | -3.51% |
| Sep              | 373,362   | 367,528   | 1.59%  | 320,278   | 315,776   | 1.43%  | 53,084        | 51,752    | 2.57%  |
| Oct              | 401,880   | 402,306   | -0.11% | 348,080   | 347,322   | 0.22%  | 53,800        | 54,984    | -2.15% |
| Nov              | 368,566   | 387,060   | -4.78% | 313,090   | 326,598   | -4.14% | 55,476        | 60,462    | -8.25% |
| Dec              | 375,576   | 354,452   | 5.96%  | 316,880   | 297,112   | 6.65%  | 58,696        | 57,340    | 2.36%  |
| Jan              | 363,402   | 360,924   | 0.69%  | 304,656   | 302,046   | 0.86%  | 58,746        | 58,878    | -0.22% |
| Feb              | 359,568   | 353,508   | 1.71%  | 303,900   | 297,578   | 2.12%  | 55,668        | 55,930    | -0.47% |
| Total            | 4,542,458 | 4,525,502 | 0.37%  | 3,845,510 | 3,826,066 | 0.51%  | 696,948       | 699,436   | -0.369 |
| _                | ===       |           |        |           |           |        |               |           |        |

Note: International flights include US to Foreign, Foreign to US and all foreign operations.

4. Overall Trends (Calendar Year)

| Total |            |        | Dome       | stic   | International |        |  |
|-------|------------|--------|------------|--------|---------------|--------|--|
| Year  | Operations | Change | Operations | Change | Operations    | Change |  |
| 2010  | 3,842,314  |        | 3,212,132  |        | 630,182       |        |  |
| 2011  | 3,955,400  | 2.94%  | 3,323,596  | 3.47%  | 631,804       | 0.26%  |  |
| 2012  | 3,982,236  | 0.68%  | 3,315,438  | -0.25% | 666,798       | 5.54%  |  |
| 2013  | 4,072,848  | 2.28%  | 3,394,942  | 2.40%  | 677,906       | 1.67%  |  |
| 2014  | 4,235,910  | 4.00%  | 3,527,038  | 3.89%  | 708,872       | 4.57%  |  |
| 2015  | 4,291,174  | 1.30%  | 3,605,060  | 2.21%  | 686,114       | -3.21% |  |
| 2016  | 4,349,740  | 1.36%  | 3,667,338  | 1.73%  | 682,402       | -0.54% |  |
| 2017  | 4,483,614  | 3.08%  | 3,793,700  | 3.45%  | 689,914       | 1.10%  |  |
| 2018  | 4,520,968  | 0.83%  | 3,824,528  | 0.81%  | 696,440       | 0.95%  |  |
| 2019  | 4,533,920  | 0.29%  | 3,836,578  | 0.32%  | 697,342       | 0.13%  |  |
| 2020* | 722,970    |        | 608,556    |        | 114,414       |        |  |