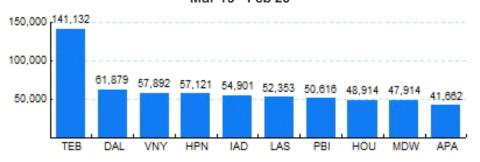

## 5.Top Ten Aircraft for Domestic Business Jet Operations Mar 19 - Feb 20

Source: ETMSC

6.Top Ten Airports for Domestic Business Jet Operations Mar 19 - Feb 20

Source: ETMSC