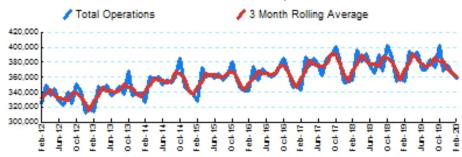

## 1.Total Business Jet Operations

Source: ETMSC Note: Operations refer to arrivals and departures.