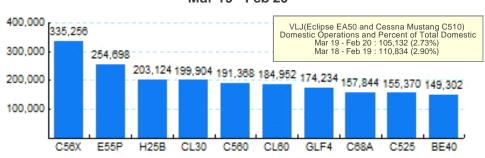

## 5.Top Ten Aircraft for Domestic Business Jet Operations Mar 19 - Feb 20

Source: ETMSC

6.Top Ten Airports for Domestic Business Jet Operations Mar 19 - Feb 20

Source: ETMSC