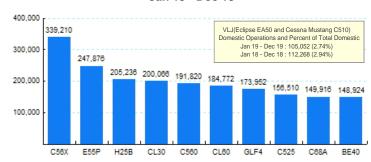

### 5.Top Ten Aircraft for Domestic Business Jet Operations Jan 19 - Dec 19

Source: ETMSC