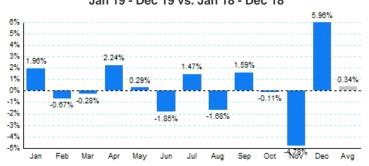

# 2.Year Over Year Change in Business Jet Operations Jan 19 - Dec 19 vs. Jan 18 - Dec 18

Source: ETMSC

#### 3.Monthly Trends

|       | Total     |           |        | Domestic  |           |        | International |           |        |
|-------|-----------|-----------|--------|-----------|-----------|--------|---------------|-----------|--------|
| Month | 2019-2019 | 2018-2018 | Change | 2019-2019 | 2018-2018 | Change | 2019-2019     | 2018-2018 | Change |
| Jan   | 360,924   | 353,994   | 1.96%  | 302,046   | 297,162   | 1.64%  | 58,878        | 56,832    | 3.60%  |
| Feb   | 353,508   | 355,904   | -0.67% | 297,578   | 300,924   | -1.11% | 55,930        | 54,980    | 1.73%  |
| Mar   | 394,684   | 395,808   | -0.28% | 328,314   | 329,128   | -0.25% | 66,370        | 66,680    | -0.46% |
| Apr   | 389,114   | 380,586   | 2.24%  | 325,482   | 320,610   | 1.52%  | 63,632        | 59,976    | 6.10%  |
| May   | 392,716   | 391,594   | 0.29%  | 332,332   | 330,942   | 0.42%  | 60,384        | 60,652    | -0.44% |
| Jun   | 369,474   | 376,430   | -1.85% | 309,024   | 316,182   | -2.26% | 60,450        | 60,248    | 0.34%  |
| Jul   | 370,078   | 364,714   | 1.47%  | 313,026   | 307,720   | 1.72%  | 57,052        | 56,994    | 0.10%  |
| Aug   | 384,038   | 390,592   | -1.68% | 330,448   | 335,052   | -1.37% | 53,590        | 55,540    | -3.51% |
| Sep   | 373,362   | 367,528   | 1.59%  | 320,278   | 315,776   | 1.43%  | 53,084        | 51,752    | 2.57%  |
| Oct   | 401,880   | 402,306   | -0.11% | 348,080   | 347,322   | 0.22%  | 53,800        | 54,984    | -2.15% |
| Nov   | 368,566   | 387,060   | -4.78% | 313,090   | 326,598   | -4.14% | 55,476        | 60,462    | -8.25% |
| Dec   | 375,576   | 354,452   | 5.96%  | 316,880   | 297,112   | 6.65%  | 58,696        | 57,340    | 2.36%  |
| Total | 4,533,920 | 4,520,968 | 0.29%  | 3,836,578 | 3,824,528 | 0.32%  | 697,342       | 696,440   | 0.13%  |