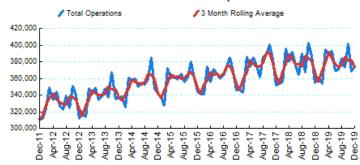

## 1.Total Business Jet Operations

Source: ETMSC

Note: Operations refer to arrivals and departures.