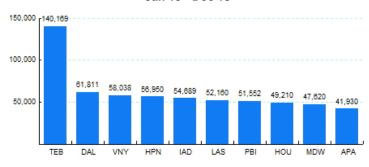

# 6.Top Ten Airports for Domestic Business Jet Operations Jan 19 - Dec 19

Source: ETMSC