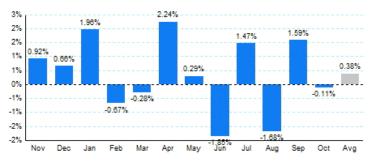

## 2.Year Over Year Change in Business Jet Operations Nov 18 - Oct 19 vs. Nov 17 - Oct 18

Source: ETMSC

3.Monthly Trends

| Total |           |           | Domestic |           |           | International |           |           |        |
|-------|-----------|-----------|----------|-----------|-----------|---------------|-----------|-----------|--------|
| Month | 2018-2019 | 2017-2018 | Change   | 2018-2019 | 2017-2018 | Change        | 2018-2019 | 2017-2018 | Change |
| Nov   | 387,060   | 383,546   | 0.92%    | 326,598   | 325,046   | 0.48%         | 60,462    | 58,500    | 3.35%  |
| Dec   | 354,452   | 352,114   | 0.66%    | 297,112   | 295,048   | 0.70%         | 57,340    | 57,066    | 0.48%  |
| Jan   | 360,924   | 353,994   | 1.96%    | 302,046   | 297,162   | 1.64%         | 58,878    | 56,832    | 3.60%  |
| Feb   | 353,508   | 355,904   | -0.67%   | 297,578   | 300,924   | -1.11%        | 55,930    | 54,980    | 1.73%  |
| Mar   | 394,684   | 395,808   | -0.28%   | 328,314   | 329,128   | -0.25%        | 66,370    | 66,680    | -0.46% |
| Apr   | 389,114   | 380,586   | 2.24%    | 325,482   | 320,610   | 1.52%         | 63,632    | 59,976    | 6.10%  |
| May   | 392,716   | 391,594   | 0.29%    | 332,332   | 330,942   | 0.42%         | 60,384    | 60,652    | -0.44% |
| Jun   | 369,474   | 376,430   | -1.85%   | 309,024   | 316,182   | -2.26%        | 60,450    | 60,248    | 0.34%  |
| Jul   | 370,078   | 364,714   | 1.47%    | 313,026   | 307,720   | 1.72%         | 57,052    | 56,994    | 0.10%  |
| Aug   | 384,038   | 390,592   | -1.68%   | 330,448   | 335,052   | -1.37%        | 53,590    | 55,540    | -3.51% |
| Sep   | 373,362   | 367,528   | 1.59%    | 320,278   | 315,776   | 1.43%         | 53,084    | 51,752    | 2.57%  |
| Oct   | 401,880   | 402,306   | -0.11%   | 348,080   | 347,322   | 0.22%         | 53,800    | 54,984    | -2.15% |
| Total | 4,531,290 | 4,515,116 | 0.36%    | 3,830,318 | 3,820,912 | 0.25%         | 700,972   | 694,204   | 0.97%  |

Source: ETMSC

Note: International flights include US to Foreign, Foreign to US and all foreign operations.

Comments:

4. Overall Trends (Calendar Year)

| Total |            |         | Dome       | stic    | International |         |  |
|-------|------------|---------|------------|---------|---------------|---------|--|
| Year  | Operations | Change  | Operations | Change  | Operations    | Change  |  |
| 2005  | 4,727,826  |         | 4,191,692  |         | 536,134       |         |  |
| 2006  | 4,745,746  | 0.38%   | 4,166,506  | -0.60%  | 579,240       | 8.04%   |  |
| 2007  | 4,824,960  | 1.67%   | 4,180,510  | 0.34%   | 644,450       | 11.26%  |  |
| 2008  | 4,291,104  | -11.06% | 3,681,606  | -11.93% | 609,498       | -5.42%  |  |
| 2009  | 3,449,204  | -19.62% | 2,929,476  | -20.43% | 519,728       | -14.73% |  |
| 2010  | 3,842,314  | 11.40%  | 3,212,132  | 9.65%   | 630,182       | 21.25%  |  |
| 2011  | 3,955,400  | 2.94%   | 3,323,596  | 3.47%   | 631,804       | 0.26%   |  |
| 2012  | 3,982,236  | 0.68%   | 3,315,438  | -0.25%  | 666,798       | 5.54%   |  |
| 2013  | 4,072,848  | 2.28%   | 3,394,942  | 2.40%   | 677,906       | 1.67%   |  |
| 2014  | 4,235,910  | 4.00%   | 3,527,038  | 3.89%   | 708,872       | 4.57%   |  |
| 2015  | 4,291,174  | 1.30%   | 3,605,060  | 2.21%   | 686,114       | -3.21%  |  |
| 2016  | 4,349,740  | 1.36%   | 3,667,338  | 1.73%   | 682,402       | -0.54%  |  |
| 2017  | 4,483,614  | 3.08%   | 3,793,700  | 3.45%   | 689,914       | 1.10%   |  |
| 2018  | 4,520,968  | 0.83%   | 3,824,528  | 0.81%   | 696,440       | 0.95%   |  |
| 2019* | 3,789,778  |         | 3,206,608  |         | 583,170       |         |  |