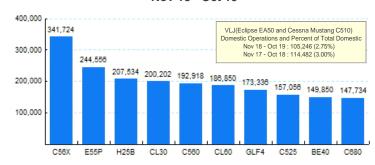

### 5.Top Ten Aircraft for Domestic Business Jet Operations Nov 18 - Oct 19

Source: ETMSC