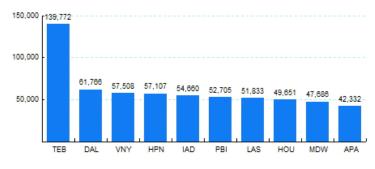

### 6.Top Ten Airports for Domestic Business Jet Operations Nov 18 - Oct 19

Source: ETMSC