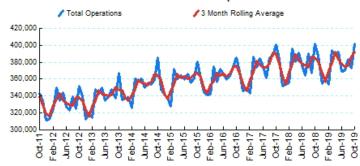

## 1.Total Business Jet Operations

Source: ETMSC

Note: Operations refer to arrivals and departures.