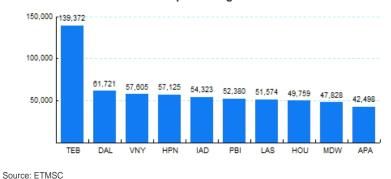

| 384,038   | 390,592   | -1.68% | 330,448   | 335,052   | -1.37% | 53,590        | 55,540    | -3.51% |  |  |
| Total                                                                                                         | 4,525,882 | 4,533,798 | -0.17% | 3,825,058 | 3,839,354 | -0.37% | 700,824       | 694,444   | 0.92%  |  |  |
| Source: ETMSC<br>Note: International flights include US to Foreign, Foreign to US and all foreign operations. |           |           |        |           |           |        |               |           |        |  |  |

Note: International flights include US to Foreign, Foreign to US and all foreign operations

Comments:



Source: ETMSC

## 6.Top Ten Airports for Domestic Business Jet Operations Sep 18 - Aug 19



## 5.Top Ten Aircraft for Domestic Business Jet Operations Sep 18 - Aug 19