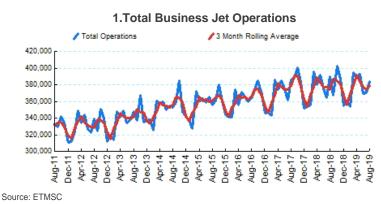

## 3.Monthly Trends

|                                                                                                               | Total     |           |        | Domestic  |           |        | International |           |        |  |  |
|---------------------------------------------------------------------------------------------------------------|-----------|-----------|--------|-----------|-----------|--------|---------------|-----------|--------|--|--|
| Month                                                                                                         | 2018-2019 | 2017-2018 | Change | 2018-2019 | 2017-2018 | Change | 2018-2019 2   | 2017-2018 | Change |  |  |
| Sep                                                                                                           | 367,528   | 387,788   | -5.22% | 315,776   | 335,710   | -5.94% | 51,752        | 52,078    | -0.63% |  |  |
| Oct                                                                                                           | 402,306   | 400,728   | 0.39%  | 347,322   | 345,830   | 0.43%  | 54,984        | 54,898    | 0.16%  |  |  |
| Nov                                                                                                           | 387,060   | 383,546   | 0.92%  | 326,598   | 325,046   | 0.48%  | 60,462        | 58,500    | 3.35%  |  |  |
| Dec                                                                                                           | 354,452   | 352,114   | 0.66%  | 297,112   | 295,048   | 0.70%  | 57,340        | 57,066    | 0.48%  |  |  |
| Jan                                                                                                           | 360,924   | 353,994   | 1.96%  | 302,046   | 297,162   | 1.64%  | 58,878        | 56,832    | 3.60%  |  |  |
| Feb                                                                                                           | 353,508   | 355,904   | -0.67% | 297,578   | 300,924   | -1.11% | 55,930        | 54,980    | 1.73%  |  |  |
| Mar                                                                                                           | 394,684   | 395,808   | -0.28% | 328,314   | 329,128   | -0.25% | 66,370        | 66,680    | -0.46% |  |  |
| Apr                                                                                                           | 389,114   | 380,586   | 2.24%  | 325,482   | 320,610   | 1.52%  | 63,632        | 59,976    | 6.10%  |  |  |
| May                                                                                                           | 392,716   | 391,594   | 0.29%  | 332,332   | 330,942   | 0.42%  | 60,384        | 60,652    | -0.44% |  |  |
| Jun                                                                                                           | 369,474   | 376,430   | -1.85% | 309,024   | 316,182   | -2.26% | 60,450        | 60,248    | 0.34%  |  |  |
| Jul                                                                                                           | 370,078   | 364,714   | 1.47%  | 313,026   | 307,720   | 1.72%  | 57,052        | 56,994    | 0.10%  |  |  |
| Aug                                                                                                           | 384,038   | 390,592   | -1.68% | 330,448   | 335,052   | -1.37% | 53,590        | 55,540    | -3.51% |  |  |
| Total                                                                                                         | 4,525,882 | 4,533,798 | -0.17% | 3,825,058 | 3,839,354 | -0.37% | 700,824       | 694,444   | 0.92%  |  |  |
| Source: ETMSC<br>Note: International flights include US to Foreign, Foreign to US and all foreign operations. |           |           |        |           |           |        |               |           |        |  |  |