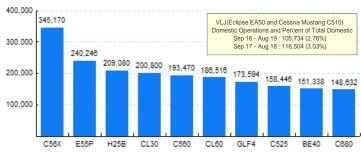

6,994    | 0.10%  |  |  |
| Aug                                                                                                           | 384,038   | 390,592   | -1.68% | 330,448   | 335,052   | -1.37% | 53,590        | 55,540    | -3.51% |  |  |
| Total                                                                                                         | 4,525,882 | 4,533,798 | -0.17% | 3,825,058 | 3,839,354 | -0.37% | 700,824       | 694,444   | 0.92%  |  |  |
| Source: ETMSC<br>Note: International flights include US to Foreign, Foreign to US and all foreign operations. |           |           |        |           |           |        |               |           |        |  |  |

Note: International flights include US to Foreign, Foreign to US and all foreign operations

Comments:



Source: ETMSC

## 6.Top Ten Airports for Domestic Business Jet Operations Sep 18 - Aug 19



## 5.Top Ten Aircraft for Domestic Business Jet Operations Sep 18 - Aug 19