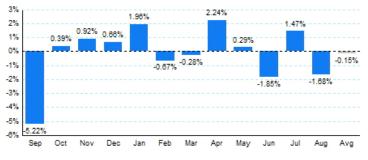

## 2.Year Over Year Change in Business Jet Operations Sep 18 - Aug 19 vs. Sep 17 - Aug 18

Source: ETMSC

## 3.Monthly Trends

|                                                                                                               | Total     |           |        | Domestic  |           |        | International |           |        |  |  |
|---------------------------------------------------------------------------------------------------------------|-----------|-----------|--------|-----------|-----------|--------|---------------|-----------|--------|--|--|
| Month                                                                                                         | 2018-2019 | 2017-2018 | Change | 2018-2019 | 2017-2018 | Change | 2018-2019 2   | 2017-2018 | Change |  |  |
| Sep                                                                                                           | 367,528   | 387,788   | -5.22% | 315,776   | 335,710   | -5.94% | 51,752        | 52,078    | -0.63% |  |  |
| Oct                                                                                                           | 402,306   | 400,728   | 0.39%  | 347,322   | 345,830   | 0.43%  | 54,984        | 54,898    | 0.16%  |  |  |
| Nov                                                                                                           | 387,060   | 383,546   | 0.92%  | 326,598   | 325,046   | 0.48%  | 60,462        | 58,500    | 3.35%  |  |  |
| Dec                                                                                                           | 354,452   | 352,114   | 0.66%  | 297,112   | 295,048   | 0.70%  | 57,340        | 57,066    | 0.48%  |  |  |
| Jan                                                                                                           | 360,924   | 353,994   | 1.96%  | 302,046   | 297,162   | 1.64%  | 58,878        | 56,832    | 3.60%  |  |  |
| Feb                                                                                                           | 353,508   | 355,904   | -0.67% | 297,578   | 300,924   | -1.11% | 55,930        | 54,980    | 1.73%  |  |  |
| Mar                                                                                                           | 394,684   | 395,808   | -0.28% | 328,314   | 329,128   | -0.25% | 66,370        | 66,680    | -0.46% |  |  |
| Apr                                                                                                           | 389,114   | 380,586   | 2.24%  | 325,482   | 320,610   | 1.52%  | 63,632        | 59,976    | 6.10%  |  |  |
| May                                                                                                           | 392,716   | 391,594   | 0.29%  | 332,332   | 330,942   | 0.42%  | 60,384        | 60,652    | -0.44% |  |  |
| Jun                                                                                                           | 369,474   | 376,430   | -1.85% | 309,024   | 316,182   | -2.26% | 60,450        | 60,248    | 0.34%  |  |  |
| Jul                                                                                                           | 370,078   | 364,714   | 1.47%  | 313,026   | 307,720   | 1.72%  | 57,052        | 56,994    | 0.10%  |  |  |
| Aug                                                                                                           | 384,038   | 390,592   | -1.68% | 330,448   | 335,052   | -1.37% | 53,590        | 55,540    | -3.51% |  |  |
| Total                                                                                                         | 4,525,882 | 4,533,798 | -0.17% | 3,825,058 | 3,839,354 | -0.37% | 700,824       | 694,444   | 0.92%  |  |  |
| Source: ETMSC<br>Note: International flights include US to Foreign, Foreign to US and all foreign operations. |           |           |        |           |           |        |               |           |        |  |  |