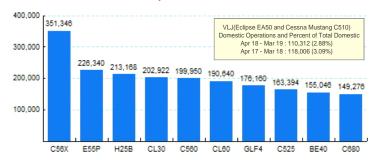

### 5.Top Ten Aircraft for Domestic Business Jet Operations Apr 18 - Mar 19

Source: ETMSC