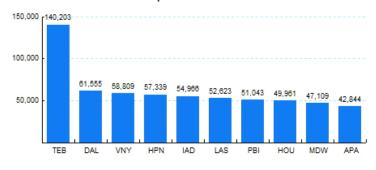

# 6.Top Ten Airports for Domestic Business Jet Operations Apr 18 - Mar 19

Source: ETMSC