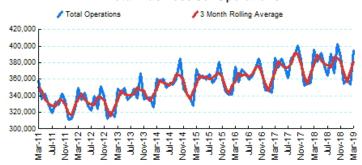

#### 1.Total Business Jet Operations

Source: ETMSC

Note: Operations refer to arrivals and departures.