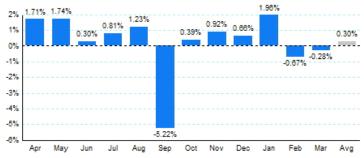

## 2.Year Over Year Change in Business Jet Operations Apr 18 - Mar 19 vs. Apr 17 - Mar 18

Source: ETMSC

Comments:

3.Monthly Trends

|       | Total     |           |        | Domestic  |           |        | International |           |        |
|-------|-----------|-----------|--------|-----------|-----------|--------|---------------|-----------|--------|
| Month | 2018-2019 | 2017-2018 | Change | 2018-2019 | 2017-2018 | Change | 2018-2019     | 2017-2018 | Change |
| Apr   | 380,586   | 374,200   | 1.71%  | 320,610   | 313,664   | 2.21%  | 59,976        | 60,536    | -0.93% |
| May   | 391,594   | 384,882   | 1.74%  | 330,942   | 324,304   | 2.05%  | 60,652        | 60,578    | 0.12%  |
| Jun   | 376,430   | 375,288   | 0.30%  | 316,182   | 315,106   | 0.34%  | 60,248        | 60,182    | 0.11%  |
| Jul   | 364,714   | 361,778   | 0.81%  | 307,720   | 304,052   | 1.21%  | 56,994        | 57,726    | -1.27% |
| Aug   | 390,592   | 385,844   | 1.23%  | 335,052   | 330,508   | 1.37%  | 55,540        | 55,336    | 0.37%  |
| Sep   | 367,528   | 387,788   | -5.22% | 315,776   | 335,710   | -5.94% | 51,752        | 52,078    | -0.63% |
| Oct   | 402,306   | 400,728   | 0.39%  | 347,322   | 345,830   | 0.43%  | 54,984        | 54,898    | 0.16%  |
| Nov   | 387,060   | 383,546   | 0.92%  | 326,598   | 325,046   | 0.48%  | 60,462        | 58,500    | 3.35%  |
| Dec   | 354,452   | 352,114   | 0.66%  | 297,112   | 295,048   | 0.70%  | 57,340        | 57,066    | 0.48%  |
| Jan   | 360,924   | 353,994   | 1.96%  | 302,046   | 297,162   | 1.64%  | 58,878        | 56,832    | 3.60%  |
| Feb   | 353,508   | 355,904   | -0.67% | 297,578   | 300,924   | -1.11% | 55,930        | 54,980    | 1.73%  |
| Mar   | 394,684   | 395,808   | -0.28% | 328,314   | 329,128   | -0.25% | 66,370        | 66,680    | -0.46% |
| Total | 4,524,378 | 4,511,874 | 0.28%  | 3,825,252 | 3,816,482 | 0.23%  | 699,126       | 695,392   | 0.54%  |

Source: ETMSC Note: International flights include US to Foreign, Foreign to US and all foreign operations.

4. Overall Trends (Calendar Year)

| Total |            |         | Dome       | stic    | International |         |  |
|-------|------------|---------|------------|---------|---------------|---------|--|
| Year  | Operations | Change  | Operations | Change  | Operations    | Change  |  |
| 2005  | 4,727,826  |         | 4,191,692  |         | 536,134       |         |  |
| 2006  | 4,745,746  | 0.38%   | 4,166,506  | -0.60%  | 579,240       | 8.04%   |  |
| 2007  | 4,824,960  | 1.67%   | 4,180,510  | 0.34%   | 644,450       | 11.26%  |  |
| 2008  | 4,291,104  | -11.06% | 3,681,606  | -11.93% | 609,498       | -5.42%  |  |
| 2009  | 3,449,204  | -19.62% | 2,929,476  | -20.43% | 519,728       | -14.73% |  |
| 2010  | 3,842,314  | 11.40%  | 3,212,132  | 9.65%   | 630,182       | 21.25%  |  |
| 2011  | 3,955,400  | 2.94%   | 3,323,596  | 3.47%   | 631,804       | 0.26%   |  |
| 2012  | 3,982,236  | 0.68%   | 3,315,438  | -0.25%  | 666,798       | 5.54%   |  |
| 2013  | 4,072,848  | 2.28%   | 3,394,942  | 2.40%   | 677,906       | 1.67%   |  |
| 2014  | 4,235,910  | 4.00%   | 3,527,038  | 3.89%   | 708,872       | 4.57%   |  |
| 2015  | 4,291,174  | 1.30%   | 3,605,060  | 2.21%   | 686,114       | -3.21%  |  |
| 2016  | 4,349,740  | 1.36%   | 3,667,338  | 1.73%   | 682,402       | -0.54%  |  |
| 2017  | 4,483,614  | 3.08%   | 3,793,700  | 3.45%   | 689,914       | 1.10%   |  |
| 2018  | 4,520,968  | 0.83%   | 3,824,528  | 0.81%   | 696,440       | 0.95%   |  |
| 2019* | 1,109,116  |         | 927,938    |         | 181,178       |         |  |