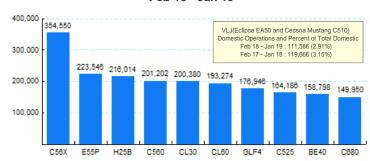

## 5.Top Ten Aircraft for Domestic Business Jet Operations Feb 18 - Jan 19

Source: ETMSC