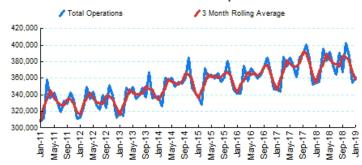

## 1.Total Business Jet Operations

Note: Operations refer to arrivals and departures.