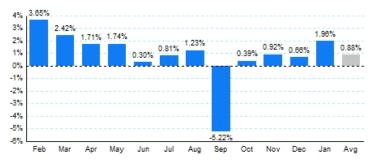

## 2. Year Over Year Change in Business Jet Operations Feb 18 - Jan 19 vs. Feb 17 - Jan 18

Source: ETMSC

3.Monthly Trends

|       | Total     |           |        | Domestic  |           |        | International |           |        |
|-------|-----------|-----------|--------|-----------|-----------|--------|---------------|-----------|--------|
| Month | 2018-2019 | 2017-2018 | Change | 2018-2019 | 2017-2018 | Change | 2018-2019     | 2017-2018 | Change |
| Feb   | 355,904   | 343,368   | 3.65%  | 300,924   | 289,696   | 3.88%  | 54,980        | 53,672    | 2.44%  |
| Mar   | 395,808   | 386,464   | 2.42%  | 329,128   | 322,960   | 1.91%  | 66,680        | 63,504    | 5.00%  |
| Apr   | 380,586   | 374,200   | 1.71%  | 320,610   | 313,664   | 2.21%  | 59,976        | 60,536    | -0.93% |
| May   | 391,594   | 384,882   | 1.74%  | 330,942   | 324,304   | 2.05%  | 60,652        | 60,578    | 0.12%  |
| Jun   | 376,430   | 375,288   | 0.30%  | 316,182   | 315,106   | 0.34%  | 60,248        | 60,182    | 0.11%  |
| Jul   | 364,714   | 361,778   | 0.81%  | 307,720   | 304,052   | 1.21%  | 56,994        | 57,726    | -1.27% |
| Aug   | 390,592   | 385,844   | 1.23%  | 335,052   | 330,508   | 1.37%  | 55,540        | 55,336    | 0.37%  |
| Sep   | 367,528   | 387,788   | -5.22% | 315,776   | 335,710   | -5.94% | 51,752        | 52,078    | -0.63% |
| Oct   | 402,306   | 400,728   | 0.39%  | 347,322   | 345,830   | 0.43%  | 54,984        | 54,898    | 0.16%  |
| Nov   | 387,060   | 383,546   | 0.92%  | 326,598   | 325,046   | 0.48%  | 60,462        | 58,500    | 3.35%  |
| Dec   | 354,452   | 352,114   | 0.66%  | 297,112   | 295,048   | 0.70%  | 57,340        | 57,066    | 0.48%  |
| Jan   | 360,924   | 353,994   | 1.96%  | 302,046   | 297,162   | 1.64%  | 58,878        | 56,832    | 3.60%  |
| Total | 4,527,898 | 4,489,994 | 0.84%  | 3,829,412 | 3,799,086 | 0.80%  | 698,486       | 690,908   | 1.10%  |

Source: ETMSC

Note: International flights include US to Foreign, Foreign to US and all foreign operations. Comments: