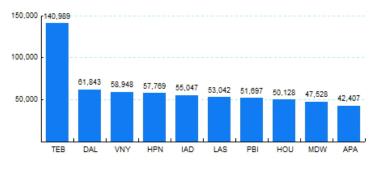

## 6.Top Ten Airports for Domestic Business Jet Operations Feb 18 - Jan 19

Source: ETMSC