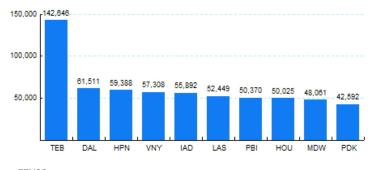

# 6.Top Ten Airports for Domestic Business Jet Operations Sep 17 - Aug 18

Comments: