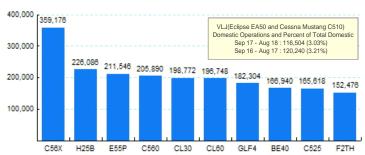

# 5.Top Ten Aircraft for Domestic Business Jet Operations Sep 17 - Aug 18

Source: ETMSC