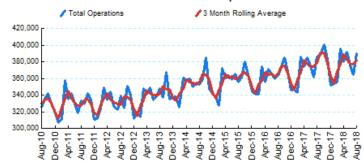

# 1.Total Business Jet Operations

Source: ETMSC

Note: Operations refer to arrivals and departures.