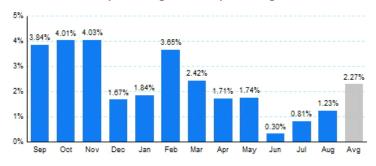

#### 2. Year Over Year Change in Business Jet Operations Sep 17 - Aug 18 vs. Sep 16 - Aug 17

Source: ETMSC

# 3.Monthly Trends

|       | Total     |           |        | Domestic  |           |        | International |           |        |
|-------|-----------|-----------|--------|-----------|-----------|--------|---------------|-----------|--------|
| Month | 2017-2018 | 2016-2017 | Change | 2017-2018 | 2016-2017 | Change | 2017-2018     | 2016-2017 | Change |
| Sep   | 387,788   | 373,452   | 3.84%  | 335,710   | 319,256   | 5.15%  | 52,078        | 54,196    | -3.91% |
| Oct   | 400,728   | 385,266   | 4.01%  | 345,830   | 332,252   | 4.09%  | 54,898        | 53,014    | 3.55%  |
| Nov   | 383,546   | 368,678   | 4.03%  | 325,046   | 312,402   | 4.05%  | 58,500        | 56,276    | 3.95%  |
| Dec   | 352,114   | 346,330   | 1.67%  | 295,048   | 289,872   | 1.79%  | 57,066        | 56,458    | 1.08%  |
| Jan   | 353,994   | 347,614   | 1.84%  | 297,162   | 291,776   | 1.85%  | 56,832        | 55,838    | 1.78%  |
| Feb   | 355,904   | 343,368   | 3.65%  | 300,924   | 289,696   | 3.88%  | 54,980        | 53,672    | 2.44%  |
| Mar   | 395,808   | 386,464   | 2.42%  | 329,128   | 322,960   | 1.91%  | 66,680        | 63,504    | 5.00%  |
| Apr   | 380,586   | 374,200   | 1.71%  | 320,610   | 313,664   | 2.21%  | 59,976        | 60,536    | -0.93% |
| May   | 391,594   | 384,882   | 1.74%  | 330,942   | 324,304   | 2.05%  | 60,652        | 60,578    | 0.12%  |
| Jun   | 376,430   | 375,288   | 0.30%  | 316,182   | 315,106   | 0.34%  | 60,248        | 60,182    | 0.11%  |
| Jul   | 364,714   | 361,778   | 0.81%  | 307,720   | 304,052   | 1.21%  | 56,994        | 57,726    | -1.27% |
| Aug   | 390,592   | 385,844   | 1.23%  | 335,052   | 330,508   | 1.37%  | 55,540        | 55,336    | 0.37%  |
| Total | 4.533.798 | 4.433.164 | 2.27%  | 3.839.354 | 3.745.848 | 2.50%  | 694,444       | 687.316   | 1.04%  |