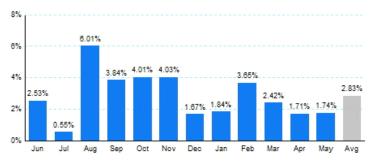

## 2.Year Over Year Change in Business Jet Operations Jun 17 - May 18 vs. Jun 16 - May 17

Source: ETMSC

# 3.Monthly Trends

|       |           | lotal     |        |           | Domestic  |        |           | International |        |  |
|-------|-----------|-----------|--------|-----------|-----------|--------|-----------|---------------|--------|--|
| Month | 2017-2018 | 2016-2017 | Change | 2017-2018 | 2016-2017 | Change | 2017-2018 | 2016-2017     | Change |  |
| Jun   | 375,288   | 366,016   | 2.53%  | 315,106   | 307,204   | 2.57%  | 60,182    | 58,812        | 2.33%  |  |
| Jul   | 361,778   | 359,816   | 0.55%  | 304,052   | 302,164   | 0.62%  | 57,726    | 57,652        | 0.13%  |  |
| Aug   | 385,844   | 363,970   | 6.01%  | 330,508   | 310,300   | 6.51%  | 55,336    | 53,670        | 3.10%  |  |
| Sep   | 387,788   | 373,452   | 3.84%  | 335,710   | 319,256   | 5.15%  | 52,078    | 54,196        | -3.91% |  |
| Oct   | 400,728   | 385,266   | 4.01%  | 345,830   | 332,252   | 4.09%  | 54,898    | 53,014        | 3.55%  |  |
| Nov   | 383,546   | 368,678   | 4.03%  | 325,046   | 312,402   | 4.05%  | 58,500    | 56,276        | 3.95%  |  |
| Dec   | 352,114   | 346,330   | 1.67%  | 295,048   | 289,872   | 1.79%  | 57,066    | 56,458        | 1.08%  |  |
| Jan   | 353,994   | 347,614   | 1.84%  | 297,162   | 291,776   | 1.85%  | 56,832    | 55,838        | 1.78%  |  |
| Feb   | 355,904   | 343,368   | 3.65%  | 300,924   | 289,696   | 3.88%  | 54,980    | 53,672        | 2.44%  |  |
| Mar   | 395,808   | 386,464   | 2.42%  | 329,128   | 322,960   | 1.91%  | 66,680    | 63,504        | 5.00%  |  |
| Apr   | 380,586   | 374,200   | 1.71%  | 320,610   | 313,664   | 2.21%  | 59,976    | 60,536        | -0.93% |  |
| May   | 391,594   | 384,882   | 1.74%  | 330,942   | 324,304   | 2.05%  | 60,652    | 60,578        | 0.12%  |  |
| Total | 4,524,972 | 4,400,056 | 2.84%  | 3,830,066 | 3,715,850 | 3.07%  | 694,906   | 684,206       | 1.56%  |  |