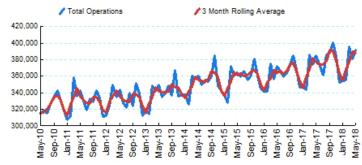

# 1.Total Business Jet Operations

Source: ETMSC

Note: Operations refer to arrivals and departures.