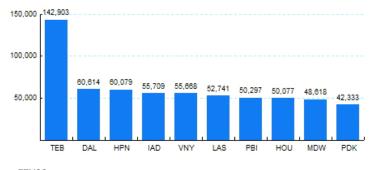

# 6.Top Ten Airports for Domestic Business Jet Operations Jun 17 - May 18

Source: ETMSC

Comments: