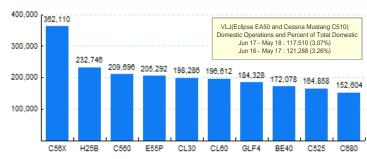

## 5.Top Ten Aircraft for Domestic Business Jet Operations Jun 17 - May 18

Source: ETMSC