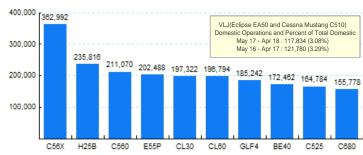

## 5.Top Ten Aircraft for Domestic Business Jet Operations May 17 - Apr 18

Source: ETMSC