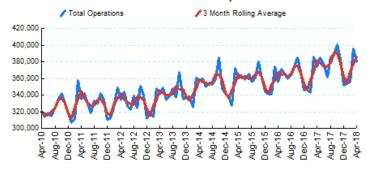

## 1.Total Business Jet Operations

Source: ETMSC

Note: Operations refer to arrivals and departures.