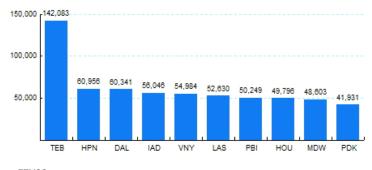

## 6.Top Ten Airports for Domestic Business Jet Operations May 17 - Apr 18

Comments: