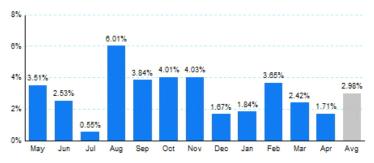

## 2. Year Over Year Change in Business Jet Operations May 17 - Apr 18 vs. May 16 - Apr 17

Source: ETMSC

3.Monthly Trends

|       | Total     |           |        | Domestic  |           |        | International |           |        |
|-------|-----------|-----------|--------|-----------|-----------|--------|---------------|-----------|--------|
| Month | 2017-2018 | 2016-2017 | Change | 2017-2018 | 2016-2017 | Change | 2017-2018     | 2016-2017 | Change |
| May   | 384,882   | 371,838   | 3.51%  | 324,304   | 313,178   | 3.55%  | 60,578        | 58,660    | 3.27%  |
| Jun   | 375,288   | 366,016   | 2.53%  | 315,106   | 307,204   | 2.57%  | 60,182        | 58,812    | 2.33%  |
| Jul   | 361,778   | 359,816   | 0.55%  | 304,052   | 302,164   | 0.62%  | 57,726        | 57,652    | 0.13%  |
| Aug   | 385,844   | 363,970   | 6.01%  | 330,508   | 310,300   | 6.51%  | 55,336        | 53,670    | 3.10%  |
| Sep   | 387,788   | 373,452   | 3.84%  | 335,710   | 319,256   | 5.15%  | 52,078        | 54,196    | -3.91% |
| Oct   | 400,728   | 385,266   | 4.01%  | 345,830   | 332,252   | 4.09%  | 54,898        | 53,014    | 3.55%  |
| Nov   | 383,546   | 368,678   | 4.03%  | 325,046   | 312,402   | 4.05%  | 58,500        | 56,276    | 3.95%  |
| Dec   | 352,114   | 346,330   | 1.67%  | 295,048   | 289,872   | 1.79%  | 57,066        | 56,458    | 1.08%  |
| Jan   | 353,994   | 347,614   | 1.84%  | 297,162   | 291,776   | 1.85%  | 56,832        | 55,838    | 1.78%  |
| Feb   | 355,904   | 343,368   | 3.65%  | 300,924   | 289,696   | 3.88%  | 54,980        | 53,672    | 2.44%  |
| Mar   | 395,808   | 386,464   | 2.42%  | 329,128   | 322,960   | 1.91%  | 66,680        | 63,504    | 5.00%  |
| Apr   | 380,586   | 374,200   | 1.71%  | 320,610   | 313,664   | 2.21%  | 59,976        | 60,536    | -0.93% |
| Total | 4.518.260 | 4.387.012 | 2.99%  | 3.823.428 | 3.704.724 | 3.20%  | 694.832       | 682.288   | 1.84%  |