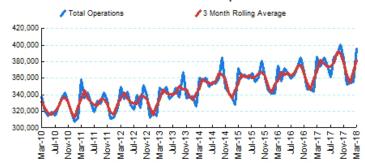

## 1.Total Business Jet Operations

Source: ETMSC

Note: Operations refer to arrivals and departures.

## 2. Year Over Year Change in Business Jet Operations Apr 17 - Mar 18 vs. Apr 16 - Mar 17

Source: ETMSC

3.Monthly Trends

|       | Total     |           |        | Domestic  |           |        |           | International |        |  |
|-------|-----------|-----------|--------|-----------|-----------|--------|-----------|---------------|--------|--|
| Month | 2017-2018 | 2016-2017 | Change | 2017-2018 | 2016-2017 | Change | 2017-2018 | 2016-2017     | Change |  |
| Apr   | 374,200   | 356,284   | 5.03%  | 313,664   | 300,250   | 4.47%  | 60,536    | 56,034        | 8.03%  |  |
| May   | 384,882   | 371,838   | 3.51%  | 324,304   | 313,178   | 3.55%  | 60,578    | 58,660        | 3.27%  |  |
| Jun   | 375,288   | 366,016   | 2.53%  | 315,106   | 307,204   | 2.57%  | 60,182    | 58,812        | 2.33%  |  |
| Jul   | 361,778   | 359,816   | 0.55%  | 304,052   | 302,164   | 0.62%  | 57,726    | 57,652        | 0.13%  |  |
| Aug   | 385,844   | 363,970   | 6.01%  | 330,508   | 310,300   | 6.51%  | 55,336    | 53,670        | 3.10%  |  |
| Sep   | 387,788   | 373,452   | 3.84%  | 335,710   | 319,256   | 5.15%  | 52,078    | 54,196        | -3.91% |  |
| Oct   | 400,728   | 385,266   | 4.01%  | 345,830   | 332,252   | 4.09%  | 54,898    | 53,014        | 3.55%  |  |
| Nov   | 383,546   | 368,678   | 4.03%  | 325,046   | 312,402   | 4.05%  | 58,500    | 56,276        | 3.95%  |  |
| Dec   | 352,114   | 346,330   | 1.67%  | 295,048   | 289,872   | 1.79%  | 57,066    | 56,458        | 1.08%  |  |
| Jan   | 353,994   | 347,614   | 1.84%  | 297,162   | 291,776   | 1.85%  | 56,832    | 55,838        | 1.78%  |  |
| Feb   | 355,904   | 343,368   | 3.65%  | 300,924   | 289,696   | 3.88%  | 54,980    | 53,672        | 2.44%  |  |
| Mar   | 395,808   | 386,464   | 2.42%  | 329,128   | 322,960   | 1.91%  | 66,680    | 63,504        | 5.00%  |  |
| Total | 4.511.874 | 4.369.096 | 3.27%  | 3.816.482 | 3.691.310 | 3.39%  | 695.392   | 677.786       | 2.60%  |  |