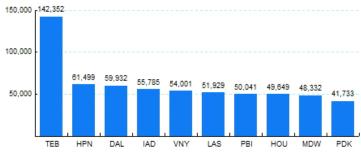

## 6.Top Ten Airports for Domestic Business Jet Operations Apr 17 - Mar 18

Comments: