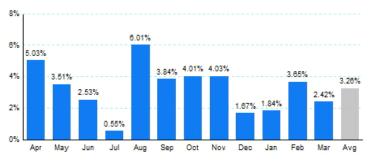

## 2. Year Over Year Change in Business Jet Operations Apr 17 - Mar 18 vs. Apr 16 - Mar 17

Source: ETMSC

3.Monthly Trends

|       | Total     |           |        | Domestic  |           |        |           | International |        |  |
|-------|-----------|-----------|--------|-----------|-----------|--------|-----------|---------------|--------|--|
| Month | 2017-2018 | 2016-2017 | Change | 2017-2018 | 2016-2017 | Change | 2017-2018 | 2016-2017     | Change |  |
| Apr   | 374,200   | 356,284   | 5.03%  | 313,664   | 300,250   | 4.47%  | 60,536    | 56,034        | 8.03%  |  |
| May   | 384,882   | 371,838   | 3.51%  | 324,304   | 313,178   | 3.55%  | 60,578    | 58,660        | 3.27%  |  |
| Jun   | 375,288   | 366,016   | 2.53%  | 315,106   | 307,204   | 2.57%  | 60,182    | 58,812        | 2.33%  |  |
| Jul   | 361,778   | 359,816   | 0.55%  | 304,052   | 302,164   | 0.62%  | 57,726    | 57,652        | 0.13%  |  |
| Aug   | 385,844   | 363,970   | 6.01%  | 330,508   | 310,300   | 6.51%  | 55,336    | 53,670        | 3.10%  |  |
| Sep   | 387,788   | 373,452   | 3.84%  | 335,710   | 319,256   | 5.15%  | 52,078    | 54,196        | -3.91% |  |
| Oct   | 400,728   | 385,266   | 4.01%  | 345,830   | 332,252   | 4.09%  | 54,898    | 53,014        | 3.55%  |  |
| Nov   | 383,546   | 368,678   | 4.03%  | 325,046   | 312,402   | 4.05%  | 58,500    | 56,276        | 3.95%  |  |
| Dec   | 352,114   | 346,330   | 1.67%  | 295,048   | 289,872   | 1.79%  | 57,066    | 56,458        | 1.08%  |  |
| Jan   | 353,994   | 347,614   | 1.84%  | 297,162   | 291,776   | 1.85%  | 56,832    | 55,838        | 1.78%  |  |
| Feb   | 355,904   | 343,368   | 3.65%  | 300,924   | 289,696   | 3.88%  | 54,980    | 53,672        | 2.44%  |  |
| Mar   | 395,808   | 386,464   | 2.42%  | 329,128   | 322,960   | 1.91%  | 66,680    | 63,504        | 5.00%  |  |
| Total | 4.511.874 | 4.369.096 | 3.27%  | 3.816.482 | 3.691.310 | 3.39%  | 695.392   | 677.786       | 2.60%  |  |