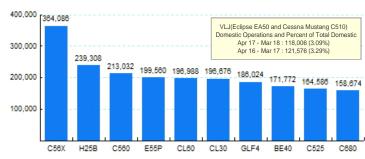

## 5.Top Ten Aircraft for Domestic Business Jet Operations Apr 17 - Mar 18

Source: ETMSC