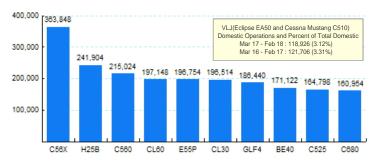

# 5.Top Ten Aircraft for Domestic Business Jet Operations Mar 17 - Feb 18

Source: ETMSC