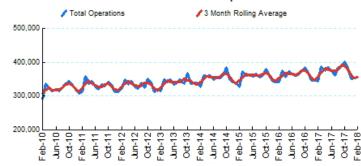

# 1.Total Business Jet Operations

Source: ETMSC

Note: Operations refer to arrivals and departures.