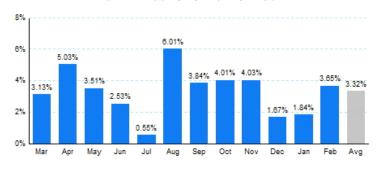

#### 2.Year Over Year Change in Business Jet Operations Mar 17 - Feb 18 vs. Mar 16 - Feb 17

Source: ETMSC

# 3.Monthly Trends

|       | lotal     |           |        | Domestic  |           |        | International |           |        |
|-------|-----------|-----------|--------|-----------|-----------|--------|---------------|-----------|--------|
| Month | 2017-2018 | 2016-2017 | Change | 2017-2018 | 2016-2017 | Change | 2017-2018     | 2016-2017 | Change |
| Mar   | 386,464   | 374,728   | 3.13%  | 322,960   | 310,398   | 4.05%  | 63,504        | 64,330    | -1.28% |
| Apr   | 374,200   | 356,284   | 5.03%  | 313,664   | 300,250   | 4.47%  | 60,536        | 56,034    | 8.03%  |
| May   | 384,882   | 371,838   | 3.51%  | 324,304   | 313,178   | 3.55%  | 60,578        | 58,660    | 3.27%  |
| Jun   | 375,288   | 366,016   | 2.53%  | 315,106   | 307,204   | 2.57%  | 60,182        | 58,812    | 2.33%  |
| Jul   | 361,778   | 359,816   | 0.55%  | 304,052   | 302,164   | 0.62%  | 57,726        | 57,652    | 0.13%  |
| Aug   | 385,844   | 363,970   | 6.01%  | 330,508   | 310,300   | 6.51%  | 55,336        | 53,670    | 3.10%  |
| Sep   | 387,788   | 373,452   | 3.84%  | 335,710   | 319,256   | 5.15%  | 52,078        | 54,196    | -3.91% |
| Oct   | 400,728   | 385,266   | 4.01%  | 345,830   | 332,252   | 4.09%  | 54,898        | 53,014    | 3.55%  |
| Nov   | 383,546   | 368,678   | 4.03%  | 325,046   | 312,402   | 4.05%  | 58,500        | 56,276    | 3.95%  |
| Dec   | 352,114   | 346,330   | 1.67%  | 295,048   | 289,872   | 1.79%  | 57,066        | 56,458    | 1.08%  |
| Jan   | 353,994   | 347,614   | 1.84%  | 297,162   | 291,776   | 1.85%  | 56,832        | 55,838    | 1.78%  |
| Feb   | 355,904   | 343,368   | 3.65%  | 300,924   | 289,696   | 3.88%  | 54,980        | 53,672    | 2.44%  |
| Total | 4,502,530 | 4,357,360 | 3.33%  | 3,810,314 | 3,678,748 | 3.58%  | 692,216       | 678,612   | 2.00%  |