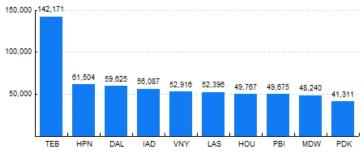

### 6.Top Ten Airports for Domestic Business Jet Operations Mar 17 - Feb 18

Source: ETMSC

Comments: