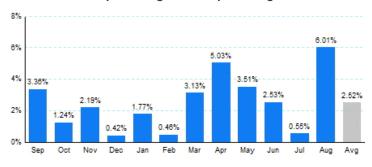

## 2.Year Over Year Change in Business Jet Operations Sep 16 - Aug 17 vs. Sep 15 - Aug 16

Source: ETMSC

3.Monthly Trends

| Total |           |           | Domestic |           |           | International |           |           |        |
|-------|-----------|-----------|----------|-----------|-----------|---------------|-----------|-----------|--------|
| Month | 2016-2017 | 2015-2016 | Change   | 2016-2017 | 2015-2016 | Change        | 2016-2017 | 2015-2016 | Change |
| Sep   | 373,452   | 361,326   | 3.36%    | 319,256   | 310,442   | 2.84%         | 54,196    | 50,884    | 6.51%  |
| Oct   | 385,266   | 380,562   | 1.24%    | 332,252   | 325,818   | 1.97%         | 53,014    | 54,744    | -3.16% |
| Nov   | 368,678   | 360,780   | 2.19%    | 312,402   | 303,574   | 2.91%         | 56,276    | 57,206    | -1.63% |
| Dec   | 346,330   | 344,882   | 0.42%    | 289,872   | 286,336   | 1.23%         | 56,458    | 58,546    | -3.57% |
| Jan   | 347,614   | 341,562   | 1.77%    | 291,776   | 284,028   | 2.73%         | 55,838    | 57,534    | -2.95% |
| Feb   | 343,368   | 341,800   | 0.46%    | 289,696   | 286,034   | 1.28%         | 53,672    | 55,766    | -3.75% |
| Mar   | 386,464   | 374,728   | 3.13%    | 322,960   | 310,398   | 4.05%         | 63,504    | 64,330    | -1.28% |
| Apr   | 374,200   | 356,284   | 5.03%    | 313,664   | 300,250   | 4.47%         | 60,536    | 56,034    | 8.03%  |
| May   | 384,882   | 371,838   | 3.51%    | 324,304   | 313,178   | 3.55%         | 60,578    | 58,660    | 3.27%  |
| Jun   | 375,288   | 366,016   | 2.53%    | 315,106   | 307,204   | 2.57%         | 60,182    | 58,812    | 2.33%  |
| Jul   | 361,778   | 359,816   | 0.55%    | 304,052   | 302,164   | 0.62%         | 57,726    | 57,652    | 0.13%  |
| Aug   | 385,844   | 363,970   | 6.01%    | 330,508   | 310,300   | 6.51%         | 55,336    | 53,670    | 3.10%  |
| Total | 4,433,164 | 4,323,564 | 2.53%    | 3,745,848 | 3,639,726 | 2.92%         | 687,316   | 683,838   | 0.51%  |