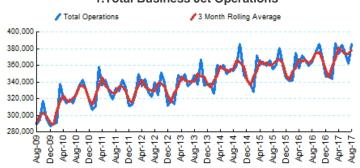

#### 1.Total Business Jet Operations

Source: FTMSC

Note: Operations refer to arrivals and departures.