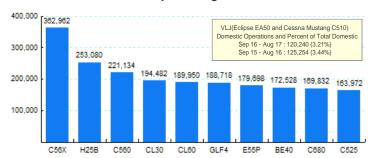

#### 5.Top Ten Aircraft for Domestic Business Jet Operations Sep 16 - Aug 17

Source: ETMSC