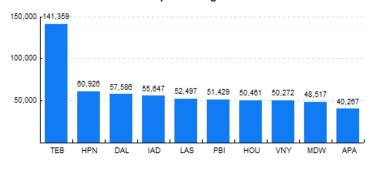

### 6.Top Ten Airports for Domestic Business Jet Operations Sep 16 - Aug 17

Source: ETMSC

Comments: