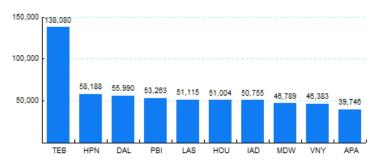

# 6.Top Ten Airports for Domestic Business Jet Operations Dec 15 - Nov 16

Source: ETMSC