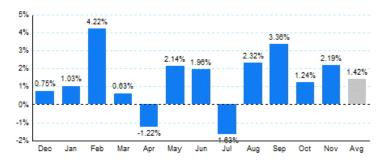

#### 2.Year Over Year Change in Business Jet Operations Dec 15 - Nov 16 vs. Dec 14 - Nov 15

Source: ETMSC

3.Monthly Trends

|       | lotai     |           |        | Domestic  |           |        | International |           |        |
|-------|-----------|-----------|--------|-----------|-----------|--------|---------------|-----------|--------|
| Month | 2015-2016 | 2014-2015 | Change | 2015-2016 | 2014-2015 | Change | 2015-2016     | 2014-2015 | Change |
| Dec   | 344,882   | 342,322   | 0.75%  | 286,336   | 282,826   | 1.24%  | 58,546        | 59,496    | -1.60% |
| Jan   | 341,562   | 338,090   | 1.03%  | 284,028   | 280,366   | 1.31%  | 57,534        | 57,724    | -0.33% |
| Feb   | 341,800   | 327,960   | 4.22%  | 286,034   | 273,530   | 4.57%  | 55,766        | 54,430    | 2.45%  |
| Mar   | 374,728   | 372,372   | 0.63%  | 310,398   | 307,830   | 0.83%  | 64,330        | 64,542    | -0.33% |
| Apr   | 356,284   | 360,696   | -1.22% | 300,250   | 304,136   | -1.28% | 56,034        | 56,560    | -0.93% |
| May   | 371,838   | 364,038   | 2.14%  | 313,178   | 305,564   | 2.49%  | 58,660        | 58,474    | 0.32%  |
| Jun   | 366,016   | 358,974   | 1.96%  | 307,204   | 298,962   | 2.76%  | 58,812        | 60,012    | -2.00% |
| Jul   | 359,816   | 365,790   | -1.63% | 302,164   | 307,422   | -1.71% | 57,652        | 58,368    | -1.23% |
| Aug   | 363,970   | 355,704   | 2.32%  | 310,300   | 301,080   | 3.06%  | 53,670        | 54,624    | -1.75% |
| Sep   | 373,452   | 361,326   | 3.36%  | 319,256   | 310,442   | 2.84%  | 54,196        | 50,884    | 6.51%  |
| Oct   | 385,266   | 380,562   | 1.24%  | 332,252   | 325,818   | 1.97%  | 53,014        | 54,744    | -3.16% |
| Nov   | 368,678   | 360,780   | 2.19%  | 312,402   | 303,574   | 2.91%  | 56,276        | 57,206    | -1.63% |
| Total | 4,348,292 | 4,288,614 | 1.39%  | 3,663,802 | 3,601,550 | 1.73%  | 684,490       | 687,064   | -0.37% |

Source: ETMSC

Note: International flights include US to Foreign, Foreign to US and all foreign operations.

Comments:

4. Overall Trends (Calendar Year)

|       |            |         |            |         | ,             |         |  |
|-------|------------|---------|------------|---------|---------------|---------|--|
| Total |            |         | Dome       | stic    | International |         |  |
| Year  | Operations | Change  | Operations | Change  | Operations    | Change  |  |
| 2005  | 4,727,826  |         | 4,191,692  |         | 536,134       |         |  |
| 2006  | 4,745,746  | 0.38%   | 4,166,506  | -0.60%  | 579,240       | 8.04%   |  |
| 2007  | 4,824,960  | 1.67%   | 4,180,510  | 0.34%   | 644,450       | 11.26%  |  |
| 2008  | 4,291,104  | -11.06% | 3,681,606  | -11.93% | 609,498       | -5.42%  |  |
| 2009  | 3,449,204  | -19.62% | 2,929,476  | -20.43% | 519,728       | -14.73% |  |
| 2010  | 3,842,314  | 11.40%  | 3,212,132  | 9.65%   | 630,182       | 21.25%  |  |
| 2011  | 3,955,400  | 2.94%   | 3,323,596  | 3.47%   | 631,804       | 0.26%   |  |
| 2012  | 3,982,236  | 0.68%   | 3,315,438  | -0.25%  | 666,798       | 5.54%   |  |
| 2013  | 4,072,848  | 2.28%   | 3,394,942  | 2.40%   | 677,906       | 1.67%   |  |
| 2014  | 4,235,910  | 4.00%   | 3,527,038  | 3.89%   | 708,872       | 4.57%   |  |
| 2015  | 4,291,174  | 1.30%   | 3,605,060  | 2.21%   | 686,114       | -3.21%  |  |
| 2016* | 4,003,410  |         | 3,377,466  |         | 625,944       |         |  |
|       |            |         |            |         |               |         |  |