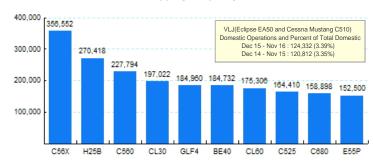

## 5.Top Ten Aircraft for Domestic Business Jet Operations Dec 15 - Nov 16

Source: ETMSC