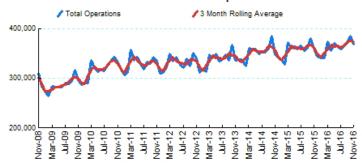

#### 1.Total Business Jet Operations

Source: ETMSC

Note: Operations refer to arrivals and departures.