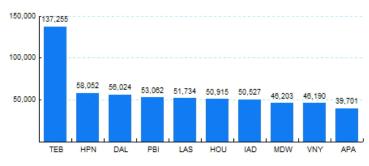

## **6.Top Ten Airports for Domestic Business Jet Operations** Nov 15 - Oct 16

Source: ETMSC

Comments: