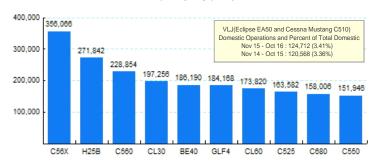

#### 5.Top Ten Aircraft for Domestic Business Jet Operations Nov 15 - Oct 16

Source: ETMSC