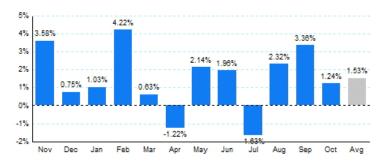

#### 2. Year Over Year Change in Business Jet Operations Nov 15 - Oct 16 vs. Nov 14 - Oct 15

Source: ETMSC

3.Monthly Trends

| Total |           |           | Domestic |           |           | International |           |           |        |
|-------|-----------|-----------|----------|-----------|-----------|---------------|-----------|-----------|--------|
| Month | 2015-2016 | 2014-2015 | Change   | 2015-2016 | 2014-2015 | Change        | 2015-2016 | 2014-2015 | Change |
| Nov   | 360,780   | 348,294   | 3.58%    | 303,574   | 290,894   | 4.36%         | 57,206    | 57,400    | -0.34% |
| Dec   | 344,882   | 342,322   | 0.75%    | 286,336   | 282,826   | 1.24%         | 58,546    | 59,496    | -1.60% |
| Jan   | 341,562   | 338,090   | 1.03%    | 284,028   | 280,366   | 1.31%         | 57,534    | 57,724    | -0.33% |
| Feb   | 341,800   | 327,960   | 4.22%    | 286,034   | 273,530   | 4.57%         | 55,766    | 54,430    | 2.45%  |
| Mar   | 374,728   | 372,372   | 0.63%    | 310,398   | 307,830   | 0.83%         | 64,330    | 64,542    | -0.33% |
| Apr   | 356,284   | 360,696   | -1.22%   | 300,250   | 304,136   | -1.28%        | 56,034    | 56,560    | -0.93% |
| May   | 371,838   | 364,038   | 2.14%    | 313,178   | 305,564   | 2.49%         | 58,660    | 58,474    | 0.32%  |
| Jun   | 366,016   | 358,974   | 1.96%    | 307,204   | 298,962   | 2.76%         | 58,812    | 60,012    | -2.00% |
| Jul   | 359,816   | 365,790   | -1.63%   | 302,164   | 307,422   | -1.71%        | 57,652    | 58,368    | -1.23% |
| Aug   | 363,970   | 355,704   | 2.32%    | 310,300   | 301,080   | 3.06%         | 53,670    | 54,624    | -1.75% |
| Sep   | 373,452   | 361,326   | 3.36%    | 319,256   | 310,442   | 2.84%         | 54,196    | 50,884    | 6.51%  |
| Oct   | 385,266   | 380,562   | 1.24%    | 332,252   | 325,818   | 1.97%         | 53,014    | 54,744    | -3.16% |
| Total | 4.340.394 | 4.276.128 | 1.50%    | 3.654.974 | 3.588.870 | 1.84%         | 685.420   | 687.258   | -0.27% |