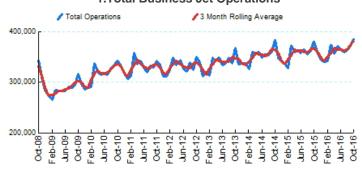

### 1.Total Business Jet Operations

Note: Operations refer to arrivals and departures.