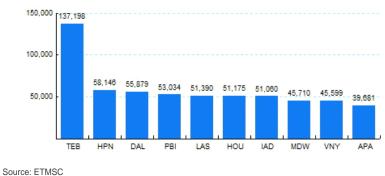

Source: ETMSC

Note: Operations refer to arrivals and departures.

| 4. Overall Trends (Calendar Year) |            |         |            |         |               |         |  |  |  |  |  |  |
|-----------------------------------|------------|---------|------------|---------|---------------|---------|--|--|--|--|--|--|
|                                   | Total      |         | Dome       | stic    | International |         |  |  |  |  |  |  |
| Year                              | Operations | Change  | Operations | Change  | Operations    | Change  |  |  |  |  |  |  |
| 2005                              | 4,727,826  |         | 4,191,692  |         | 536,134       |         |  |  |  |  |  |  |
| 2006                              | 4,745,746  | 0.38%   | 4,166,506  | -0.60%  | 579,240       | 8.04%   |  |  |  |  |  |  |
| 2007                              | 4,824,960  | 1.67%   | 4,180,510  | 0.34%   | 644,450       | 11.26%  |  |  |  |  |  |  |
| 2008                              | 4,291,104  | -11.06% | 3,681,606  | -11.93% | 609,498       | -5.42%  |  |  |  |  |  |  |
| 2009                              | 3,449,204  | -19.62% | 2,929,476  | -20.43% | 519,728       | -14.73% |  |  |  |  |  |  |
| 2010                              | 3,842,314  | 11.40%  | 3,212,132  | 9.65%   | 630,182       | 21.25%  |  |  |  |  |  |  |
| 2011                              | 3,955,400  | 2.94%   | 3,323,596  | 3.47%   | 631,804       | 0.26%   |  |  |  |  |  |  |
| 2012                              | 3,982,236  | 0.68%   | 3,315,438  | -0.25%  | 666,798       | 5.54%   |  |  |  |  |  |  |
| 2013                              | 4,072,848  | 2.28%   | 3,394,942  | 2.40%   | 677,906       | 1.67%   |  |  |  |  |  |  |
| 2014                              | 4,235,910  | 4.00%   | 3,527,038  | 3.89%   | 708,872       | 4.57%   |  |  |  |  |  |  |
| 2015                              | 4,291,174  | 1.30%   | 3,605,060  | 2.21%   | 686,114       | -3.21%  |  |  |  |  |  |  |
| 2016*                             | 3.249.466  |         | 2.732.812  |         | 516.654       |         |  |  |  |  |  |  |