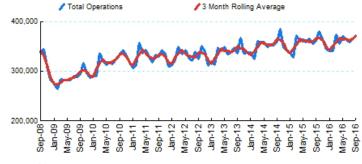

## **3.Monthly Trends**

|               | Total     |           |        | Domestic  |           |        | International |           |        |  |  |  |
|---------------|-----------|-----------|--------|-----------|-----------|--------|---------------|-----------|--------|--|--|--|
| Month         | 2015-2016 | 2014-2015 | Change | 2015-2016 | 2014-2015 | Change | 2015-2016     | 2014-2015 | Change |  |  |  |
| Oct           | 380,562   | 385,170   | -1.20% | 325,818   | 326,954   | -0.35% | 54,744        | 58,216    | -5.96% |  |  |  |
| Nov           | 360,780   | 348,294   | 3.58%  | 303,574   | 290,894   | 4.36%  | 57,206        | 57,400    | -0.34% |  |  |  |
| Dec           | 344,882   | 342,322   | 0.75%  | 286,336   | 282,826   | 1.24%  | 58,546        | 59,496    | -1.60% |  |  |  |
| Jan           | 341,562   | 338,090   | 1.03%  | 284,028   | 280,366   | 1.31%  | 57,534        | 57,724    | -0.33% |  |  |  |
| Feb           | 341,800   | 327,960   | 4.22%  | 286,034   | 273,530   | 4.57%  | 55,766        | 54,430    | 2.45%  |  |  |  |
| Mar           | 374,728   | 372,372   | 0.63%  | 310,398   | 307,830   | 0.83%  | 64,330        | 64,542    | -0.33% |  |  |  |
| Apr           | 356,284   | 360,696   | -1.22% | 300,250   | 304,136   | -1.28% | 56,034        | 56,560    | -0.93% |  |  |  |
| May           | 371,838   | 364,038   | 2.14%  | 313,178   | 305,564   | 2.49%  | 58,660        | 58,474    | 0.32%  |  |  |  |
| Jun           | 366,016   | 358,974   | 1.96%  | 307,204   | 298,962   | 2.76%  | 58,812        | 60,012    | -2.00% |  |  |  |
| Jul           | 359,816   | 365,790   | -1.63% | 302,164   | 307,422   | -1.71% | 57,652        | 58,368    | -1.23% |  |  |  |
| Aug           | 363,970   | 355,704   | 2.32%  | 310,300   | 301,080   | 3.06%  | 53,670        | 54,624    | -1.75% |  |  |  |
| Sep           | 373,452   | 361,326   | 3.36%  | 319,256   | 310,442   | 2.84%  | 54,196        | 50,884    | 6.51%  |  |  |  |
| Total         | 4,335,690 | 4,280,736 | 1.28%  | 3,648,540 | 3,590,006 | 1.63%  | 687,150       | 690,730   | -0.52% |  |  |  |
| Source: ETMSC |           |           |        |           |           |        |               |           |        |  |  |  |