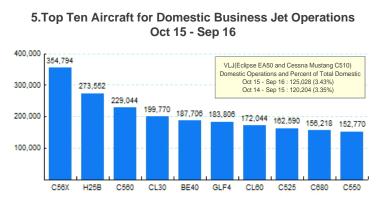

2.76%  | 58,812        | 60,012    | -2.00% |  |  |  |
| Jul           | 359,816   | 365,790   | -1.63% | 302,164   | 307,422   | -1.71% | 57,652        | 58,368    | -1.23% |  |  |  |
| Aug           | 363,970   | 355,704   | 2.32%  | 310,300   | 301,080   | 3.06%  | 53,670        | 54,624    | -1.75% |  |  |  |
| Sep           | 373,452   | 361,326   | 3.36%  | 319,256   | 310,442   | 2.84%  | 54,196        | 50,884    | 6.51%  |  |  |  |
| Total         | 4,335,690 | 4,280,736 | 1.28%  | 3,648,540 | 3,590,006 | 1.63%  | 687,150       | 690,730   | -0.52% |  |  |  |
| Source: ETMSC |           |           |        |           |           |        |               |           |        |  |  |  |

Note: International flights include US to Foreign, Foreign to US and all foreign operations.



Source: ETMSC

\* - Year to date Source: ETMSC





Comments: