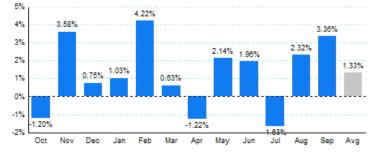

Note: International flights include US to Foreign, Foreign to US and all foreign operations.

2.Year Over Year Change in Business Jet Operations Oct 15 - Sep 16 vs. Oct 14 - Sep 15

Source: ETMSC

## **3.Monthly Trends**

|               | Total     |           |        | Domestic  |           |        | International |           |        |  |  |  |
|---------------|-----------|-----------|--------|-----------|-----------|--------|---------------|-----------|--------|--|--|--|
| Month         | 2015-2016 | 2014-2015 | Change | 2015-2016 | 2014-2015 | Change | 2015-2016     | 2014-2015 | Change |  |  |  |
| Oct           | 380,562   | 385,170   | -1.20% | 325,818   | 326,954   | -0.35% | 54,744        | 58,216    | -5.96% |  |  |  |
| Nov           | 360,780   | 348,294   | 3.58%  | 303,574   | 290,894   | 4.36%  | 57,206        | 57,400    | -0.34% |  |  |  |
| Dec           | 344,882   | 342,322   | 0.75%  | 286,336   | 282,826   | 1.24%  | 58,546        | 59,496    | -1.60% |  |  |  |
| Jan           | 341,562   | 338,090   | 1.03%  | 284,028   | 280,366   | 1.31%  | 57,534        | 57,724    | -0.33% |  |  |  |
| Feb           | 341,800   | 327,960   | 4.22%  | 286,034   | 273,530   | 4.57%  | 55,766        | 54,430    | 2.45%  |  |  |  |
| Mar           | 374,728   | 372,372   | 0.63%  | 310,398   | 307,830   | 0.83%  | 64,330        | 64,542    | -0.33% |  |  |  |
| Apr           | 356,284   | 360,696   | -1.22% | 300,250   | 304,136   | -1.28% | 56,034        | 56,560    | -0.93% |  |  |  |
| May           | 371,838   | 364,038   | 2.14%  | 313,178   | 305,564   | 2.49%  | 58,660        | 58,474    | 0.32%  |  |  |  |
| Jun           | 366,016   | 358,974   | 1.96%  | 307,204   | 298,962   | 2.76%  | 58,812        | 60,012    | -2.00% |  |  |  |
| Jul           | 359,816   | 365,790   | -1.63% | 302,164   | 307,422   | -1.71% | 57,652        | 58,368    | -1.23% |  |  |  |
| Aug           | 363,970   | 355,704   | 2.32%  | 310,300   | 301,080   | 3.06%  | 53,670        | 54,624    | -1.75% |  |  |  |
| Sep           | 373,452   | 361,326   | 3.36%  | 319,256   | 310,442   | 2.84%  | 54,196        | 50,884    | 6.51%  |  |  |  |
| Total         | 4,335,690 | 4,280,736 | 1.28%  | 3,648,540 | 3,590,006 | 1.63%  | 687,150       | 690,730   | -0.52% |  |  |  |
| Source: ETMSC |           |           |        |           |           |        |               |           |        |  |  |  |