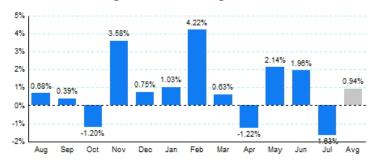

#### 2.Year Over Year Change in Business Jet Operations Aug 15 - Jul 16 vs. Aug 14 - Jul 15

Source: ETMSC

3.Monthly Trends

|       | l otal    |           |        | Domestic  |           |        | ır        |           |         |
|-------|-----------|-----------|--------|-----------|-----------|--------|-----------|-----------|---------|
| Month | 2015-2016 | 2014-2015 | Change | 2015-2016 | 2014-2015 | Change | 2015-2016 | 2014-2015 | Change  |
| Aug   | 355,704   | 353,290   | 0.68%  | 301,080   | 296,486   | 1.55%  | 54,624    | 56,804    | -3.84%  |
| Sep   | 361,326   | 359,932   | 0.39%  | 310,442   | 302,718   | 2.55%  | 50,884    | 57,214    | -11.06% |
| Oct   | 380,562   | 385,170   | -1.20% | 325,818   | 326,954   | -0.35% | 54,744    | 58,216    | -5.96%  |
| Nov   | 360,780   | 348,294   | 3.58%  | 303,574   | 290,894   | 4.36%  | 57,206    | 57,400    | -0.34%  |
| Dec   | 344,882   | 342,322   | 0.75%  | 286,336   | 282,826   | 1.24%  | 58,546    | 59,496    | -1.60%  |
| Jan   | 341,562   | 338,090   | 1.03%  | 284,028   | 280,366   | 1.31%  | 57,534    | 57,724    | -0.33%  |
| Feb   | 341,800   | 327,960   | 4.22%  | 286,034   | 273,530   | 4.57%  | 55,766    | 54,430    | 2.45%   |
| Mar   | 374,728   | 372,372   | 0.63%  | 310,398   | 307,830   | 0.83%  | 64,330    | 64,542    | -0.33%  |
| Apr   | 356,284   | 360,696   | -1.22% | 300,250   | 304,136   | -1.28% | 56,034    | 56,560    | -0.93%  |
| May   | 371,838   | 364,038   | 2.14%  | 313,178   | 305,564   | 2.49%  | 58,660    | 58,474    | 0.32%   |
| Jun   | 366,016   | 358,974   | 1.96%  | 307,204   | 298,962   | 2.76%  | 58,812    | 60,012    | -2.00%  |
| Jul   | 359,816   | 365,790   | -1.63% | 302,164   | 307,422   | -1.71% | 57,652    | 58,368    | -1.23%  |
| Total | 4,315,298 | 4,276,928 | 0.90%  | 3,630,506 | 3,577,688 | 1.48%  | 684,792   | 699,240   | -2.07%  |

Source: ETMSC

Note: International flights include US to Foreign, Foreign to US and all foreign operations.

Comments:

4. Overall Trends (Calendar Year)

| Total |            |         | Dome       | stic    | International |         |  |
|-------|------------|---------|------------|---------|---------------|---------|--|
| Year  | Operations | Change  | Operations | Change  | Operations    | Change  |  |
| 2005  | 4,727,826  |         | 4,191,692  |         | 536,134       |         |  |
| 2006  | 4,745,746  | 0.38%   | 4,166,506  | -0.60%  | 579,240       | 8.04%   |  |
| 2007  | 4,824,960  | 1.67%   | 4,180,510  | 0.34%   | 644,450       | 11.26%  |  |
| 2008  | 4,291,104  | -11.06% | 3,681,606  | -11.93% | 609,498       | -5.42%  |  |
| 2009  | 3,449,204  | -19.62% | 2,929,476  | -20.43% | 519,728       | -14.73% |  |
| 2010  | 3,842,314  | 11.40%  | 3,212,132  | 9.65%   | 630,182       | 21.25%  |  |
| 2011  | 3,955,400  | 2.94%   | 3,323,596  | 3.47%   | 631,804       | 0.26%   |  |
| 2012  | 3,982,236  | 0.68%   | 3,315,438  | -0.25%  | 666,798       | 5.54%   |  |
| 2013  | 4,072,848  | 2.28%   | 3,394,942  | 2.40%   | 677,906       | 1.67%   |  |
| 2014  | 4,235,910  | 4.00%   | 3,527,038  | 3.89%   | 708,872       | 4.57%   |  |
| 2015  | 4,291,174  | 1.30%   | 3,605,060  | 2.21%   | 686,114       | -3.21%  |  |
| 2016* | 2,512,044  |         | 2,103,256  |         | 408,788       |         |  |