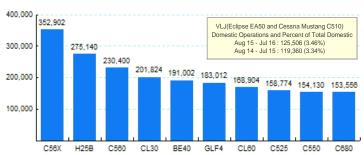

### 5.Top Ten Aircraft for Domestic Business Jet Operations Aug 15 - Jul 16

Source: ETMSC