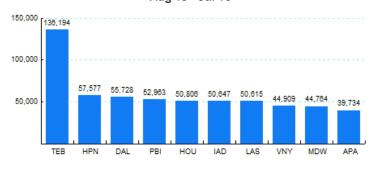

## 6.Top Ten Airports for Domestic Business Jet Operations Aug 15 - Jul 16

Source: ETMSC