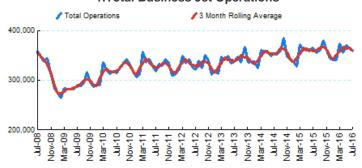

#### 1.Total Business Jet Operations

Source: ETMSC

Note: Operations refer to arrivals and departures.