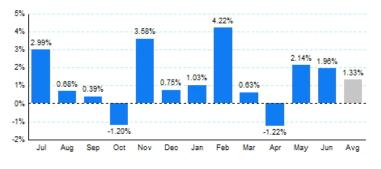

\* - Year to date Source: ETMSC

Note: International flights include US to Foreign, Foreign to US and all foreign operations.

2.Year Over Year Change in Business Jet Operations Jul 15 - Jun 16 vs. Jul 14 - Jun 15

## **3.Monthly Trends**

| Total                                                                                                         |           |           |        | Domestic  |           |        | International |          |         |
|---------------------------------------------------------------------------------------------------------------|-----------|-----------|--------|-----------|-----------|--------|---------------|----------|---------|
| Month                                                                                                         | 2015-2016 | 2014-2015 | Change | 2015-2016 | 2014-2015 | Change | 2015-2016 2   | 014-2015 | Change  |
| Jul                                                                                                           | 365,790   | 355,172   | 2.99%  | 307,422   | 296,984   | 3.51%  | 58,368        | 58,188   | 0.31%   |
| Aug                                                                                                           | 355,704   | 353,290   | 0.68%  | 301,080   | 296,486   | 1.55%  | 54,624        | 56,804   | -3.84%  |
| Sep                                                                                                           | 361,326   | 359,932   | 0.39%  | 310,442   | 302,718   | 2.55%  | 50,884        | 57,214   | -11.06% |
| Oct                                                                                                           | 380,562   | 385,170   | -1.20% | 325,818   | 326,954   | -0.35% | 54,744        | 58,216   | -5.96%  |
| Nov                                                                                                           | 360,780   | 348,294   | 3.58%  | 303,574   | 290,894   | 4.36%  | 57,206        | 57,400   | -0.34%  |
| Dec                                                                                                           | 344,882   | 342,322   | 0.75%  | 286,336   | 282,826   | 1.24%  | 58,546        | 59,496   | -1.60%  |
| Jan                                                                                                           | 341,562   | 338,090   | 1.03%  | 284,028   | 280,366   | 1.31%  | 57,534        | 57,724   | -0.33%  |
| Feb                                                                                                           | 341,800   | 327,960   | 4.22%  | 286,034   | 273,530   | 4.57%  | 55,766        | 54,430   | 2.45%   |
| Mar                                                                                                           | 374,728   | 372,372   | 0.63%  | 310,398   | 307,830   | 0.83%  | 64,330        | 64,542   | -0.33%  |
| Apr                                                                                                           | 356,284   | 360,696   | -1.22% | 300,250   | 304,136   | -1.28% | 56,034        | 56,560   | -0.93%  |
| May                                                                                                           | 371,838   | 364,038   | 2.14%  | 313,178   | 305,564   | 2.49%  | 58,660        | 58,474   | 0.32%   |
| Jun                                                                                                           | 366,016   | 358,974   | 1.96%  | 307,204   | 298,962   | 2.76%  | 58,812        | 60,012   | -2.00%  |
| Total                                                                                                         | 4,321,272 | 4,266,310 | 1.29%  | 3,635,764 | 3,567,250 | 1.92%  | 685,508       | 699,060  | -1.94%  |
| Source: ETMSC<br>Note: International flights include US to Foreign. Foreign to US and all foreign operations. |           |           |        |           |           |        |               |          |         |