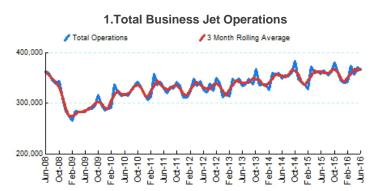

## **3.Monthly Trends**

| Total                                                                                                         |           |           |        | Domestic  |           |        | International |          |         |
|---------------------------------------------------------------------------------------------------------------|-----------|-----------|--------|-----------|-----------|--------|---------------|----------|---------|
| Month                                                                                                         | 2015-2016 | 2014-2015 | Change | 2015-2016 | 2014-2015 | Change | 2015-2016 2   | 014-2015 | Change  |
| Jul                                                                                                           | 365,790   | 355,172   | 2.99%  | 307,422   | 296,984   | 3.51%  | 58,368        | 58,188   | 0.31%   |
| Aug                                                                                                           | 355,704   | 353,290   | 0.68%  | 301,080   | 296,486   | 1.55%  | 54,624        | 56,804   | -3.84%  |
| Sep                                                                                                           | 361,326   | 359,932   | 0.39%  | 310,442   | 302,718   | 2.55%  | 50,884        | 57,214   | -11.06% |
| Oct                                                                                                           | 380,562   | 385,170   | -1.20% | 325,818   | 326,954   | -0.35% | 54,744        | 58,216   | -5.96%  |
| Nov                                                                                                           | 360,780   | 348,294   | 3.58%  | 303,574   | 290,894   | 4.36%  | 57,206        | 57,400   | -0.34%  |
| Dec                                                                                                           | 344,882   | 342,322   | 0.75%  | 286,336   | 282,826   | 1.24%  | 58,546        | 59,496   | -1.60%  |
| Jan                                                                                                           | 341,562   | 338,090   | 1.03%  | 284,028   | 280,366   | 1.31%  | 57,534        | 57,724   | -0.33%  |
| Feb                                                                                                           | 341,800   | 327,960   | 4.22%  | 286,034   | 273,530   | 4.57%  | 55,766        | 54,430   | 2.45%   |
| Mar                                                                                                           | 374,728   | 372,372   | 0.63%  | 310,398   | 307,830   | 0.83%  | 64,330        | 64,542   | -0.33%  |
| Apr                                                                                                           | 356,284   | 360,696   | -1.22% | 300,250   | 304,136   | -1.28% | 56,034        | 56,560   | -0.93%  |
| May                                                                                                           | 371,838   | 364,038   | 2.14%  | 313,178   | 305,564   | 2.49%  | 58,660        | 58,474   | 0.32%   |
| Jun                                                                                                           | 366,016   | 358,974   | 1.96%  | 307,204   | 298,962   | 2.76%  | 58,812        | 60,012   | -2.00%  |
| Total                                                                                                         | 4,321,272 | 4,266,310 | 1.29%  | 3,635,764 | 3,567,250 | 1.92%  | 685,508       | 699,060  | -1.94%  |
| Source: ETMSC<br>Note: International flights include US to Foreign. Foreign to US and all foreign operations. |           |           |        |           |           |        |               |          |         |