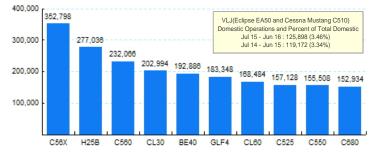

## 5.Top Ten Aircraft for Domestic Business Jet Operations Jul 15 - Jun 16

Source: ETMSC

| Source: | F | l | MSC |  |
|---------|---|---|-----|--|
|         |   |   |     |  |