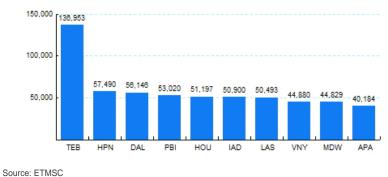

Comments:

6.Top Ten Airports for Domestic Business Jet Operations Jul 15 - Jun 16