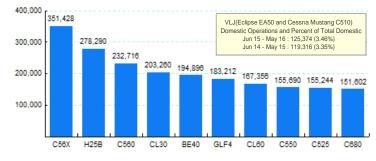

| 360,696   | -1.22% | 300,250   | 304,136   | -1.28% | 56,034        | 56,560    | -0.93%  |  |  |  |  |
| May   | 371,838                                                                                                       | 364,038   | 2.14%  | 313,178   | 305,564   | 2.49%  | 58,660        | 58,474    | 0.32%   |  |  |  |  |
| Total | 4,314,230                                                                                                     | 4,256,972 | 1.35%  | 3,627,522 | 3,558,012 | 1.95%  | 686,708       | 698,960   | -1.75%  |  |  |  |  |
|       | Source: ETMSC<br>Note: International flights include US to Foreign, Foreign to US and all foreign operations. |           |        |           |           |        |               |           |         |  |  |  |  |



Source: ETMSC





## 5.Top Ten Aircraft for Domestic Business Jet Operations Jun 15 - May 16