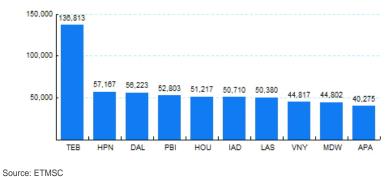

0,696   | -1.22% | 300,250   | 304,136   | -1.28% | 56,034        | 56,560    | -0.93%  |  |  |  |  |
| May   | 371,838                                                                                                       | 364,038   | 2.14%  | 313,178   | 305,564   | 2.49%  | 58,660        | 58,474    | 0.32%   |  |  |  |  |
| Total | 4,314,230                                                                                                     | 4,256,972 | 1.35%  | 3,627,522 | 3,558,012 | 1.95%  | 686,708       | 698,960   | -1.75%  |  |  |  |  |
|       | Source: ETMSC<br>Note: International flights include US to Foreign, Foreign to US and all foreign operations. |           |        |           |           |        |               |           |         |  |  |  |  |



Source: ETMSC





## 5.Top Ten Aircraft for Domestic Business Jet Operations Jun 15 - May 16