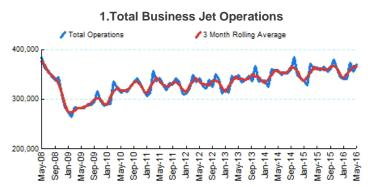

## **3.Monthly Trends**

|       | Total                                                                                                         |           |        | Domestic  |           |        | International |           |         |  |  |  |  |
|-------|---------------------------------------------------------------------------------------------------------------|-----------|--------|-----------|-----------|--------|---------------|-----------|---------|--|--|--|--|
| Month | 2015-2016                                                                                                     | 2014-2015 | Change | 2015-2016 | 2014-2015 | Change | 2015-2016 2   | 2014-2015 | Change  |  |  |  |  |
| Jun   | 358,974                                                                                                       | 349,636   | 2.67%  | 298,962   | 289,724   | 3.19%  | 60,012        | 59,912    | 0.17%   |  |  |  |  |
| Jul   | 365,790                                                                                                       | 355,172   | 2.99%  | 307,422   | 296,984   | 3.51%  | 58,368        | 58,188    | 0.31%   |  |  |  |  |
| Aug   | 355,704                                                                                                       | 353,290   | 0.68%  | 301,080   | 296,486   | 1.55%  | 54,624        | 56,804    | -3.84%  |  |  |  |  |
| Sep   | 361,326                                                                                                       | 359,932   | 0.39%  | 310,442   | 302,718   | 2.55%  | 50,884        | 57,214    | -11.06% |  |  |  |  |
| Oct   | 380,562                                                                                                       | 385,170   | -1.20% | 325,818   | 326,954   | -0.35% | 54,744        | 58,216    | -5.96%  |  |  |  |  |
| Nov   | 360,780                                                                                                       | 348,294   | 3.58%  | 303,574   | 290,894   | 4.36%  | 57,206        | 57,400    | -0.34%  |  |  |  |  |
| Dec   | 344,882                                                                                                       | 342,322   | 0.75%  | 286,336   | 282,826   | 1.24%  | 58,546        | 59,496    | -1.60%  |  |  |  |  |
| Jan   | 341,562                                                                                                       | 338,090   | 1.03%  | 284,028   | 280,366   | 1.31%  | 57,534        | 57,724    | -0.33%  |  |  |  |  |
| Feb   | 341,800                                                                                                       | 327,960   | 4.22%  | 286,034   | 273,530   | 4.57%  | 55,766        | 54,430    | 2.45%   |  |  |  |  |
| Mar   | 374,728                                                                                                       | 372,372   | 0.63%  | 310,398   | 307,830   | 0.83%  | 64,330        | 64,542    | -0.33%  |  |  |  |  |
| Apr   | 356,284                                                                                                       | 360,696   | -1.22% | 300,250   | 304,136   | -1.28% | 56,034        | 56,560    | -0.93%  |  |  |  |  |
| May   | 371,838                                                                                                       | 364,038   | 2.14%  | 313,178   | 305,564   | 2.49%  | 58,660        | 58,474    | 0.32%   |  |  |  |  |
| Total | 4,314,230                                                                                                     | 4,256,972 | 1.35%  | 3,627,522 | 3,558,012 | 1.95%  | 686,708       | 698,960   | -1.75%  |  |  |  |  |
|       | Source: ETMSC<br>Note: International flights include US to Foreign, Foreign to US and all foreign operations. |           |        |           |           |        |               |           |         |  |  |  |  |