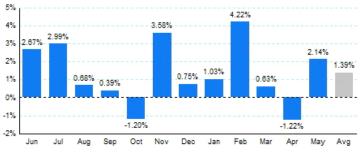

\* - Year to date Source: ETMSC

Note: International flights include US to Foreign, Foreign to US and all foreign operations.

2.Year Over Year Change in Business Jet Operations Jun 15 - May 16 vs. Jun 14 - May 15

Source: ETMSC

Comments:

## **3.Monthly Trends**

|       | Total                                                                                                         |           |        | Domestic  |           |        | International |           |         |  |  |  |  |
|-------|---------------------------------------------------------------------------------------------------------------|-----------|--------|-----------|-----------|--------|---------------|-----------|---------|--|--|--|--|
| Month | 2015-2016                                                                                                     | 2014-2015 | Change | 2015-2016 | 2014-2015 | Change | 2015-2016 2   | 2014-2015 | Change  |  |  |  |  |
| Jun   | 358,974                                                                                                       | 349,636   | 2.67%  | 298,962   | 289,724   | 3.19%  | 60,012        | 59,912    | 0.17%   |  |  |  |  |
| Jul   | 365,790                                                                                                       | 355,172   | 2.99%  | 307,422   | 296,984   | 3.51%  | 58,368        | 58,188    | 0.31%   |  |  |  |  |
| Aug   | 355,704                                                                                                       | 353,290   | 0.68%  | 301,080   | 296,486   | 1.55%  | 54,624        | 56,804    | -3.84%  |  |  |  |  |
| Sep   | 361,326                                                                                                       | 359,932   | 0.39%  | 310,442   | 302,718   | 2.55%  | 50,884        | 57,214    | -11.06% |  |  |  |  |
| Oct   | 380,562                                                                                                       | 385,170   | -1.20% | 325,818   | 326,954   | -0.35% | 54,744        | 58,216    | -5.96%  |  |  |  |  |
| Nov   | 360,780                                                                                                       | 348,294   | 3.58%  | 303,574   | 290,894   | 4.36%  | 57,206        | 57,400    | -0.34%  |  |  |  |  |
| Dec   | 344,882                                                                                                       | 342,322   | 0.75%  | 286,336   | 282,826   | 1.24%  | 58,546        | 59,496    | -1.60%  |  |  |  |  |
| Jan   | 341,562                                                                                                       | 338,090   | 1.03%  | 284,028   | 280,366   | 1.31%  | 57,534        | 57,724    | -0.33%  |  |  |  |  |
| Feb   | 341,800                                                                                                       | 327,960   | 4.22%  | 286,034   | 273,530   | 4.57%  | 55,766        | 54,430    | 2.45%   |  |  |  |  |
| Mar   | 374,728                                                                                                       | 372,372   | 0.63%  | 310,398   | 307,830   | 0.83%  | 64,330        | 64,542    | -0.33%  |  |  |  |  |
| Apr   | 356,284                                                                                                       | 360,696   | -1.22% | 300,250   | 304,136   | -1.28% | 56,034        | 56,560    | -0.93%  |  |  |  |  |
| May   | 371,838                                                                                                       | 364,038   | 2.14%  | 313,178   | 305,564   | 2.49%  | 58,660        | 58,474    | 0.32%   |  |  |  |  |
| Total | 4,314,230                                                                                                     | 4,256,972 | 1.35%  | 3,627,522 | 3,558,012 | 1.95%  | 686,708       | 698,960   | -1.75%  |  |  |  |  |
|       | Source: ETMSC<br>Note: International flights include US to Foreign, Foreign to US and all foreign operations. |           |        |           |           |        |               |           |         |  |  |  |  |