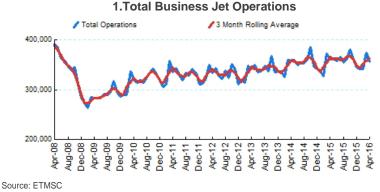

## **3.Monthly Trends**

|       | Total                                                                                                         |           |        | Domestic  |           |        | International |          |         |  |  |  |
|-------|---------------------------------------------------------------------------------------------------------------|-----------|--------|-----------|-----------|--------|---------------|----------|---------|--|--|--|
| Month | 2015-2016                                                                                                     | 2014-2015 | Change | 2015-2016 | 2014-2015 | Change | 2015-2016 2   | 014-2015 | Change  |  |  |  |
| May   | 364,038                                                                                                       | 360,050   | 1.11%  | 305,564   | 299,994   | 1.86%  | 58,474        | 60,056   | -2.63%  |  |  |  |
| Jun   | 358,974                                                                                                       | 349,636   | 2.67%  | 298,962   | 289,724   | 3.19%  | 60,012        | 59,912   | 0.17%   |  |  |  |
| Jul   | 365,790                                                                                                       | 355,172   | 2.99%  | 307,422   | 296,984   | 3.51%  | 58,368        | 58,188   | 0.31%   |  |  |  |
| Aug   | 355,704                                                                                                       | 353,290   | 0.68%  | 301,080   | 296,486   | 1.55%  | 54,624        | 56,804   | -3.84%  |  |  |  |
| Sep   | 361,326                                                                                                       | 359,932   | 0.39%  | 310,442   | 302,718   | 2.55%  | 50,884        | 57,214   | -11.06% |  |  |  |
| Oct   | 380,562                                                                                                       | 385,170   | -1.20% | 325,818   | 326,954   | -0.35% | 54,744        | 58,216   | -5.96%  |  |  |  |
| Nov   | 360,780                                                                                                       | 348,294   | 3.58%  | 303,574   | 290,894   | 4.36%  | 57,206        | 57,400   | -0.34%  |  |  |  |
| Dec   | 344,882                                                                                                       | 342,322   | 0.75%  | 286,336   | 282,826   | 1.24%  | 58,546        | 59,496   | -1.60%  |  |  |  |
| Jan   | 341,562                                                                                                       | 338,090   | 1.03%  | 284,028   | 280,366   | 1.31%  | 57,534        | 57,724   | -0.33%  |  |  |  |
| Feb   | 341,800                                                                                                       | 327,960   | 4.22%  | 286,034   | 273,530   | 4.57%  | 55,766        | 54,430   | 2.45%   |  |  |  |
| Mar   | 374,728                                                                                                       | 372,372   | 0.63%  | 310,398   | 307,830   | 0.83%  | 64,330        | 64,542   | -0.33%  |  |  |  |
| Apr   | 356,284                                                                                                       | 360,696   | -1.22% | 300,250   | 304,136   | -1.28% | 56,034        | 56,560   | -0.93%  |  |  |  |
| Total | 4,306,430                                                                                                     | 4,252,984 | 1.26%  | 3,619,908 | 3,552,442 | 1.90%  | 686,522       | 700,542  | -2.00%  |  |  |  |
|       | Source: ETMSC<br>Note: International flights include US to Foreign. Foreign to US and all foreign operations. |           |        |           |           |        |               |          |         |  |  |  |