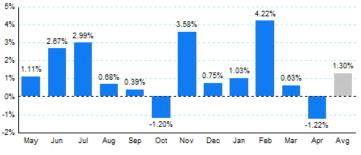

\* - Year to date Source: ETMSC

Note: International flights include US to Foreign, Foreign to US and all foreign operations.

2.Year Over Year Change in Business Jet Operations May 15 - Apr 16 vs. May 14 - Apr 15

## Source: ETMSC

Comments:

## **3.Monthly Trends**

|       | Total                                                                                                         |           |        | Domestic  |           |        | International |          |         |  |  |  |
|-------|---------------------------------------------------------------------------------------------------------------|-----------|--------|-----------|-----------|--------|---------------|----------|---------|--|--|--|
| Month | 2015-2016                                                                                                     | 2014-2015 | Change | 2015-2016 | 2014-2015 | Change | 2015-2016 2   | 014-2015 | Change  |  |  |  |
| May   | 364,038                                                                                                       | 360,050   | 1.11%  | 305,564   | 299,994   | 1.86%  | 58,474        | 60,056   | -2.63%  |  |  |  |
| Jun   | 358,974                                                                                                       | 349,636   | 2.67%  | 298,962   | 289,724   | 3.19%  | 60,012        | 59,912   | 0.17%   |  |  |  |
| Jul   | 365,790                                                                                                       | 355,172   | 2.99%  | 307,422   | 296,984   | 3.51%  | 58,368        | 58,188   | 0.31%   |  |  |  |
| Aug   | 355,704                                                                                                       | 353,290   | 0.68%  | 301,080   | 296,486   | 1.55%  | 54,624        | 56,804   | -3.84%  |  |  |  |
| Sep   | 361,326                                                                                                       | 359,932   | 0.39%  | 310,442   | 302,718   | 2.55%  | 50,884        | 57,214   | -11.06% |  |  |  |
| Oct   | 380,562                                                                                                       | 385,170   | -1.20% | 325,818   | 326,954   | -0.35% | 54,744        | 58,216   | -5.96%  |  |  |  |
| Nov   | 360,780                                                                                                       | 348,294   | 3.58%  | 303,574   | 290,894   | 4.36%  | 57,206        | 57,400   | -0.34%  |  |  |  |
| Dec   | 344,882                                                                                                       | 342,322   | 0.75%  | 286,336   | 282,826   | 1.24%  | 58,546        | 59,496   | -1.60%  |  |  |  |
| Jan   | 341,562                                                                                                       | 338,090   | 1.03%  | 284,028   | 280,366   | 1.31%  | 57,534        | 57,724   | -0.33%  |  |  |  |
| Feb   | 341,800                                                                                                       | 327,960   | 4.22%  | 286,034   | 273,530   | 4.57%  | 55,766        | 54,430   | 2.45%   |  |  |  |
| Mar   | 374,728                                                                                                       | 372,372   | 0.63%  | 310,398   | 307,830   | 0.83%  | 64,330        | 64,542   | -0.33%  |  |  |  |
| Apr   | 356,284                                                                                                       | 360,696   | -1.22% | 300,250   | 304,136   | -1.28% | 56,034        | 56,560   | -0.93%  |  |  |  |
| Total | 4,306,430                                                                                                     | 4,252,984 | 1.26%  | 3,619,908 | 3,552,442 | 1.90%  | 686,522       | 700,542  | -2.00%  |  |  |  |
|       | Source: ETMSC<br>Note: International flights include US to Foreign. Foreign to US and all foreign operations. |           |        |           |           |        |               |          |         |  |  |  |