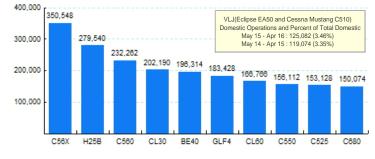

| 372,372   | 0.63%  | 310,398   | 307,830   | 0.83%  | 64,330        | 64,542   | -0.33%  |  |  |  |
| Apr   | 356,284                                                                                                       | 360,696   | -1.22% | 300,250   | 304,136   | -1.28% | 56,034        | 56,560   | -0.93%  |  |  |  |
| Total | 4,306,430                                                                                                     | 4,252,984 | 1.26%  | 3,619,908 | 3,552,442 | 1.90%  | 686,522       | 700,542  | -2.00%  |  |  |  |
|       | Source: ETMSC<br>Note: International flights include US to Foreign. Foreign to US and all foreign operations. |           |        |           |           |        |               |          |         |  |  |  |



Source: ETMSC





## 5.Top Ten Aircraft for Domestic Business Jet Operations May 15 - Apr 16