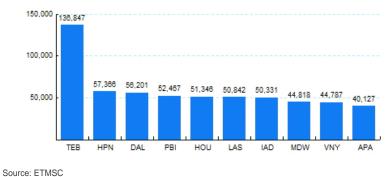

| 372,372   | 0.63%  | 310,398   | 307,830   | 0.83%  | 64,330        | 64,542   | -0.33%  |  |  |  |
| Apr   | 356,284                                                                                                       | 360,696   | -1.22% | 300,250   | 304,136   | -1.28% | 56,034        | 56,560   | -0.93%  |  |  |  |
| Total | 4,306,430                                                                                                     | 4,252,984 | 1.26%  | 3,619,908 | 3,552,442 | 1.90%  | 686,522       | 700,542  | -2.00%  |  |  |  |
|       | Source: ETMSC<br>Note: International flights include US to Foreign. Foreign to US and all foreign operations. |           |        |           |           |        |               |          |         |  |  |  |



Source: ETMSC





## 5.Top Ten Aircraft for Domestic Business Jet Operations May 15 - Apr 16