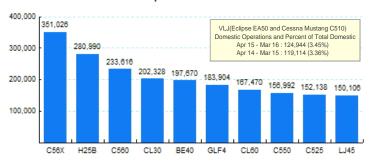

#### 5.Top Ten Aircraft for Domestic Business Jet Operations Apr 15 - Mar 16

Source: ETMSC