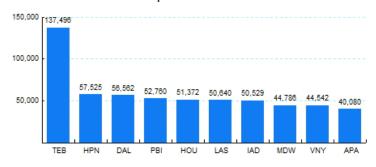

# 6.Top Ten Airports for Domestic Business Jet Operations Apr 15 - Mar 16

Source: ETMSC

Comments:

Source: ETMSC