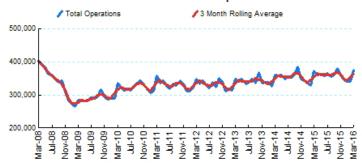

#### 1.Total Business Jet Operations

Source: ETMSC

Note: Operations refer to arrivals and departures.