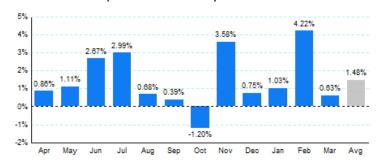

### 2.Year Over Year Change in Business Jet Operations Apr 15 - Mar 16 vs. Apr 14 - Mar 15

Source: ETMSC

3.Monthly Trends

| Total |           |           | Domestic |           |           | International |           |           |         |
|-------|-----------|-----------|----------|-----------|-----------|---------------|-----------|-----------|---------|
| Month | 2015-2016 | 2014-2015 | Change   | 2015-2016 | 2014-2015 | Change        | 2015-2016 | 2014-2015 | Change  |
| Apr   | 360,696   | 357,618   | 0.86%    | 304,136   | 295,462   | 2.94%         | 56,560    | 62,156    | -9.00%  |
| May   | 364,038   | 360,050   | 1.11%    | 305,564   | 299,994   | 1.86%         | 58,474    | 60,056    | -2.63%  |
| Jun   | 358,974   | 349,636   | 2.67%    | 298,962   | 289,724   | 3.19%         | 60,012    | 59,912    | 0.17%   |
| Jul   | 365,790   | 355,172   | 2.99%    | 307,422   | 296,984   | 3.51%         | 58,368    | 58,188    | 0.31%   |
| Aug   | 355,704   | 353,290   | 0.68%    | 301,080   | 296,486   | 1.55%         | 54,624    | 56,804    | -3.84%  |
| Sep   | 361,326   | 359,932   | 0.39%    | 310,442   | 302,718   | 2.55%         | 50,884    | 57,214    | -11.06% |
| Oct   | 380,562   | 385,170   | -1.20%   | 325,818   | 326,954   | -0.35%        | 54,744    | 58,216    | -5.96%  |
| Nov   | 360,780   | 348,294   | 3.58%    | 303,574   | 290,894   | 4.36%         | 57,206    | 57,400    | -0.34%  |
| Dec   | 344,882   | 342,322   | 0.75%    | 286,336   | 282,826   | 1.24%         | 58,546    | 59,496    | -1.60%  |
| Jan   | 341,562   | 338,090   | 1.03%    | 284,028   | 280,366   | 1.31%         | 57,534    | 57,724    | -0.33%  |
| Feb   | 341,800   | 327,960   | 4.22%    | 286,034   | 273,530   | 4.57%         | 55,766    | 54,430    | 2.45%   |
| Mar   | 374,728   | 372,372   | 0.63%    | 310,398   | 307,830   | 0.83%         | 64,330    | 64,542    | -0.33%  |
| Total | 4,310,842 | 4,249,906 | 1.43%    | 3,623,794 | 3,543,768 | 2.26%         | 687,048   | 706,138   | -2.70%  |