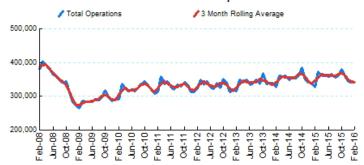

## 1.Total Business Jet Operations

Source: ETMSC

Note: Operations refer to arrivals and departures.