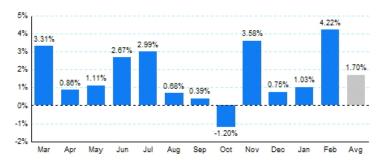

# 2.Year Over Year Change in Business Jet Operations Mar 15 - Feb 16 vs. Mar 14 - Feb 15

Source: ETMSC

Comments:

3.Monthly Trends

|       |           | Total     |        | Į.        | Domestic  |        | lr        | nternational |         |
|-------|-----------|-----------|--------|-----------|-----------|--------|-----------|--------------|---------|
| Month | 2015-2016 | 2014-2015 | Change | 2015-2016 | 2014-2015 | Change | 2015-2016 | 2014-2015    | Change  |
| Mar   | 372,372   | 360,438   | 3.31%  | 307,830   | 296,432   | 3.85%  | 64,542    | 64,006       | 0.84%   |
| Apr   | 360,696   | 357,618   | 0.86%  | 304,136   | 295,462   | 2.94%  | 56,560    | 62,156       | -9.00%  |
| May   | 364,038   | 360,050   | 1.11%  | 305,564   | 299,994   | 1.86%  | 58,474    | 60,056       | -2.63%  |
| Jun   | 358,974   | 349,636   | 2.67%  | 298,962   | 289,724   | 3.19%  | 60,012    | 59,912       | 0.17%   |
| Jul   | 365,790   | 355,172   | 2.99%  | 307,422   | 296,984   | 3.51%  | 58,368    | 58,188       | 0.31%   |
| Aug   | 355,704   | 353,290   | 0.68%  | 301,080   | 296,486   | 1.55%  | 54,624    | 56,804       | -3.84%  |
| Sep   | 361,326   | 359,932   | 0.39%  | 310,442   | 302,718   | 2.55%  | 50,884    | 57,214       | -11.06% |
| Oct   | 380,562   | 385,170   | -1.20% | 325,818   | 326,954   | -0.35% | 54,744    | 58,216       | -5.96%  |
| Nov   | 360,780   | 348,294   | 3.58%  | 303,574   | 290,894   | 4.36%  | 57,206    | 57,400       | -0.34%  |
| Dec   | 344,882   | 342,322   | 0.75%  | 286,336   | 282,826   | 1.24%  | 58,546    | 59,496       | -1.60%  |
| Jan   | 341,562   | 338,090   | 1.03%  | 284,028   | 280,366   | 1.31%  | 57,534    | 57,724       | -0.33%  |
| Feb   | 341,800   | 327,960   | 4.22%  | 286,034   | 273,530   | 4.57%  | 55,766    | 54,430       | 2.45%   |
| Total | 4.308.486 | 4.237.972 | 1.66%  | 3.621.226 | 3.532.370 | 2.52%  | 687.260   | 705.602      | -2.60%  |