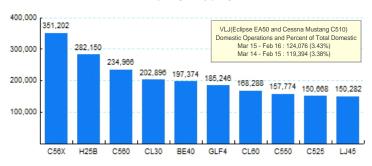

#### 5.Top Ten Aircraft for Domestic Business Jet Operations Mar 15 - Feb 16

Source: ETMSC