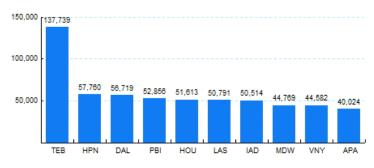

## 6.Top Ten Airports for Domestic Business Jet Operations Mar 15 - Feb 16

705,602 -2.60% Source: ETMSC