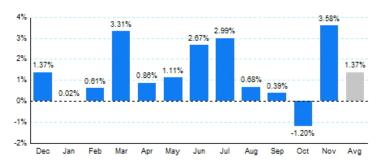

## 2. Year Over Year Change in Business Jet Operations Dec 14 - Nov 15 vs. Dec 13 - Nov 14

Source: ETMSC

Source: ETMSC

Comments:

3.Monthly Trends

|       |           | Total     |        |           | Domestic  |        | Ir        | nternational |         |
|-------|-----------|-----------|--------|-----------|-----------|--------|-----------|--------------|---------|
| Month | 2014-2015 | 2013-2014 | Change | 2014-2015 | 2013-2014 | Change | 2014-2015 | 2013-2014    | Change  |
| Dec   | 342,322   | 337,700   | 1.37%  | 282,826   | 277,240   | 2.01%  | 59,496    | 60,460       | -1.59%  |
| Jan   | 338,090   | 338,026   | 0.02%  | 280,366   | 277,796   | 0.93%  | 57,724    | 60,230       | -4.16%  |
| Feb   | 327,960   | 325,962   | 0.61%  | 273,530   | 270,768   | 1.02%  | 54,430    | 55,194       | -1.38%  |
| Mar   | 372,372   | 360,438   | 3.31%  | 307,830   | 296,432   | 3.85%  | 64,542    | 64,006       | 0.84%   |
| Apr   | 360,696   | 357,618   | 0.86%  | 304,136   | 295,462   | 2.94%  | 56,560    | 62,156       | -9.00%  |
| May   | 364,038   | 360,050   | 1.11%  | 305,564   | 299,994   | 1.86%  | 58,474    | 60,056       | -2.63%  |
| Jun   | 358,974   | 349,636   | 2.67%  | 298,962   | 289,724   | 3.19%  | 60,012    | 59,912       | 0.17%   |
| Jul   | 365,790   | 355,172   | 2.99%  | 307,422   | 296,984   | 3.51%  | 58,368    | 58,188       | 0.31%   |
| Aug   | 355,704   | 353,290   | 0.68%  | 301,080   | 296,486   | 1.55%  | 54,624    | 56,804       | -3.84%  |
| Sep   | 361,326   | 359,932   | 0.39%  | 310,442   | 302,718   | 2.55%  | 50,884    | 57,214       | -11.06% |
| Oct   | 380,562   | 385,170   | -1.20% | 325,818   | 326,954   | -0.35% | 54,744    | 58,216       | -5.96%  |
| Nov   | 360,780   | 348,294   | 3.58%  | 303,574   | 290,894   | 4.36%  | 57,206    | 57,400       | -0.34%  |
| Total | 4,288,614 | 4,231,288 | 1.35%  | 3,601,550 | 3,521,452 | 2.27%  | 687,064   | 709,836      | -3.21%  |