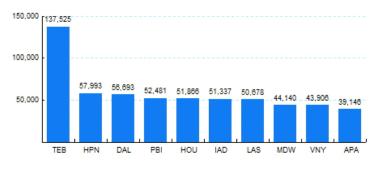

#### 6.Top Ten Airports for Domestic Business Jet Operations Dec 14 - Nov 15

Source: ETMSC