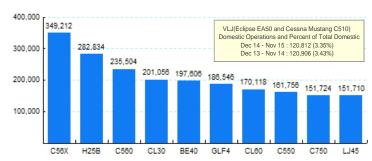

#### 5.Top Ten Aircraft for Domestic Business Jet Operations Dec 14 - Nov 15

Source: ETMSC