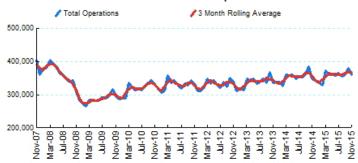

### 1.Total Business Jet Operations

Source: ETMSC

Note: Operations refer to arrivals and departures.