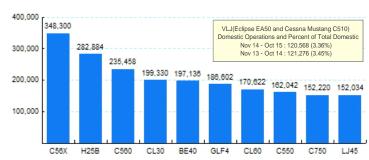

#### 5.Top Ten Aircraft for Domestic Business Jet Operations Nov 14 - Oct 15

Source: ETMSC