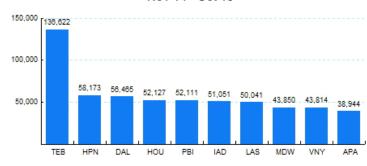

## 6.Top Ten Airports for Domestic Business Jet Operations Nov 14 - Oct 15

Source: ETMSC