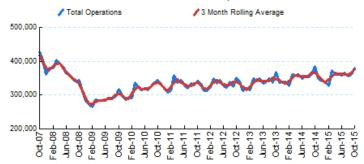

### 1.Total Business Jet Operations

Source: ETMSC

Note: Operations refer to arrivals and departures.