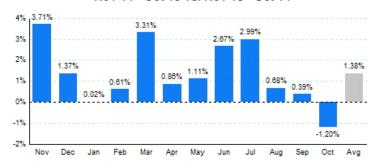

### 2.Year Over Year Change in Business Jet Operations Nov 14 - Oct 15 vs. Nov 13 - Oct 14

Source: ETMSC

3.Monthly Trends

|       | lotal     |           |        | Domestic  |           |        | International |           |         |
|-------|-----------|-----------|--------|-----------|-----------|--------|---------------|-----------|---------|
| Month | 2014-2015 | 2013-2014 | Change | 2014-2015 | 2013-2014 | Change | 2014-2015     | 2013-2014 | Change  |
| Nov   | 348,294   | 335,820   | 3.71%  | 290,894   | 280,194   | 3.82%  | 57,400        | 55,626    | 3.19%   |
| Dec   | 342,322   | 337,700   | 1.37%  | 282,826   | 277,240   | 2.01%  | 59,496        | 60,460    | -1.59%  |
| Jan   | 338,090   | 338,026   | 0.02%  | 280,366   | 277,796   | 0.93%  | 57,724        | 60,230    | -4.16%  |
| Feb   | 327,960   | 325,962   | 0.61%  | 273,530   | 270,768   | 1.02%  | 54,430        | 55,194    | -1.38%  |
| Mar   | 372,372   | 360,438   | 3.31%  | 307,830   | 296,432   | 3.85%  | 64,542        | 64,006    | 0.84%   |
| Apr   | 360,696   | 357,618   | 0.86%  | 304,136   | 295,462   | 2.94%  | 56,560        | 62,156    | -9.00%  |
| May   | 364,038   | 360,050   | 1.11%  | 305,564   | 299,994   | 1.86%  | 58,474        | 60,056    | -2.63%  |
| Jun   | 358,974   | 349,636   | 2.67%  | 298,962   | 289,724   | 3.19%  | 60,012        | 59,912    | 0.17%   |
| Jul   | 365,790   | 355,172   | 2.99%  | 307,422   | 296,984   | 3.51%  | 58,368        | 58,188    | 0.31%   |
| Aug   | 355,704   | 353,290   | 0.68%  | 301,080   | 296,486   | 1.55%  | 54,624        | 56,804    | -3.84%  |
| Sep   | 361,326   | 359,932   | 0.39%  | 310,442   | 302,718   | 2.55%  | 50,884        | 57,214    | -11.06% |
| Oct   | 380,562   | 385,170   | -1.20% | 325,818   | 326,954   | -0.35% | 54,744        | 58,216    | -5.96%  |
| Total | 4,276,128 | 4,218,814 | 1.36%  | 3,588,870 | 3,510,752 | 2.23%  | 687,258       | 708,062   | -2.94%  |

Source: ETMSC

Note: International flights include US to Foreign, Foreign to US and all foreign operations

Comments:

4. Overall Trends (Calendar Year)

| Total |            |         | Dome       | stic    | International |         |  |
|-------|------------|---------|------------|---------|---------------|---------|--|
| Year  | Operations | Change  | Operations | Change  | Operations    | Change  |  |
| 2005  | 4,727,826  |         | 4,191,692  |         | 536,134       |         |  |
| 2006  | 4,745,746  | 0.38%   | 4,166,506  | -0.60%  | 579,240       | 8.04%   |  |
| 2007  | 4,824,960  | 1.67%   | 4,180,510  | 0.34%   | 644,450       | 11.26%  |  |
| 2008  | 4,291,104  | -11.06% | 3,681,606  | -11.93% | 609,498       | -5.42%  |  |
| 2009  | 3,449,204  | -19.62% | 2,929,476  | -20.43% | 519,728       | -14.73% |  |
| 2010  | 3,842,314  | 11.40%  | 3,212,132  | 9.65%   | 630,182       | 21.25%  |  |
| 2011  | 3,955,400  | 2.94%   | 3,323,596  | 3.47%   | 631,804       | 0.26%   |  |
| 2012  | 3,982,236  | 0.68%   | 3,315,438  | -0.25%  | 666,798       | 5.54%   |  |
| 2013  | 4,072,848  | 2.28%   | 3,394,942  | 2.40%   | 677,906       | 1.67%   |  |
| 2014  | 4,235,910  | 4.00%   | 3,527,038  | 3.89%   | 708,872       | 4.57%   |  |
| 2015* | 3,585,512  |         | 3,015,150  |         | 570,362       |         |  |