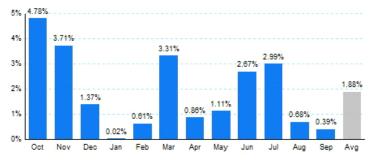

## 2.Year Over Year Change in Business Jet Operations Oct 14 - Sep 15 vs. Oct 13 - Sep 14

Source: ETMSC

## **3.Monthly Trends**

|                                                                                              | Total       |           |        | Domestic  |           |        | International |          |         |
|----------------------------------------------------------------------------------------------|-------------|-----------|--------|-----------|-----------|--------|---------------|----------|---------|
| Month                                                                                        | 2014-2015   | 2013-2014 | Change | 2014-2015 | 2013-2014 | Change | 2014-2015 2   | 013-2014 | Change  |
| Oct                                                                                          | 385,170     | 367,590   | 4.78%  | 326,954   | 313,072   | 4.43%  | 58,216        | 54,518   | 6.78%   |
| Nov                                                                                          | 348,294     | 335,820   | 3.71%  | 290,894   | 280,194   | 3.82%  | 57,400        | 55,626   | 3.19%   |
| Dec                                                                                          | 342,322     | 337,700   | 1.37%  | 282,826   | 277,240   | 2.01%  | 59,496        | 60,460   | -1.59%  |
| Jan                                                                                          | 338,090     | 338,026   | 0.02%  | 280,366   | 277,796   | 0.93%  | 57,724        | 60,230   | -4.16%  |
| Feb                                                                                          | 327,960     | 325,962   | 0.61%  | 273,530   | 270,768   | 1.02%  | 54,430        | 55,194   | -1.38%  |
| Mar                                                                                          | 372,372     | 360,438   | 3.31%  | 307,830   | 296,432   | 3.85%  | 64,542        | 64,006   | 0.84%   |
| Apr                                                                                          | 360,696     | 357,618   | 0.86%  | 304,136   | 295,462   | 2.94%  | 56,560        | 62,156   | -9.00%  |
| May                                                                                          | 364,038     | 360,050   | 1.11%  | 305,564   | 299,994   | 1.86%  | 58,474        | 60,056   | -2.63%  |
| Jun                                                                                          | 358,974     | 349,636   | 2.67%  | 298,962   | 289,724   | 3.19%  | 60,012        | 59,912   | 0.17%   |
| Jul                                                                                          | 365,790     | 355,172   | 2.99%  | 307,422   | 296,984   | 3.51%  | 58,368        | 58,188   | 0.31%   |
| Aug                                                                                          | 355,704     | 353,290   | 0.68%  | 301,080   | 296,486   | 1.55%  | 54,624        | 56,804   | -3.84%  |
| Sep                                                                                          | 361,326     | 359,932   | 0.39%  | 310,442   | 302,718   | 2.55%  | 50,884        | 57,214   | -11.06% |
| Total                                                                                        | 4,280,736   | 4,201,234 | 1.89%  | 3,590,006 | 3,496,870 | 2.66%  | 690,730       | 704,364  | -1.94%  |
| Source                                                                                       | urce: ETMSC |           |        |           |           |        |               |          |         |
| Note: International flights include US to Foreign, Foreign to US and all foreign operations. |             |           |        |           |           |        |               |          |         |
| Comments:                                                                                    |             |           |        |           |           |        |               |          |         |