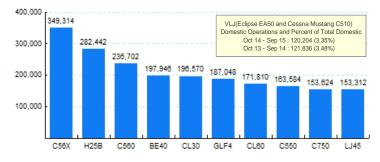

## 5.Top Ten Aircraft for Domestic Business Jet Operations Oct 14 - Sep 15

Source: ETMSC