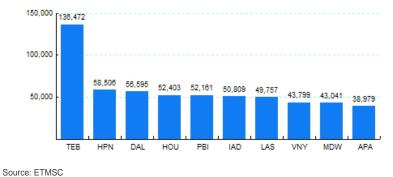

26%   |  |  |  |  |  |  |
| 2012  | 3,982,236                        | 0.68%   | 3,315,438  | -0.25%  | 666,798    | 5.54%   |  |  |  |  |  |  |
| 2013  | 4,072,848                        | 2.28%   | 3,394,942  | 2.40%   | 677,906    | 1.67%   |  |  |  |  |  |  |
| 2014  | 4,235,910                        | 4.00%   | 3,527,038  | 3.89%   | 708,872    | 4.57%   |  |  |  |  |  |  |
| 2015* | 3,204,950                        |         | 2,689,332  |         | 515,618    |         |  |  |  |  |  |  |

\* - Year to date

Source: ETMSC

Note: International flights include US to Foreign, Foreign to US and all foreign operations.

## 5.Top Ten Aircraft for Domestic Business Jet Operations Oct 14 - Sep 15



Source: ETMSC

## 6.Top Ten Airports for Domestic Business Jet Operations Oct 14 - Sep 15