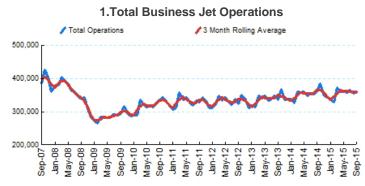

Source: ETMSC

Note: Operations refer to arrivals and departures.

## 2.Year Over Year Change in Business Jet Operations Oct 14 - Sep 15 vs. Oct 13 - Sep 14



Source: ETMSC

## **3.Monthly Trends**

|                                                                                              | Total       |           |        | Domestic  |           |        | International |          |         |
|----------------------------------------------------------------------------------------------|-------------|-----------|--------|-----------|-----------|--------|---------------|----------|---------|
| Month                                                                                        | 2014-2015   | 2013-2014 | Change | 2014-2015 | 2013-2014 | Change | 2014-2015 2   | 013-2014 | Ch