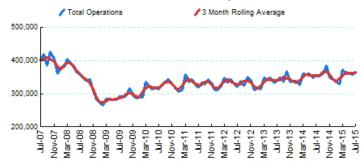

#### 1.Total Business Jet Operations

Source: ETMSC

Note: Operations refer to arrivals and departures.