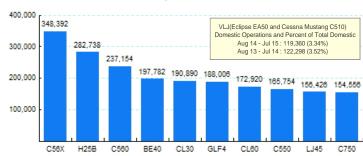

### 5.Top Ten Aircraft for Domestic Business Jet Operations Aug 14 - Jul 15

Source: ETMSC