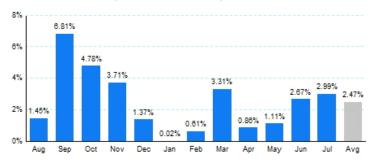

#### 2.Year Over Year Change in Business Jet Operations Aug 14 - Jul 15 vs. Aug 13 - Jul 14

Source: ETMSC

3.Monthly Trends

|       | Total     |           |        | Domestic  |           |        | International |           |        |
|-------|-----------|-----------|--------|-----------|-----------|--------|---------------|-----------|--------|
| Month | 2014-2015 | 2013-2014 | Change | 2014-2015 | 2013-2014 | Change | 2014-2015     | 2013-2014 | Change |
| Aug   | 353,290   | 348,256   | 1.45%  | 296,486   | 293,754   | 0.93%  | 56,804        | 54,502    | 4.22%  |
| Sep   | 359,932   | 336,984   | 6.81%  | 302,718   | 284,652   | 6.35%  | 57,214        | 52,332    | 9.33%  |
| Oct   | 385,170   | 367,590   | 4.78%  | 326,954   | 313,072   | 4.43%  | 58,216        | 54,518    | 6.78%  |
| Nov   | 348,294   | 335,820   | 3.71%  | 290,894   | 280,194   | 3.82%  | 57,400        | 55,626    | 3.19%  |
| Dec   | 342,322   | 337,700   | 1.37%  | 282,826   | 277,240   | 2.01%  | 59,496        | 60,460    | -1.59% |
| Jan   | 338,090   | 338,026   | 0.02%  | 280,366   | 277,796   | 0.93%  | 57,724        | 60,230    | -4.16% |
| Feb   | 327,960   | 325,962   | 0.61%  | 273,530   | 270,768   | 1.02%  | 54,430        | 55,194    | -1.38% |
| Mar   | 372,372   | 360,438   | 3.31%  | 307,830   | 296,432   | 3.85%  | 64,542        | 64,006    | 0.84%  |
| Apr   | 360,696   | 357,618   | 0.86%  | 304,136   | 295,462   | 2.94%  | 56,560        | 62,156    | -9.00% |
| May   | 364,038   | 360,050   | 1.11%  | 305,564   | 299,994   | 1.86%  | 58,474        | 60,056    | -2.63% |
| Jun   | 358,974   | 349,636   | 2.67%  | 298,962   | 289,724   | 3.19%  | 60,012        | 59,912    | 0.17%  |
| Jul   | 365,790   | 355,172   | 2.99%  | 307,422   | 296,984   | 3.51%  | 58,368        | 58,188    | 0.31%  |
| Total | 4,276,928 | 4,173,252 | 2.48%  | 3,577,688 | 3,476,072 | 2.92%  | 699,240       | 697,180   | 0.30%  |

Source: ETMSC

Note: International flights include US to Foreign, Foreign to US and all foreign operations.

Comments:

4. Overall Trends (Calendar Year)

|    | Total |            |         | Dome       | stic    | International |         |  |
|----|-------|------------|---------|------------|---------|---------------|---------|--|
| Υe | ear   | Operations | Change  | Operations | Change  | Operations    | Change  |  |
| 20 | 005   | 4,727,826  |         | 4,191,692  |         | 536,134       |         |  |
| 20 | 006   | 4,745,746  | 0.38%   | 4,166,506  | -0.60%  | 579,240       | 8.04%   |  |
| 20 | 007   | 4,824,960  | 1.67%   | 4,180,510  | 0.34%   | 644,450       | 11.26%  |  |
| 20 | 800   | 4,291,104  | -11.06% | 3,681,606  | -11.93% | 609,498       | -5.42%  |  |
| 20 | 009   | 3,449,204  | -19.62% | 2,929,476  | -20.43% | 519,728       | -14.73% |  |
| 20 | 010   | 3,842,314  | 11.40%  | 3,212,132  | 9.65%   | 630,182       | 21.25%  |  |
| 20 | 011   | 3,955,400  | 2.94%   | 3,323,596  | 3.47%   | 631,804       | 0.26%   |  |
| 20 | )12   | 3,982,236  | 0.68%   | 3,315,438  | -0.25%  | 666,798       | 5.54%   |  |
| 20 | 013   | 4,072,848  | 2.28%   | 3,394,942  | 2.40%   | 677,906       | 1.67%   |  |
| 20 | 014   | 4,235,910  | 4.00%   | 3,527,038  | 3.89%   | 708,872       | 4.57%   |  |
| 20 | )15*  | 2,487,920  |         | 2,077,810  |         | 410,110       |         |  |