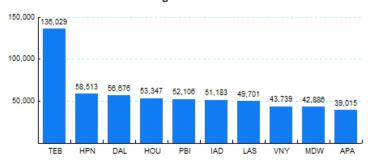

## 6.Top Ten Airports for Domestic Business Jet Operations Aug 14 - Jul 15

Source: ETMSC