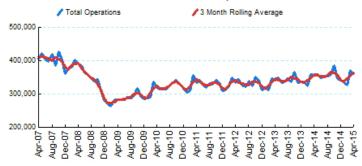

### 1.Total Business Jet Operations

Source: ETMSC

Note: Operations refer to arrivals and departures.