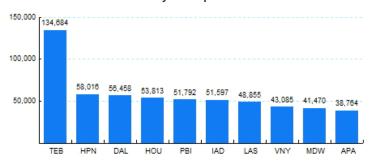

## 6.Top Ten Airports for Domestic Business Jet Operations May 14 - Apr 15

Source: ETMSC