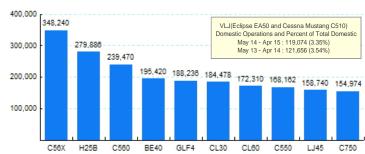

## 5.Top Ten Aircraft for Domestic Business Jet Operations May 14 - Apr 15

Source: ETMSC