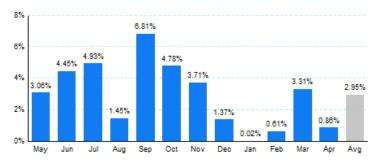

#### 2.Year Over Year Change in Business Jet Operations May 14 - Apr 15 vs. May 13 - Apr 14

Source: ETMSC

3.Monthly Trends

|      | Total        |           |        | Domestic  |           |        | International |           |        |
|------|--------------|-----------|--------|-----------|-----------|--------|---------------|-----------|--------|
| Mon  | th 2014-2015 | 2013-2014 | Change | 2014-2015 | 2013-2014 | Change | 2014-2015     | 2013-2014 | Change |
| May  | 360,050      | 349,350   | 3.06%  | 299,994   | 290,614   | 3.23%  | 60,056        | 58,736    | 2.25%  |
| Jun  | 349,636      | 334,730   | 4.45%  | 289,724   | 276,196   | 4.90%  | 59,912        | 58,534    | 2.35%  |
| Jul  | 355,172      | 338,470   | 4.93%  | 296,984   | 281,606   | 5.46%  | 58,188        | 56,864    | 2.33%  |
| Aug  | 353,290      | 348,256   | 1.45%  | 296,486   | 293,754   | 0.93%  | 56,804        | 54,502    | 4.22%  |
| Sep  | 359,932      | 336,984   | 6.81%  | 302,718   | 284,652   | 6.35%  | 57,214        | 52,332    | 9.33%  |
| Oct  | 385,170      | 367,590   | 4.78%  | 326,954   | 313,072   | 4.43%  | 58,216        | 54,518    | 6.78%  |
| Nov  | 348,294      | 335,820   | 3.71%  | 290,894   | 280,194   | 3.82%  | 57,400        | 55,626    | 3.19%  |
| Dec  | 342,322      | 337,700   | 1.37%  | 282,826   | 277,240   | 2.01%  | 59,496        | 60,460    | -1.59% |
| Jan  | 338,090      | 338,026   | 0.02%  | 280,366   | 277,796   | 0.93%  | 57,724        | 60,230    | -4.16% |
| Feb  | 327,960      | 325,962   | 0.61%  | 273,530   | 270,768   | 1.02%  | 54,430        | 55,194    | -1.38% |
| Mar  | 372,372      | 360,438   | 3.31%  | 307,830   | 296,432   | 3.85%  | 64,542        | 64,006    | 0.84%  |
| Apr  | 360,696      | 357,618   | 0.86%  | 304,136   | 295,462   | 2.94%  | 56,560        | 62,156    | -9.00% |
| Tota | 4,252,984    | 4,130,944 | 2.95%  | 3,552,442 | 3,437,786 | 3.34%  | 700,542       | 693,158   | 1.07%  |

Source: ETMSC

Note: International flights include US to Foreign, Foreign to US and all foreign operations.

Comments:

4. Overall Trends (Calendar Year)

|       | Tota       | Dome    | stic       | International |            |         |
|-------|------------|---------|------------|---------------|------------|---------|
| Year  | Operations | Change  | Operations | Change        | Operations | Change  |
| 2005  | 4,727,826  |         | 4,191,692  |               | 536,134    |         |
| 2006  | 4,745,746  | 0.38%   | 4,166,506  | -0.60%        | 579,240    | 8.04%   |
| 2007  | 4,824,960  | 1.67%   | 4,180,510  | 0.34%         | 644,450    | 11.26%  |
| 2008  | 4,291,104  | -11.06% | 3,681,606  | -11.93%       | 609,498    | -5.42%  |
| 2009  | 3,449,204  | -19.62% | 2,929,476  | -20.43%       | 519,728    | -14.73% |
| 2010  | 3,842,314  | 11.40%  | 3,212,132  | 9.65%         | 630,182    | 21.25%  |
| 2011  | 3,955,400  | 2.94%   | 3,323,596  | 3.47%         | 631,804    | 0.26%   |
| 2012  | 3,982,236  | 0.68%   | 3,315,438  | -0.25%        | 666,798    | 5.54%   |
| 2013  | 4,072,848  | 2.28%   | 3,394,942  | 2.40%         | 677,906    | 1.67%   |
| 2014  | 4,235,910  | 4.00%   | 3,527,038  | 3.89%         | 708,872    | 4.57%   |
| 2015* | 1,399,118  |         | 1,165,862  |               | 233,256    |         |