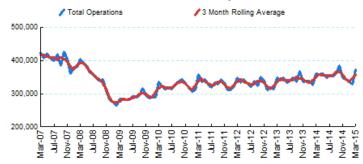

#### 1.Total Business Jet Operations

Source: ETMSC

Note: Operations refer to arrivals and departures.