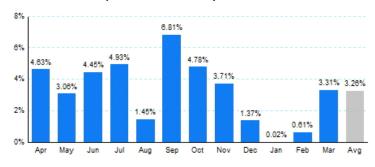

#### 2.Year Over Year Change in Business Jet Operations Apr 14 - Mar 15 vs. Apr 13 - Mar 14

Source: ETMSC

3.Monthly Trends

|       | Total     |           |        | Domestic  |           |        | International |           |        |
|-------|-----------|-----------|--------|-----------|-----------|--------|---------------|-----------|--------|
| Month | 2014-2015 | 2013-2014 | Change | 2014-2015 | 2013-2014 | Change | 2014-2015     | 2013-2014 | Change |
| Apr   | 357,618   | 341,802   | 4.63%  | 295,462   | 285,052   | 3.65%  | 62,156        | 56,750    | 9.53%  |
| May   | 360,050   | 349,350   | 3.06%  | 299,994   | 290,614   | 3.23%  | 60,056        | 58,736    | 2.25%  |
| Jun   | 349,636   | 334,730   | 4.45%  | 289,724   | 276,196   | 4.90%  | 59,912        | 58,534    | 2.35%  |
| Jul   | 355,172   | 338,470   | 4.93%  | 296,984   | 281,606   | 5.46%  | 58,188        | 56,864    | 2.33%  |
| Aug   | 353,290   | 348,256   | 1.45%  | 296,486   | 293,754   | 0.93%  | 56,804        | 54,502    | 4.22%  |
| Sep   | 359,932   | 336,984   | 6.81%  | 302,718   | 284,652   | 6.35%  | 57,214        | 52,332    | 9.33%  |
| Oct   | 385,170   | 367,590   | 4.78%  | 326,954   | 313,072   | 4.43%  | 58,216        | 54,518    | 6.78%  |
| Nov   | 348,294   | 335,820   | 3.71%  | 290,894   | 280,194   | 3.82%  | 57,400        | 55,626    | 3.19%  |
| Dec   | 342,322   | 337,700   | 1.37%  | 282,826   | 277,240   | 2.01%  | 59,496        | 60,460    | -1.59% |
| Jan   | 338,090   | 338,026   | 0.02%  | 280,366   | 277,796   | 0.93%  | 57,724        | 60,230    | -4.16% |
| Feb   | 327,960   | 325,962   | 0.61%  | 273,530   | 270,768   | 1.02%  | 54,430        | 55,194    | -1.38% |
| Mar   | 372,372   | 360,438   | 3.31%  | 307,830   | 296,432   | 3.85%  | 64,542        | 64,006    | 0.84%  |
| Total | 4,249,906 | 4,115,128 | 3.28%  | 3,543,768 | 3,427,376 | 3.40%  | 706,138       | 687,752   | 2.67%  |

Source: ETMSC

Note: International flights include US to Foreign, Foreign to US and all foreign operations.

Comments:

4. Overall Trends (Calendar Year)

|       | Tota       | l Domes |            | stic    | Internat   | ional   |
|-------|------------|---------|------------|---------|------------|---------|
| Year  | Operations | Change  | Operations | Change  | Operations | Change  |
| 2005  | 4,727,826  |         | 4,191,692  |         | 536,134    |         |
| 2006  | 4,745,746  | 0.38%   | 4,166,506  | -0.60%  | 579,240    | 8.04%   |
| 2007  | 4,824,960  | 1.67%   | 4,180,510  | 0.34%   | 644,450    | 11.26%  |
| 2008  | 4,291,104  | -11.06% | 3,681,606  | -11.93% | 609,498    | -5.42%  |
| 2009  | 3,449,204  | -19.62% | 2,929,476  | -20.43% | 519,728    | -14.73% |
| 2010  | 3,842,314  | 11.40%  | 3,212,132  | 9.65%   | 630,182    | 21.25%  |
| 2011  | 3,955,400  | 2.94%   | 3,323,596  | 3.47%   | 631,804    | 0.26%   |
| 2012  | 3,982,236  | 0.68%   | 3,315,438  | -0.25%  | 666,798    | 5.54%   |
| 2013  | 4,072,848  | 2.28%   | 3,394,942  | 2.40%   | 677,906    | 1.67%   |
| 2014  | 4,235,910  | 4.00%   | 3,527,038  | 3.89%   | 708,872    | 4.57%   |
| 2015* | 1,038,422  |         | 861,726    |         | 176,696    |         |