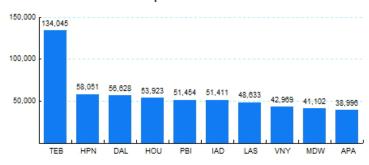

# 6.Top Ten Airports for Domestic Business Jet Operations Apr 14 - Mar 15

Source: ETMSC