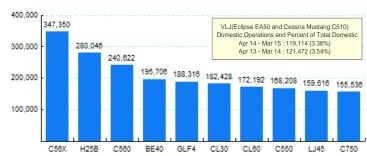

### 5.Top Ten Aircraft for Domestic Business Jet Operations Apr 14 - Mar 15

Source: ETMSC