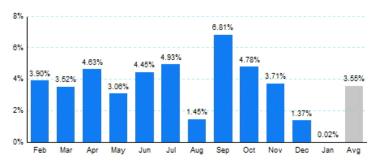

#### 2.Year Over Year Change in Business Jet Operations Feb 14 - Jan 15 vs. Feb 13 - Jan 14

Source: ETMSC

3.Monthly Trends

|       | Total     |           |        | Domestic  |           |        | International |           |        |
|-------|-----------|-----------|--------|-----------|-----------|--------|---------------|-----------|--------|
| Month | 2014-2015 | 2013-2014 | Change | 2014-2015 | 2013-2014 | Change | 2014-2015     | 2013-2014 | Change |
| Feb   | 325,962   | 313,728   | 3.90%  | 270,768   | 261,520   | 3.54%  | 55,194        | 52,208    | 5.72%  |
| Mar   | 360,438   | 348,192   | 3.52%  | 296,432   | 286,036   | 3.63%  | 64,006        | 62,156    | 2.98%  |
| Apr   | 357,618   | 341,802   | 4.63%  | 295,462   | 285,052   | 3.65%  | 62,156        | 56,750    | 9.53%  |
| May   | 360,050   | 349,350   | 3.06%  | 299,994   | 290,614   | 3.23%  | 60,056        | 58,736    | 2.25%  |
| Jun   | 349,636   | 334,730   | 4.45%  | 289,724   | 276,196   | 4.90%  | 59,912        | 58,534    | 2.35%  |
| Jul   | 355,172   | 338,470   | 4.93%  | 296,984   | 281,606   | 5.46%  | 58,188        | 56,864    | 2.33%  |
| Aug   | 353,290   | 348,256   | 1.45%  | 296,486   | 293,754   | 0.93%  | 56,804        | 54,502    | 4.22%  |
| Sep   | 359,932   | 336,984   | 6.81%  | 302,718   | 284,652   | 6.35%  | 57,214        | 52,332    | 9.33%  |
| Oct   | 385,170   | 367,590   | 4.78%  | 326,954   | 313,072   | 4.43%  | 58,216        | 54,518    | 6.78%  |
| Nov   | 348,294   | 335,820   | 3.71%  | 290,894   | 280,194   | 3.82%  | 57,400        | 55,626    | 3.19%  |
| Dec   | 342,322   | 337,700   | 1.37%  | 282,826   | 277,240   | 2.01%  | 59,496        | 60,460    | -1.59% |
| Jan   | 338,090   | 338,026   | 0.02%  | 280,366   | 277,796   | 0.93%  | 57,724        | 60,230    | -4.16% |
| Total | 4,235,974 | 4,090,648 | 3.55%  | 3,529,608 | 3,407,732 | 3.58%  | 706,366       | 682,916   | 3.43%  |

Source: ETMSC

Note: International flights include US to Foreign, Foreign to US and all foreign operations.

Comments:

4. Overall Trends (Calendar Year)

| Total |            |         | Dome       | stic    | International |         |  |
|-------|------------|---------|------------|---------|---------------|---------|--|
| Year  | Operations | Change  | Operations | Change  | Operations    | Change  |  |
| 2005  | 4,727,826  |         | 4,191,692  |         | 536,134       |         |  |
| 2006  | 4,745,746  | 0.38%   | 4,166,506  | -0.60%  | 579,240       | 8.04%   |  |
| 2007  | 4,824,960  | 1.67%   | 4,180,510  | 0.34%   | 644,450       | 11.26%  |  |
| 2008  | 4,291,104  | -11.06% | 3,681,606  | -11.93% | 609,498       | -5.42%  |  |
| 2009  | 3,449,204  | -19.62% | 2,929,476  | -20.43% | 519,728       | -14.73% |  |
| 2010  | 3,842,314  | 11.40%  | 3,212,132  | 9.65%   | 630,182       | 21.25%  |  |
| 2011  | 3,955,400  | 2.94%   | 3,323,596  | 3.47%   | 631,804       | 0.26%   |  |
| 2012  | 3,982,236  | 0.68%   | 3,315,438  | -0.25%  | 666,798       | 5.54%   |  |
| 2013  | 4,072,848  | 2.28%   | 3,394,942  | 2.40%   | 677,906       | 1.67%   |  |
| 2014  | 4,235,910  | 4.00%   | 3,527,038  | 3.89%   | 708,872       | 4.57%   |  |
| 2015* | 338,090    |         | 280,366    |         | 57,724        |         |  |