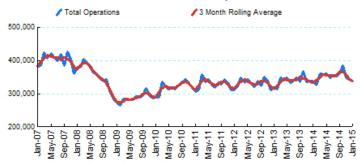

### 1.Total Business Jet Operations

Source: ETMSC

Note: Operations refer to arrivals and departures.