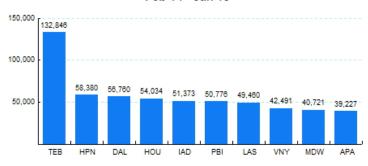

## 6.Top Ten Airports for Domestic Business Jet Operations Feb 14 - Jan 15

Source: ETMSC