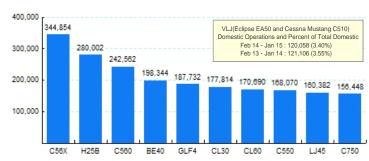

#### 5.Top Ten Aircraft for Domestic Business Jet Operations Feb 14 - Jan 15

Source: ETMSC