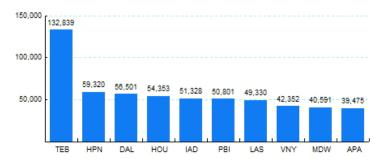

# 6.Top Ten Airports for Domestic Business Jet Operations Dec 13 - Nov 14

Source: ETMSC