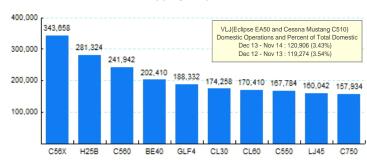

# 5.Top Ten Aircraft for Domestic Business Jet Operations Dec 13 - Nov 14

Source: ETMSC