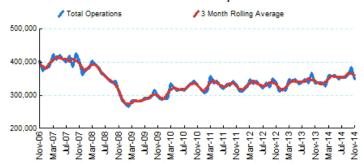

### 1.Total Business Jet Operations

Source: ETMSC

Note: Operations refer to arrivals and departures.