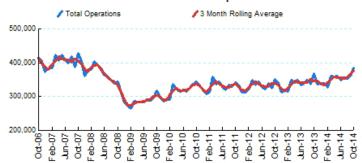

## 1.Total Business Jet Operations

Source: ETMSC

Note: Operations refer to arrivals and departures.