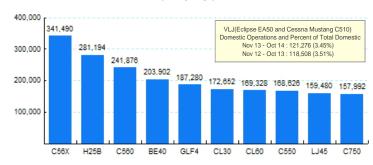

## 5.Top Ten Aircraft for Domestic Business Jet Operations Nov 13 - Oct 14

Source: ETMSC