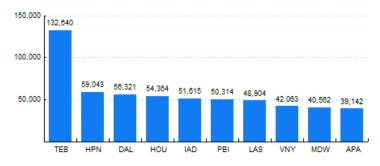

## 6.Top Ten Airports for Domestic Business Jet Operations Nov 13 - Oct 14

676,746 4.63% Source: ETMSC