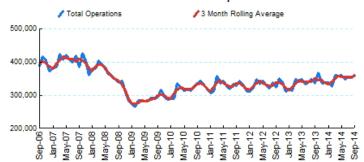

# 1.Total Business Jet Operations

Source: ETMSC

Note: Operations refer to arrivals and departures.