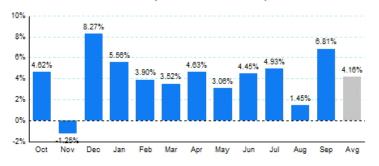

## 2. Year Over Year Change in Business Jet Operations Oct 13 - Sep 14 vs. Oct 12 - Sep 13

Source: ETMSC