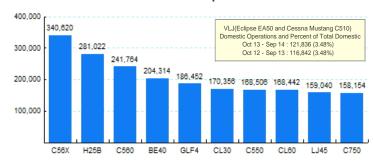

#### 5.Top Ten Aircraft for Domestic Business Jet Operations Oct 13 - Sep 14

Source: ETMSC