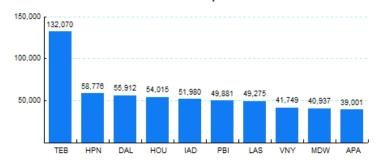

449,204  | -19.62% | 2,929,476  | -20.43% | 519,728       | -14.73% |  |
| 2010  | 3,842,314  | 11.40%  | 3,212,132  | 9.65%   | 630,182       | 21.25%  |  |
| 2011  | 3,955,400  | 2.94%   | 3,323,596  | 3.47%   | 631,804       | 0.26%   |  |
| 2012  | 3,982,236  | 0.68%   | 3,315,438  | -0.25%  | 666,798       | 5.54%   |  |
| 2013  | 4,072,848  | 2.28%   | 3,394,942  | 2.40%   | 677,906       | 1.67%   |  |
| 2014* | 3,160,124  |         | 2,626,364  |         | 533,760       |         |  |

\* - Year to date

Source: ETMSC

Note: International flights include US to Foreign, Foreign to US and all foreign operations.

#### 5.Top Ten Aircraft for Domestic Business Jet Operations Oct 13 - Sep 14



Source: ETMSC

#### 6.Top Ten Airports for Domestic Business Jet Operations Oct 13 - Sep 14