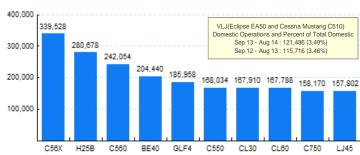

## 5.Top Ten Aircraft for Domestic Business Jet Operations Sep 13 - Aug 14

Source: ETMSC