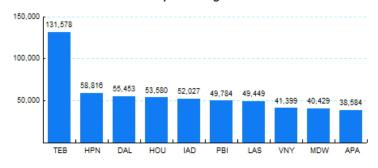

#### 6.Top Ten Airports for Domestic Business Jet Operations Sep 13 - Aug 14

Source: ETMSC