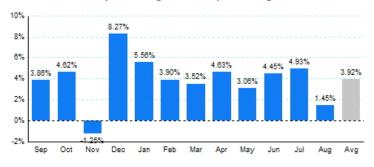

#### 2.Year Over Year Change in Business Jet Operations Sep 13 - Aug 14 vs. Sep 12 - Aug 13

Source: ETMSC

#### 3.Monthly Trends

|       | Total     |           |        | Domestic  |           |        | memational |           |        |  |
|-------|-----------|-----------|--------|-----------|-----------|--------|------------|-----------|--------|--|
| Month | 2013-2014 | 2012-2013 | Change | 2013-2014 | 2012-2013 | Change | 2013-2014  | 2012-2013 | Change |  |
| Sep   | 336,984   | 324,458   | 3.86%  | 284,652   | 271,124   | 4.99%  | 52,332     | 53,334    | -1.88% |  |
| Oct   | 367,590   | 351,366   | 4.62%  | 313,072   | 297,360   | 5.28%  | 54,518     | 54,006    | 0.95%  |  |
| Nov   | 335,820   | 340,076   | -1.25% | 280,194   | 281,208   | -0.36% | 55,626     | 58,868    | -5.51% |  |
| Dec   | 337,700   | 311,916   | 8.27%  | 277,240   | 255,858   | 8.36%  | 60,460     | 56,058    | 7.85%  |  |
| Jan   | 338,026   | 320,226   | 5.56%  | 277,796   | 265,006   | 4.83%  | 60,230     | 55,220    | 9.07%  |  |
| Feb   | 325,962   | 313,728   | 3.90%  | 270,768   | 261,520   | 3.54%  | 55,194     | 52,208    | 5.72%  |  |
| Mar   | 360,438   | 348,192   | 3.52%  | 296,432   | 286,036   | 3.63%  | 64,006     | 62,156    | 2.98%  |  |
| Apr   | 357,618   | 341,802   | 4.63%  | 295,462   | 285,052   | 3.65%  | 62,156     | 56,750    | 9.53%  |  |
| May   | 360,050   | 349,350   | 3.06%  | 299,994   | 290,614   | 3.23%  | 60,056     | 58,736    | 2.25%  |  |
| Jun   | 349,636   | 334,730   | 4.45%  | 289,724   | 276,196   | 4.90%  | 59,912     | 58,534    | 2.35%  |  |
| Jul   | 355,172   | 338,470   | 4.93%  | 296,984   | 281,606   | 5.46%  | 58,188     | 56,864    | 2.33%  |  |
| Aug   | 353,290   | 348,256   | 1.45%  | 296,486   | 293,754   | 0.93%  | 56,804     | 54,502    | 4.22%  |  |
| Total | 4,178,286 | 4,022,570 | 3.87%  | 3,478,804 | 3,345,334 | 3.99%  | 699,482    | 677,236   | 3.28%  |  |