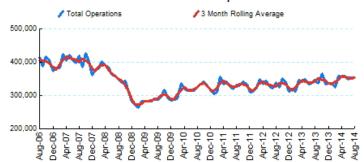

### 1.Total Business Jet Operations

Source: ETMSC

Note: Operations refer to arrivals and departures.