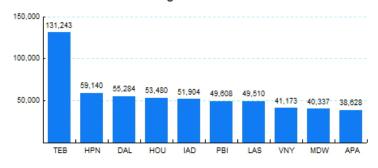

3,449,204  | -19.62% | 2,929,476  | -20.43% | 519,728       | -14.73% |  |
| 2010  | 3,842,314  | 11.40%  | 3,212,132  | 9.65%   | 630,182       | 21.25%  |  |
| 2011  | 3,955,400  | 2.94%   | 3,323,596  | 3.47%   | 631,804       | 0.26%   |  |
| 2012  | 3,982,236  | 0.68%   | 3,315,438  | -0.25%  | 666,798       | 5.54%   |  |
| 2013  | 4,072,848  | 2.28%   | 3,394,942  | 2.40%   | 677,906       | 1.67%   |  |
| 2014* | 2,446,902  |         | 2,027,160  |         | 419,742       |         |  |

\* - Year to date

Source: ETMSC

Note: International flights include US to Foreign, Foreign to US and all foreign operations.

## 5.Top Ten Aircraft for Domestic Business Jet Operations Aug 13 - Jul 14



Source: ETMSC

### 6.Top Ten Airports for Domestic Business Jet Operations Aug 13 - Jul 14