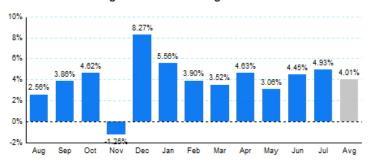

#### 2. Year Over Year Change in Business Jet Operations Aug 13 - Jul 14 vs. Aug 12 - Jul 13

Source: ETMSC