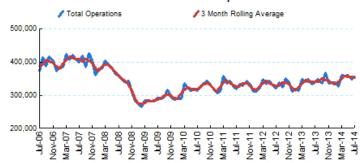

## 1.Total Business Jet Operations

Source: ETMSC

Note: Operations refer to arrivals and departures.