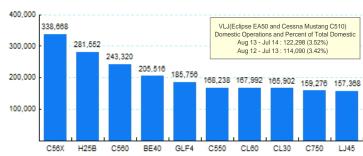

| 2008  | 4,291,104  | -11.06% | 3,681,606  | -11.93% | 609,498       | -5.42%  |  |
| 2009  | 3,449,204  | -19.62% | 2,929,476  | -20.43% | 519,728       | -14.73% |  |
| 2010  | 3,842,314  | 11.40%  | 3,212,132  | 9.65%   | 630,182       | 21.25%  |  |
| 2011  | 3,955,400  | 2.94%   | 3,323,596  | 3.47%   | 631,804       | 0.26%   |  |
| 2012  | 3,982,236  | 0.68%   | 3,315,438  | -0.25%  | 666,798       | 5.54%   |  |
| 2013  | 4,072,848  | 2.28%   | 3,394,942  | 2.40%   | 677,906       | 1.67%   |  |
| 2014* | 2,446,902  |         | 2,027,160  |         | 419,742       |         |  |

\* - Year to date

Source: ETMSC

Note: International flights include US to Foreign, Foreign to US and all foreign operations.

## 5.Top Ten Aircraft for Domestic Business Jet Operations Aug 13 - Jul 14



Source: ETMSC

### 6.Top Ten Airports for Domestic Business Jet Operations Aug 13 - Jul 14