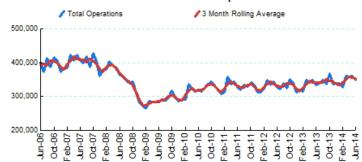

## 1.Total Business Jet Operations

Source: ETMSC

Note: Operations refer to arrivals and departures.