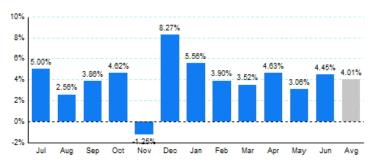

## 2. Year Over Year Change in Business Jet Operations Jul 13 - Jun 14 vs. Jul 12 - Jun 13

Source: ETMSC

## 3.Monthly Trends

| Total |           |           | Domestic |           |           | International |           |           | о. Т.  |               |    |
|-------|-----------|-----------|----------|-----------|-----------|---------------|-----------|-----------|--------|---------------|----|
| Month | 2013-2014 | 2012-2013 | Change   | 2013-2014 | 2012-2013 | Change        | 2013-2014 | 2012-2013 | Change | 6.Tc          | اد |
| Jul   | 338,470   | 322,338   | 5.00%    | 281,606   | 267,216   | 5.39%         | 56,864    | 55,122    | 3.16%  |               |    |
| Aug   | 348,256   | 339,570   | 2.56%    | 293,754   | 286,980   | 2.36%         | 54,502    | 52,590    | 3.64%  | 150,000 -     |    |
| Sep   | 336,984   | 324,458   | 3.86%    | 284,652   | 271,124   | 4.99%         | 52,332    | 53,334    | -1.88% | 1             | 3  |
| Oct   | 367,590   | 351,366   | 4.62%    | 313,072   | 297,360   | 5.28%         | 54,518    | 54,006    | 0.95%  |               |    |
| Nov   | 335,820   | 340,076   | -1.25%   | 280,194   | 281,208   | -0.36%        | 55,626    | 58,868    | -5.51% | 100,000       |    |
| Dec   | 337,700   | 311,916   | 8.27%    | 277,240   | 255,858   | 8.36%         | 60,460    | 56,058    | 7.85%  |               |    |
| Jan   | 338,026   | 320,226   | 5.56%    | 277,796   | 265,006   | 4.83%         | 60,230    | 55,220    | 9.07%  |               |    |
| Feb   | 325,962   | 313,728   | 3.90%    | 270,768   | 261,520   | 3.54%         | 55,194    | 52,208    | 5.72%  | 50,000        |    |
| Mar   | 360,438   | 348,192   | 3.52%    | 296,432   | 286,036   | 3.63%         | 64,006    | 62,156    | 2.98%  |               |    |
| Apr   | 357,618   | 341,802   | 4.63%    | 295,462   | 285,052   | 3.65%         | 62,156    | 56,750    | 9.53%  |               |    |
| May   | 360,050   | 349,350   | 3.06%    | 299,994   | 290,614   | 3.23%         | 60,056    | 58,736    | 2.25%  |               | 7  |
| Jun   | 349,636   | 334,730   | 4.45%    | 289,724   | 276,196   | 4.90%         | 59,912    | 58,534    | 2.35%  |               |    |
| Total | 4,156,550 | 3,997,752 | 3.97%    | 3,460,694 | 3,324,170 | 4.11%         | 695,856   | 673,582   | 3.31%  | Source: ETMSC | ,  |