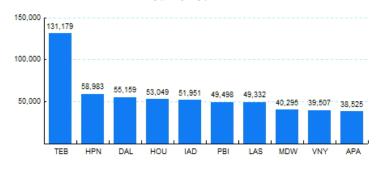

| 3,449,204  | -19.62% | 2,929,476  | -20.43% | 519,728       | -14.73% |  |
| 2010  | 3,842,314  | 11.40%  | 3,212,132  | 9.65%   | 630,182       | 21.25%  |  |
| 2011  | 3,955,400  | 2.94%   | 3,323,596  | 3.47%   | 631,804       | 0.26%   |  |
| 2012  | 3,982,236  | 0.68%   | 3,315,438  | -0.25%  | 666,798       | 5.54%   |  |
| 2013  | 4,072,848  | 2.28%   | 3,394,942  | 2.40%   | 677,906       | 1.67%   |  |
| 2014* | 2,091,730  |         | 1,730,176  |         | 361,554       |         |  |

\* - Year to date

Source: ETMSC

Note: International flights include US to Foreign, Foreign to US and all foreign operations.

## 5.Top Ten Aircraft for Domestic Business Jet Operations Jul 13 - Jun 14



Source: ETMSC

## 6.Top Ten Airports for Domestic Business Jet Operations Jul 13 - Jun 14