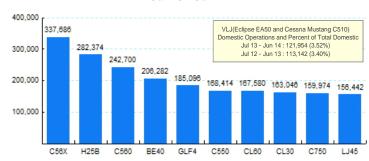

## 5.Top Ten Aircraft for Domestic Business Jet Operations Jul 13 - Jun 14

Source: ETMSC