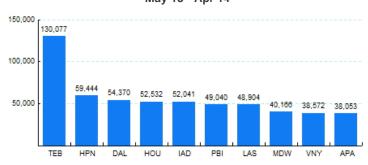

# 6.Top Ten Airports for Domestic Business Jet Operations May 13 - Apr 14

Source: ETMSC