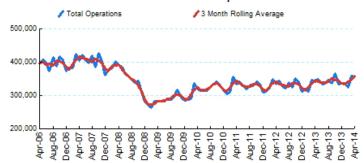

### 1.Total Business Jet Operations

Source: ETMSC

Note: Operations refer to arrivals and departures.