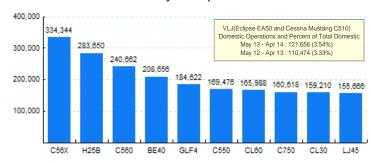

#### 5.Top Ten Aircraft for Domestic Business Jet Operations May 13 - Apr 14

Source: ETMSC