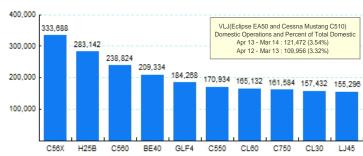

### 5.Top Ten Aircraft for Domestic Business Jet Operations Apr 13 - Mar 14

Source: ETMSC