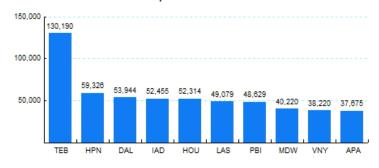

# 6.Top Ten Airports for Domestic Business Jet Operations Apr 13 - Mar 14

Source: ETMSC