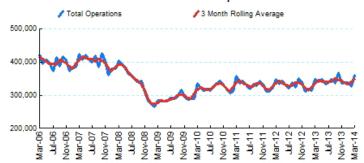

# Federal Aviation Administration - Business Jet Report : April 2014 Issue

Source: ETMSC

Note: Operations refer to arrivals and departures.