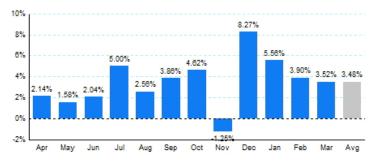

#### 2.Year Over Year Change in Business Jet Operations Apr 13 - Mar 14 vs. Apr 12 - Mar 13

Source: ETMSC

## 3.Monthly Trends

|       | Total     |           |        | Domestic  |           |        | International |           |        |
|-------|-----------|-----------|--------|-----------|-----------|--------|---------------|-----------|--------|
| Month | 2013-2014 | 2012-2013 | Change | 2013-2014 | 2012-2013 | Change | 2013-2014     | 2012-2013 | Change |
| Apr   | 341,802   | 334,644   | 2.14%  | 285,052   | 278,978   | 2.18%  | 56,750        | 55,666    | 1.95%  |
| May   | 349,350   | 343,918   | 1.58%  | 290,614   | 287,836   | 0.97%  | 58,736        | 56,082    | 4.73%  |
| Jun   | 334,730   | 328,024   | 2.04%  | 276,196   | 271,092   | 1.88%  | 58,534        | 56,932    | 2.81%  |
| Jul   | 338,470   | 322,338   | 5.00%  | 281,606   | 267,216   | 5.39%  | 56,864        | 55,122    | 3.16%  |
| Aug   | 348,256   | 339,570   | 2.56%  | 293,754   | 286,980   | 2.36%  | 54,502        | 52,590    | 3.64%  |
| Sep   | 336,984   | 324,458   | 3.86%  | 284,652   | 271,124   | 4.99%  | 52,332        | 53,334    | -1.88% |
| Oct   | 367,590   | 351,366   | 4.62%  | 313,072   | 297,360   | 5.28%  | 54,518        | 54,006    | 0.95%  |
| Nov   | 335,820   | 340,076   | -1.25% | 280,194   | 281,208   | -0.36% | 55,626        | 58,868    | -5.51% |
| Dec   | 337,700   | 311,916   | 8.27%  | 277,240   | 255,858   | 8.36%  | 60,460        | 56,058    | 7.85%  |
| Jan   | 338,026   | 320,226   | 5.56%  | 277,796   | 265,006   | 4.83%  | 60,230        | 55,220    | 9.07%  |
| Feb   | 325,962   | 313,728   | 3.90%  | 270,768   | 261,520   | 3.54%  | 55,194        | 52,208    | 5.72%  |
| Mar   | 360,438   | 348,192   | 3.52%  | 296,432   | 286,036   | 3.63%  | 64,006        | 62,156    | 2.98%  |
| Total | 4.115.128 | 3.978.456 | 3.44%  | 3.427.376 | 3.310.214 | 3.54%  | 687.752       | 668.242   | 2.92%  |