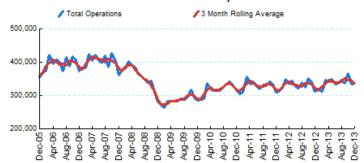

## 1.Total Business Jet Operations

Source: ETMSC

Note: Operations refer to arrivals and departures.