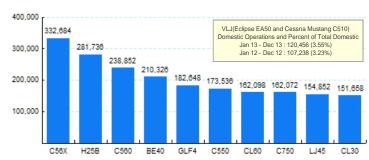

#### 5.Top Ten Aircraft for Domestic Business Jet Operations Jan 13 - Dec 13

Source: ETMSC