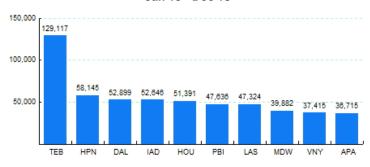

,291,104  | -11.06% | 3,681,606  | -11.93% | 609,498       | -5.42%  |  |
| 2009  | 3,449,204  | -19.62% | 2,929,476  | -20.43% | 519,728       | -14.73% |  |
| 2010  | 3,842,314  | 11.40%  | 3,212,132  | 9.65%   | 630,182       | 21.25%  |  |
| 2011  | 3,955,400  | 2.94%   | 3,323,596  | 3.47%   | 631,804       | 0.26%   |  |
| 2012  | 3,982,236  | 0.68%   | 3,315,438  | -0.25%  | 666,798       | 5.54%   |  |
| 2013* | 4,072,848  |         | 3,394,942  |         | 677,906       |         |  |

\* - Year to date Source: ETMSC

Note: International flights include US to Foreign, Foreign to US and all foreign operations.

#### 5.Top Ten Aircraft for Domestic Business Jet Operations Jan 13 - Dec 13



Source: ETMSC

#### 6.Top Ten Airports for Domestic Business Jet Operations Jan 13 - Dec 13