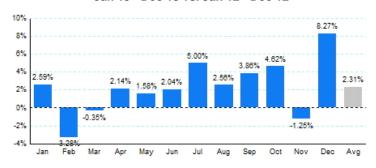

## 2. Year Over Year Change in Business Jet Operations Jan 13 - Dec 13 vs. Jan 12 - Dec 12

Source: ETMSC

3.Monthly Trends

| Total |           |           | Domestic |           |           | International |           |           |        |              |    |
|-------|-----------|-----------|----------|-----------|-----------|---------------|-----------|-----------|--------|--------------|----|
| Month | 2013-2013 | 2012-2012 | Change   | 2013-2013 | 2012-2012 | Change        | 2013-2013 | 2012-2012 | Change | 6.T          | 0  |
| Jan   | 320,226   | 312,136   | 2.59%    | 265,006   | 259,080   | 2.29%         | 55,220    | 53,056    | 4.08%  |              |    |
| Feb   | 313,728   | 324,368   | -3.28%   | 261,520   | 271,718   | -3.75%        | 52,208    | 52,650    | -0.84% | 150,000      | ·  |
| Mar   | 348,192   | 349,422   | -0.35%   | 286,036   | 286,988   | -0.33%        | 62,156    | 62,434    | -0.45% |              | 12 |
| Apr   | 341,802   | 334,644   | 2.14%    | 285,052   | 278,978   | 2.18%         | 56,750    | 55,666    | 1.95%  |              |    |
| May   | 349,350   | 343,918   | 1.58%    | 290,614   | 287,836   | 0.97%         | 58,736    | 56,082    | 4.73%  | 100,000      | -  |
| Jun   | 334,730   | 328,024   | 2.04%    | 276,196   | 271,092   | 1.88%         | 58,534    | 56,932    | 2.81%  |              |    |
| Jul   | 338,470   | 322,338   | 5.00%    | 281,606   | 267,216   | 5.39%         | 56,864    | 55,122    | 3.16%  |              |    |
| Aug   | 348,256   | 339,570   | 2.56%    | 293,754   | 286,980   | 2.36%         | 54,502    | 52,590    | 3.64%  | 50,000       |    |
| Sep   | 336,984   | 324,458   | 3.86%    | 284,652   | 271,124   | 4.99%         | 52,332    | 53,334    | -1.88% |              |    |
| Oct   | 367,590   | 351,366   | 4.62%    | 313,072   | 297,360   | 5.28%         | 54,518    | 54,006    | 0.95%  |              |    |
| Nov   | 335,820   | 340,076   | -1.25%   | 280,194   | 281,208   | -0.36%        | 55,626    | 58,868    | -5.51% | L            | -  |
| Dec   | 337,700   | 311,916   | 8.27%    | 277,240   | 255,858   | 8.36%         | 60,460    | 56,058    | 7.85%  |              |    |
| Total | 4,072,848 | 3,982,236 | 2.28%    | 3,394,942 | 3,315,438 | 2.40%         | 677,906   | 666,798   | 1.67%  | Source: ETMS | С  |

Source: ETMSC

Note: International flights include US to Foreign, Foreign to US and all foreign operations.

Comments: