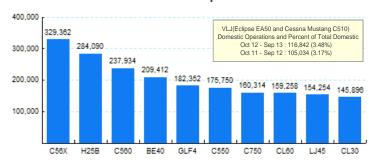

#### 5.Top Ten Aircraft for Domestic Business Jet Operations Oct 12 - Sep 13

Source: ETMSC