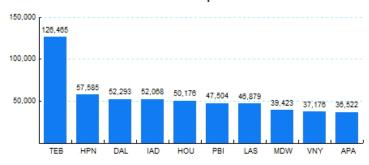

# 6.Top Ten Airports for Domestic Business Jet Operations Oct 12 - Sep 13

Source: ETMSC