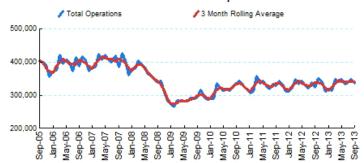

### 1.Total Business Jet Operations

Source: ETMSC

Note: Operations refer to arrivals and departures.

#### 2.Year Over Year Change in Business Jet Operations Oct 12 - Sep 13 vs. Oct 11 - Sep 12

Source: ETMSC

3.Monthly Trends

|       | Total     |           |        | Domestic  |           |        | International |           |        |
|-------|-----------|-----------|--------|-----------|-----------|--------|---------------|-----------|--------|
| Month | 2012-2013 | 2011-2012 | Change | 2012-2013 | 2011-2012 | Change | 2012-2013     | 2011-2012 | Change |
| Oct   | 351,366   | 342,508   | 2.59%  | 297,360   | 290,572   | 2.34%  | 54,006        | 51,936    | 3.99%  |
| Nov   | 340,076   | 334,156   | 1.77%  | 281,208   | 281,780   | -0.20% | 58,868        | 52,376    | 12.39% |
| Dec   | 311,916   | 311,346   | 0.18%  | 255,858   | 257,328   | -0.57% | 56,058        | 54,018    | 3.78%  |
| Jan   | 320,226   | 312,136   | 2.59%  | 265,006   | 259,080   | 2.29%  | 55,220        | 53,056    | 4.08%  |
| Feb   | 313,728   | 324,368   | -3.28% | 261,520   | 271,718   | -3.75% | 52,208        | 52,650    | -0.84% |
| Mar   | 348,192   | 349,422   | -0.35% | 286,036   | 286,988   | -0.33% | 62,156        | 62,434    | -0.45% |
| Apr   | 341,802   | 334,644   | 2.14%  | 285,052   | 278,978   | 2.18%  | 56,750        | 55,666    | 1.95%  |
| May   | 349,350   | 343,918   | 1.58%  | 290,614   | 287,836   | 0.97%  | 58,736        | 56,082    | 4.73%  |
| Jun   | 334,730   | 328,024   | 2.04%  | 276,196   | 271,092   | 1.88%  | 58,534        | 56,932    | 2.81%  |
| Jul   | 338,470   | 322,338   | 5.00%  | 281,606   | 267,216   | 5.39%  | 56,864        | 55,122    | 3.16%  |
| Aug   | 348,256   | 339,570   | 2.56%  | 293,754   | 286,980   | 2.36%  | 54,502        | 52,590    | 3.64%  |
| Sep   | 336,984   | 324,458   | 3.86%  | 284,652   | 271,124   | 4.99%  | 52,332        | 53,334    | -1.88% |
| Total | 4.035.096 | 3.966.888 | 1.72%  | 3.358.862 | 3.310.692 | 1.45%  | 676.234       | 656.196   | 3.05%  |

Source: ETMSC

Note: International flights include US to Foreign, Foreign to US and all foreign operations.

Comments:

4. Overall Trends (Calendar Year)

| Total |            |         | Dome       | stic    | International |         |  |
|-------|------------|---------|------------|---------|---------------|---------|--|
| Year  | Operations | Change  | Operations | Change  | Operations    | Change  |  |
| 2005  | 4,727,826  |         | 4,191,692  |         | 536,134       |         |  |
| 2006  | 4,745,746  | 0.38%   | 4,166,506  | -0.60%  | 579,240       | 8.04%   |  |
| 2007  | 4,824,960  | 1.67%   | 4,180,510  | 0.34%   | 644,450       | 11.26%  |  |
| 2008  | 4,291,104  | -11.06% | 3,681,606  | -11.93% | 609,498       | -5.42%  |  |
| 2009  | 3,449,204  | -19.62% | 2,929,476  | -20.43% | 519,728       | -14.73% |  |
| 2010  | 3,842,314  | 11.40%  | 3,212,132  | 9.65%   | 630,182       | 21.25%  |  |
| 2011  | 3,955,400  | 2.94%   | 3,323,596  | 3.47%   | 631,804       | 0.26%   |  |
| 2012  | 3,982,236  | 0.68%   | 3,315,438  | -0.25%  | 666,798       | 5.54%   |  |
| 2013* | 3,031,738  |         | 2,524,436  |         | 507,302       |         |  |

\* - Year to date Source: ETMSC

Note: International flights include US to Foreign, Foreign to US and all foreign operations.