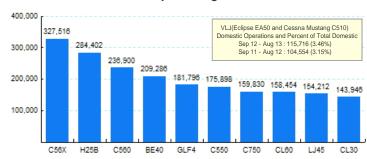

### 5.Top Ten Aircraft for Domestic Business Jet Operations Sep 12 - Aug 13

Source: ETMSC