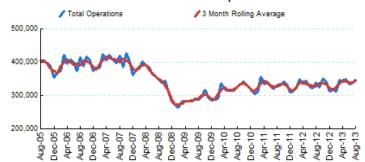

## 1.Total Business Jet Operations

Source: ETMSC

Note: Operations refer to arrivals and departures.