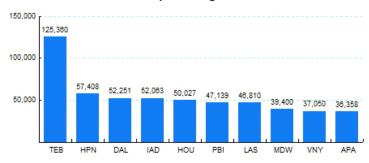

## 6.Top Ten Airports for Domestic Business Jet Operations Sep 12 - Aug 13

Source: ETMSC