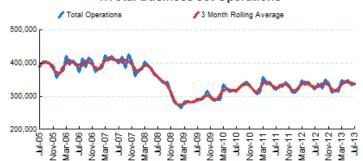

## 1.Total Business Jet Operations

Source: ETMSC

Note: Operations refer to arrivals and departures.

### 2.Year Over Year Change in Business Jet Operations Aug 12 - Jul 13 vs. Aug 11 - Jul 12

Source: ETMSC

3.Monthly Trends

|       | Total     |           |        |           | Domestic  |        |           | International |        |  |
|-------|-----------|-----------|--------|-----------|-----------|--------|-----------|---------------|--------|--|
| Month | 2012-2013 | 2011-2012 | Change | 2012-2013 | 2011-2012 | Change | 2012-2013 | 2011-2012     | Change |  |
| Aug   | 339,570   | 333,312   | 1.88%  | 286,980   | 282,140   | 1.72%  | 52,590    | 51,172        | 2.77%  |  |
| Sep   | 324,458   | 329,308   | -1.47% | 271,124   | 278,392   | -2.61% | 53,334    | 50,916        | 4.75%  |  |
| Oct   | 351,366   | 342,508   | 2.59%  | 297,360   | 290,572   | 2.34%  | 54,006    | 51,936        | 3.99%  |  |
| Nov   | 340,076   | 334,156   | 1.77%  | 281,208   | 281,780   | -0.20% | 58,868    | 52,376        | 12.39% |  |
| Dec   | 311,916   | 311,346   | 0.18%  | 255,858   | 257,328   | -0.57% | 56,058    | 54,018        | 3.78%  |  |
| Jan   | 320,226   | 312,136   | 2.59%  | 265,006   | 259,080   | 2.29%  | 55,220    | 53,056        | 4.08%  |  |
| Feb   | 313,728   | 324,368   | -3.28% | 261,520   | 271,718   | -3.75% | 52,208    | 52,650        | -0.84% |  |
| Mar   | 348,192   | 349,422   | -0.35% | 286,036   | 286,988   | -0.33% | 62,156    | 62,434        | -0.45% |  |
| Apr   | 341,802   | 334,644   | 2.14%  | 285,052   | 278,978   | 2.18%  | 56,750    | 55,666        | 1.95%  |  |
| May   | 349,350   | 343,918   | 1.58%  | 290,614   | 287,836   | 0.97%  | 58,736    | 56,082        | 4.73%  |  |
| Jun   | 334,730   | 328,024   | 2.04%  | 276,196   | 271,092   | 1.88%  | 58,534    | 56,932        | 2.81%  |  |
| Jul   | 338,470   | 322,338   | 5.00%  | 281,606   | 267,216   | 5.39%  | 56,864    | 55,122        | 3.16%  |  |
| Total | 4 013 884 | 3 965 480 | 1 22%  | 3 338 560 | 3 313 120 | 0.77%  | 675 324   | 652 360       | 3 52%  |  |

Source: ETMSC

Note: International flights include US to Foreign, Foreign to US and all foreign operations.

Comments: