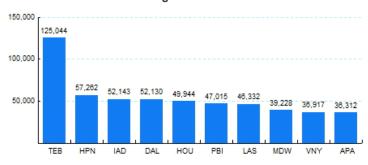

#### 6.Top Ten Airports for Domestic Business Jet Operations Aug 12 - Jul 13

Source: ETMSC