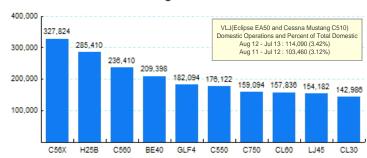

#### 5.Top Ten Aircraft for Domestic Business Jet Operations Aug 12 - Jul 13

Source: ETMSC