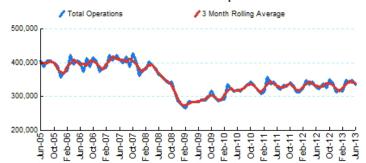

## 1.Total Business Jet Operations

Source: ETMSC

Note: Operations refer to arrivals and departures.