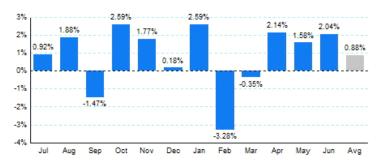

### 2. Year Over Year Change in Business Jet Operations Jul 12 - Jun 13 vs. Jul 11 - Jun 12

Source: ETMSC

3.Monthly Trends

| Total |             |           | Domestic |           |           | International |           |           |        |              |     |
|-------|-------------|-----------|----------|-----------|-----------|---------------|-----------|-----------|--------|--------------|-----|
| Mont  | h 2012-2013 | 2011-2012 | Change   | 2012-2013 | 2011-2012 | Change        | 2012-2013 | 2011-2012 | Change | 6.T          | 0   |
| Jul   | 322,338     | 319,412   | 0.92%    | 267,216   | 270,450   | -1.20%        | 55,122    | 48,962    | 12.58% |              |     |
| Aug   | 339,570     | 333,312   | 1.88%    | 286,980   | 282,140   | 1.72%         | 52,590    | 51,172    | 2.77%  | 150,000      | r - |
| Sep   | 324,458     | 329,308   | -1.47%   | 271,124   | 278,392   | -2.61%        | 53,334    | 50,916    | 4.75%  |              | 12  |
| Oct   | 351,366     | 342,508   | 2.59%    | 297,360   | 290,572   | 2.34%         | 54,006    | 51,936    | 3.99%  |              |     |
| Nov   | 340,076     | 334,156   | 1.77%    | 281,208   | 281,780   | -0.20%        | 58,868    | 52,376    | 12.39% | 100,000      | ŀ   |
| Dec   | 311,916     | 311,346   | 0.18%    | 255,858   | 257,328   | -0.57%        | 56,058    | 54,018    | 3.78%  |              |     |
| Jan   | 320,226     | 312,136   | 2.59%    | 265,006   | 259,080   | 2.29%         | 55,220    | 53,056    | 4.08%  |              |     |
| Feb   | 313,728     | 324,368   | -3.28%   | 261,520   | 271,718   | -3.75%        | 52,208    | 52,650    | -0.84% | 50,000       | t   |
| Mar   | 348,192     | 349,422   | -0.35%   | 286,036   | 286,988   | -0.33%        | 62,156    | 62,434    | -0.45% |              |     |
| Apr   | 341,802     | 334,644   | 2.14%    | 285,052   | 278,978   | 2.18%         | 56,750    | 55,666    | 1.95%  |              |     |
| May   | 349,350     | 343,918   | 1.58%    | 290,614   | 287,836   | 0.97%         | 58,736    | 56,082    | 4.73%  | ,            | -   |
| Jun   | 334,730     | 328,024   | 2.04%    | 276,196   | 271,092   | 1.88%         | 58,534    | 56,932    | 2.81%  |              |     |
| Total | 3,997,752   | 3,962,554 | 0.89%    | 3,324,170 | 3,316,354 | 0.24%         | 673,582   | 646,200   | 4.24%  | Source: ETMS | С   |

Source: ETMSC

Note: International flights include US to Foreign, Foreign to US and all foreign operations.

Comments:

4. Overall Trends (Calendar Year)

| Total |            |         | Dome       | stic    | International |         |  |
|-------|------------|---------|------------|---------|---------------|---------|--|
| Year  | Operations | Change  | Operations | Change  | Operations    | Change  |  |
| 2005  | 4,727,826  |         | 4,191,692  |         | 536,134       |         |  |
| 2006  | 4,745,746  | 0.38%   | 4,166,506  | -0.60%  | 579,240       | 8.04%   |  |
| 2007  | 4,824,960  | 1.67%   | 4,180,510  | 0.34%   | 644,450       | 11.26%  |  |
| 2008  | 4,291,104  | -11.06% | 3,681,606  | -11.93% | 609,498       | -5.42%  |  |
| 2009  | 3,449,204  | -19.62% | 2,929,476  | -20.43% | 519,728       | -14.73% |  |
| 2010  | 3,842,314  | 11.40%  | 3,212,132  | 9.65%   | 630,182       | 21.25%  |  |
| 2011  | 3,955,400  | 2.94%   | 3,323,596  | 3.47%   | 631,804       | 0.26%   |  |
| 2012  | 3,982,236  | 0.68%   | 3,315,438  | -0.25%  | 666,798       | 5.54%   |  |
| 2013* | 2,008,028  |         | 1,664,424  |         | 343,604       |         |  |