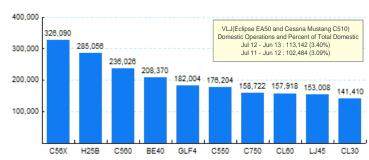

#### 5.Top Ten Aircraft for Domestic Business Jet Operations Jul 12 - Jun 13

Source: ETMSC