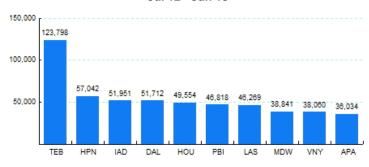

,291,104  | -11.06% | 3,681,606  | -11.93% | 609,498       | -5.42%  |  |
| 2009  | 3,449,204  | -19.62% | 2,929,476  | -20.43% | 519,728       | -14.73% |  |
| 2010  | 3,842,314  | 11.40%  | 3,212,132  | 9.65%   | 630,182       | 21.25%  |  |
| 2011  | 3,955,400  | 2.94%   | 3,323,596  | 3.47%   | 631,804       | 0.26%   |  |
| 2012  | 3,982,236  | 0.68%   | 3,315,438  | -0.25%  | 666,798       | 5.54%   |  |
| 2013* | 2,008,028  |         | 1,664,424  |         | 343,604       |         |  |

\* - Year to date Source: ETMSC

Note: International flights include US to Foreign, Foreign to US and all foreign operations.

#### 5.Top Ten Aircraft for Domestic Business Jet Operations Jul 12 - Jun 13



Source: ETMSC

#### 6.Top Ten Airports for Domestic Business Jet Operations Jul 12 - Jun 13