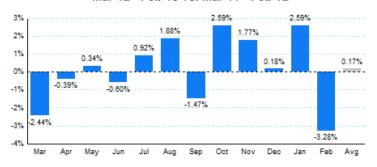

## 2. Year Over Year Change in Business Jet Operations Mar 12 - Feb 13 vs. Mar 11 - Feb 12

Source: ETMSC

3.Monthly Trends

|       |           | Total     |        | 1         | Domestic  |        | In        | ternational |        |              |     |
|-------|-----------|-----------|--------|-----------|-----------|--------|-----------|-------------|--------|--------------|-----|
| Month | 2012-2013 | 2011-2012 | Change | 2012-2013 | 2011-2012 | Change | 2012-2013 | 2011-2012   | Change | 6.T          | 0   |
| Mar   | 349,422   | 358,156   | -2.44% | 286,988   | 296,596   | -3.24% | 62,434    | 61,560      | 1.42%  |              |     |
| Apr   | 334,644   | 335,968   | -0.39% | 278,978   | 278,508   | 0.17%  | 55,666    | 57,460      | -3.12% | 150,000      | r - |
| May   | 343,918   | 342,764   | 0.34%  | 287,836   | 286,258   | 0.55%  | 56,082    | 56,506      | -0.75% |              | 12  |
| Jun   | 328,024   | 329,990   | -0.60% | 271,092   | 279,718   | -3.08% | 56,932    | 50,272      | 13.25% |              |     |
| Jul   | 322,338   | 319,412   | 0.92%  | 267,216   | 270,450   | -1.20% | 55,122    | 48,962      | 12.58% | 100,000      | ŀ   |
| Aug   | 339,570   | 333,312   | 1.88%  | 286,980   | 282,140   | 1.72%  | 52,590    | 51,172      | 2.77%  |              |     |
| Sep   | 324,458   | 329,308   | -1.47% | 271,124   | 278,392   | -2.61% | 53,334    | 50,916      | 4.75%  |              |     |
| Oct   | 351,366   | 342,508   | 2.59%  | 297,360   | 290,572   | 2.34%  | 54,006    | 51,936      | 3.99%  | 50,000       | t   |
| Nov   | 340,076   | 334,156   | 1.77%  | 281,208   | 281,780   | -0.20% | 58,868    | 52,376      | 12.39% |              |     |
| Dec   | 311,916   | 311,346   | 0.18%  | 255,858   | 257,328   | -0.57% | 56,058    | 54,018      | 3.78%  |              |     |
| Jan   | 320,226   | 312,136   | 2.59%  | 265,006   | 259,080   | 2.29%  | 55,220    | 53,056      | 4.08%  | ,            | -   |
| Feb   | 313,728   | 324,368   | -3.28% | 261,520   | 271,718   | -3.75% | 52,208    | 52,650      | -0.84% |              |     |
| Total | 3,979,686 | 3,973,424 | 0.16%  | 3,311,166 | 3,332,540 | -0.64% | 668,520   | 640,884     | 4.31%  | Source: ETMS | С   |

Source: ETMSC

Note: International flights include US to Foreign, Foreign to US and all foreign operations.

Comments:

4. Overall Trends (Calendar Year)

| Total |            |         | Dome       | stic    | International |         |  |
|-------|------------|---------|------------|---------|---------------|---------|--|
| Year  | Operations | Change  | Operations | Change  | Operations    | Change  |  |
| 2005  | 4,727,826  |         | 4,191,692  |         | 536,134       |         |  |
| 2006  | 4,745,746  | 0.38%   | 4,166,506  | -0.60%  | 579,240       | 8.04%   |  |
| 2007  | 4,824,960  | 1.67%   | 4,180,510  | 0.34%   | 644,450       | 11.26%  |  |
| 2008  | 4,291,104  | -11.06% | 3,681,606  | -11.93% | 609,498       | -5.42%  |  |
| 2009  | 3,449,204  | -19.62% | 2,929,476  | -20.43% | 519,728       | -14.73% |  |
| 2010  | 3,842,314  | 11.40%  | 3,212,132  | 9.65%   | 630,182       | 21.25%  |  |
| 2011  | 3,955,400  | 2.94%   | 3,323,596  | 3.47%   | 631,804       | 0.26%   |  |
| 2012  | 3,982,236  | 0.68%   | 3,315,438  | -0.25%  | 666,798       | 5.54%   |  |
| 2013* | 633,954    |         | 526,526    |         | 107,428       |         |  |