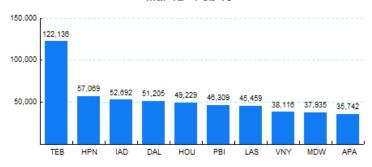

,291,104  | -11.06% | 3,681,606  | -11.93% | 609,498       | -5.42%  |  |
| 2009  | 3,449,204  | -19.62% | 2,929,476  | -20.43% | 519,728       | -14.73% |  |
| 2010  | 3,842,314  | 11.40%  | 3,212,132  | 9.65%   | 630,182       | 21.25%  |  |
| 2011  | 3,955,400  | 2.94%   | 3,323,596  | 3.47%   | 631,804       | 0.26%   |  |
| 2012  | 3,982,236  | 0.68%   | 3,315,438  | -0.25%  | 666,798       | 5.54%   |  |
| 2013* | 633,954    |         | 526,526    |         | 107,428       |         |  |

\* - Year to date Source: ETMSC

Note: International flights include US to Foreign, Foreign to US and all foreign operations.

#### 5.Top Ten Aircraft for Domestic Business Jet Operations Mar 12 - Feb 13



Source: ETMSC

#### 6.Top Ten Airports for Domestic Business Jet Operations Mar 12 - Feb 13