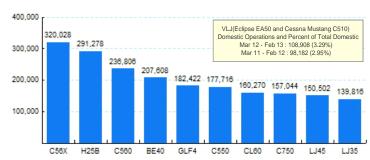

#### 5.Top Ten Aircraft for Domestic Business Jet Operations Mar 12 - Feb 13

Source: ETMSC