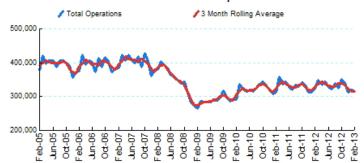

## 1.Total Business Jet Operations

Source: ETMSC

Note: Operations refer to arrivals and departures.