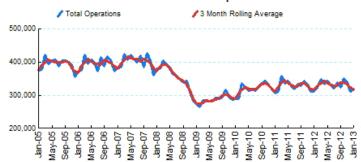

## 1.Total Business Jet Operations

Source: ETMSC

Note: Operations refer to arrivals and departures.