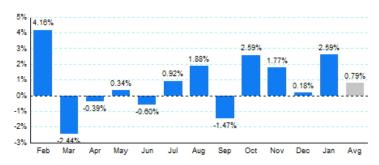

### 2. Year Over Year Change in Business Jet Operations Feb 12 - Jan 13 vs. Feb 11 - Jan 12

Source: ETMSC

3.Monthly Trends

| Total |           |           | Domestic |           |           | International |           |           |        |              |     |
|-------|-----------|-----------|----------|-----------|-----------|---------------|-----------|-----------|--------|--------------|-----|
| Month | 2012-2013 | 2011-2012 | Change   | 2012-2013 | 2011-2012 | Change        | 2012-2013 | 2011-2012 | Change | 6.T          | 0   |
| Feb   | 324,368   | 311,400   | 4.16%    | 271,718   | 258,702   | 5.03%         | 52,650    | 52,698    | -0.09% |              |     |
| Mar   | 349,422   | 358,156   | -2.44%   | 286,988   | 296,596   | -3.24%        | 62,434    | 61,560    | 1.42%  | 150,000      |     |
| Apr   | 334,644   | 335,968   | -0.39%   | 278,978   | 278,508   | 0.17%         | 55,666    | 57,460    | -3.12% |              | 12  |
| May   | 343,918   | 342,764   | 0.34%    | 287,836   | 286,258   | 0.55%         | 56,082    | 56,506    | -0.75% |              |     |
| Jun   | 328,024   | 329,990   | -0.60%   | 271,092   | 279,718   | -3.08%        | 56,932    | 50,272    | 13.25% | 100,000      | ŀ   |
| Jul   | 322,338   | 319,412   | 0.92%    | 267,216   | 270,450   | -1.20%        | 55,122    | 48,962    | 12.58% |              |     |
| Aug   | 339,570   | 333,312   | 1.88%    | 286,980   | 282,140   | 1.72%         | 52,590    | 51,172    | 2.77%  |              |     |
| Sep   | 324,458   | 329,308   | -1.47%   | 271,124   | 278,392   | -2.61%        | 53,334    | 50,916    | 4.75%  | 50,000       | t   |
| Oct   | 351,366   | 342,508   | 2.59%    | 297,360   | 290,572   | 2.34%         | 54,006    | 51,936    | 3.99%  |              |     |
| Nov   | 340,076   | 334,156   | 1.77%    | 281,208   | 281,780   | -0.20%        | 58,868    | 52,376    | 12.39% |              |     |
| Dec   | 311,916   | 311,346   | 0.18%    | 255,858   | 257,328   | -0.57%        | 56,058    | 54,018    | 3.78%  |              | - 1 |
| Jan   | 320,226   | 312,136   | 2.59%    | 265,006   | 259,080   | 2.29%         | 55,220    | 53,056    | 4.08%  |              |     |
| Total | 3,990,326 | 3,960,456 | 0.75%    | 3,321,364 | 3,319,524 | 0.06%         | 668,962   | 640,932   | 4.37%  | Source: ETMS | С   |