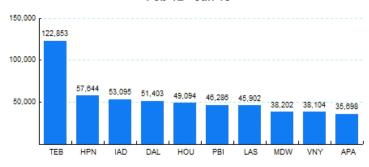

4,291,104  | -11.06% | 3,681,606  | -11.93%       | 609,498    | -5.42%  |
| 2009  | 3,449,204  | -19.62% | 2,929,476  | -20.43%       | 519,728    | -14.73% |
| 2010  | 3,842,314  | 11.40%  | 3,212,132  | 9.65%         | 630,182    | 21.25%  |
| 2011  | 3,955,400  | 2.94%   | 3,323,596  | 3.47%         | 631,804    | 0.26%   |
| 2012  | 3,982,236  | 0.68%   | 3,315,438  | -0.25%        | 666,798    | 5.54%   |
| 2013* | 320,226    |         | 265,006    |               | 55,220     |         |

\* - Year to date Source: ETMSC

Note: International flights include US to Foreign, Foreign to US and all foreign operations.

#### 5.Top Ten Aircraft for Domestic Business Jet Operations Feb 12 - Jan 13



Source: ETMSC

### 6.Top Ten Airports for Domestic Business Jet Operations Feb 12 - Jan 13