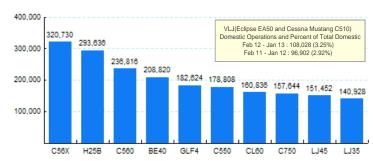

#### 5.Top Ten Aircraft for Domestic Business Jet Operations Feb 12 - Jan 13

Source: ETMSC