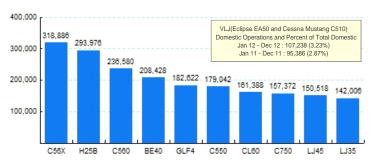

# 5.Top Ten Aircraft for Domestic Business Jet Operations Jan 12 - Dec 12

Source: ETMSC