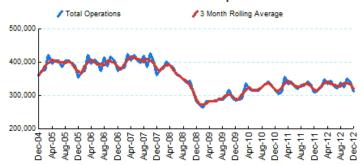

## 1.Total Business Jet Operations

Source: ETMSC

Note: Operations refer to arrivals and departures.