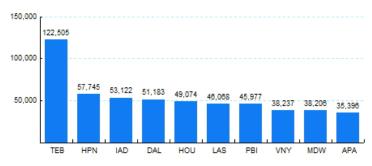

## 6.Top Ten Airports for Domestic Business Jet Operations Jan 12 - Dec 12

Comments: