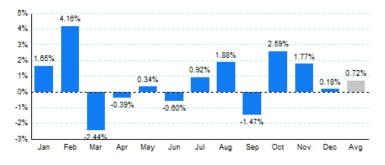

#### 2. Year Over Year Change in Business Jet Operations Jan 12 - Dec 12 vs. Jan 11 - Dec 11

Source: ETMSC

3.Monthly Trends

|    | Total |           |           | Domestic |           |           |        | International |           |        |              |     |
|----|-------|-----------|-----------|----------|-----------|-----------|--------|---------------|-----------|--------|--------------|-----|
| ı  | Month | 2012-2012 | 2011-2011 | Change   | 2012-2012 | 2011-2011 | Change | 2012-2012     | 2011-2011 | Change | 6.T          | ol  |
|    | Jan   | 312,136   | 307,080   | 1.65%    | 259,080   | 263,152   | -1.55% | 53,056        | 43,928    | 20.78% |              |     |
| ŀ  | Feb   | 324,368   | 311,400   | 4.16%    | 271,718   | 258,702   | 5.03%  | 52,650        | 52,698    | -0.09% | 150,000      | _   |
| I  | Mar   | 349,422   | 358,156   | -2.44%   | 286,988   | 296,596   | -3.24% | 62,434        | 61,560    | 1.42%  |              | 123 |
| 1  | Apr   | 334,644   | 335,968   | -0.39%   | 278,978   | 278,508   | 0.17%  | 55,666        | 57,460    | -3.12% |              |     |
| I  | May   | 343,918   | 342,764   | 0.34%    | 287,836   | 286,258   | 0.55%  | 56,082        | 56,506    | -0.75% | 100,000      | -   |
| ,  | Jun   | 328,024   | 329,990   | -0.60%   | 271,092   | 279,718   | -3.08% | 56,932        | 50,272    | 13.25% |              |     |
| ,  | Jul   | 322,338   | 319,412   | 0.92%    | 267,216   | 270,450   | -1.20% | 55,122        | 48,962    | 12.58% |              |     |
| 1  | Aug   | 339,570   | 333,312   | 1.88%    | 286,980   | 282,140   | 1.72%  | 52,590        | 51,172    | 2.77%  | 50,000       |     |
| 0, | Sep   | 324,458   | 329,308   | -1.47%   | 271,124   | 278,392   | -2.61% | 53,334        | 50,916    | 4.75%  |              |     |
| (  | Oct   | 351,366   | 342,508   | 2.59%    | 297,360   | 290,572   | 2.34%  | 54,006        | 51,936    | 3.99%  |              |     |
| 1  | Nov   | 340,076   | 334,156   | 1.77%    | 281,208   | 281,780   | -0.20% | 58,868        | 52,376    | 12.39% | ,            | -   |
| I  | Dec   | 311,916   | 311,346   | 0.18%    | 255,858   | 257,328   | -0.57% | 56,058        | 54,018    | 3.78%  |              |     |
| -  | Total | 3,982,236 | 3,955,400 | 0.68%    | 3,315,438 | 3,323,596 | -0.25% | 666,798       | 631,804   | 5.54%  | Source: ETMS | С   |
|    |       |           |           |          |           |           |        |               |           |        |              |     |